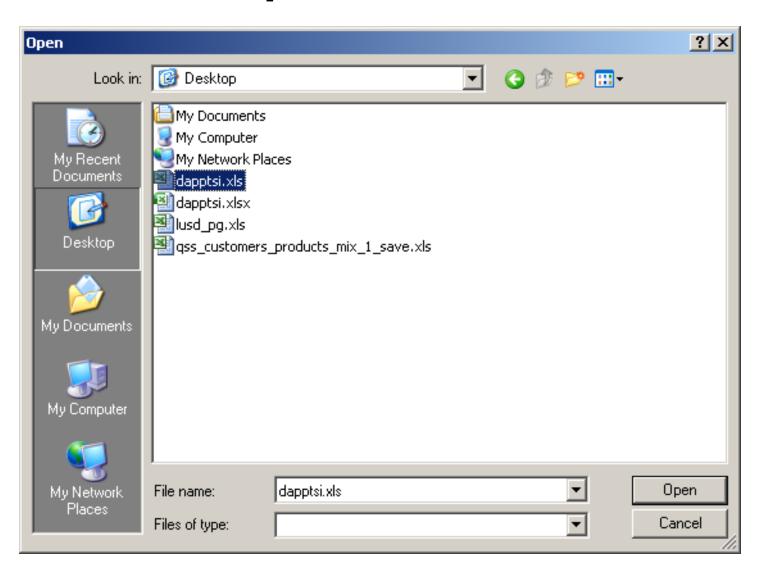

Pay Line from PC



#### Payline – New Pay Line from Preset



#### Payline – Custom Preset Editor



#### Payline – Edit FTD...(kb Shortcuts...)



## Payline Acct Copy Features



## Can Add to Acct Clipboard



#### Paste from Acct Clipboard



## **Add from Acct Clipboard**



## Pay Line Field Navigation



#### **Export Paylines**



## Paylines Exported in Import Format



## **Payroll Data Import - Paylines**



## Imported from Clipboard...



## Verify Data – Ok (Save is active)



## After Save Data – Icons Gray Out



## **Verify Save of Payline...**



# Simple Time Sheet Import



#### **On-line Documentation**



#### **Select Time Sheet Import Style**



## **Click Import Button to Import Data**



## Import from File (.xls/.txt) or Clipboard



## Let's Use a Spreadsheet



## Data is Validated (Format Only)



## **Return Data to Import Grid**



## **Verify Data Results**



## **Review Verification Report**



## **Verification Report**



### Save (Post) Timesheet Data



#### **Timesheet Posted Data Report**



### Payroll TimeCard/TC



## **Deferred Pay Transactions**



#### **Deduction Accumulators**





#### **Payroll Reports**

# So I Entered the Data – Now How Do I Report It?

### HR Report/Job Selector (Pay Rpts)



#### HR Report/Job Selector (Pay Jobs)



### PDL – Payroll Data



### Payroll Job Menu



### Payroll Prelist - Select Pay Name



### Payroll Prelist – List All Payrolls



# Payroll Prelist – Pick Payroll / Show Pay Schedules



# Payroll Prelist – List Payrolls for Pay Schedule



### Payroll Prelist - Choose Reports



# Payr