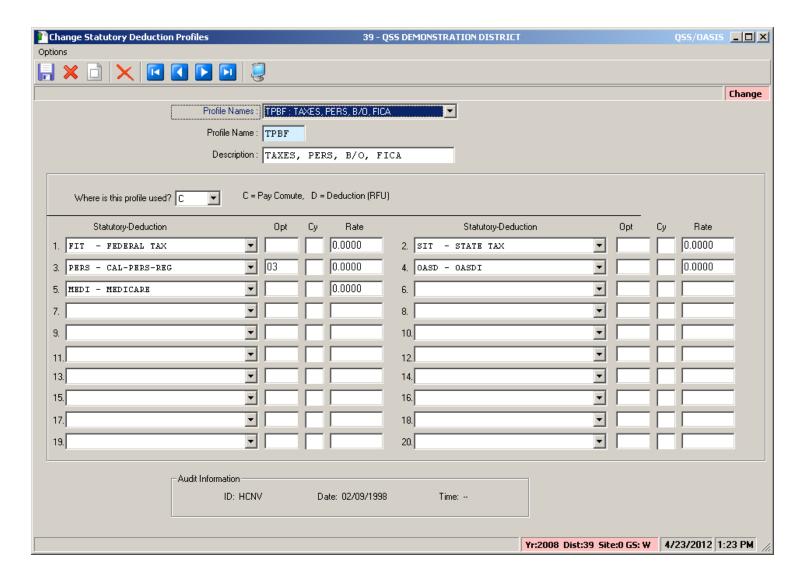

ocessing
- Payroll Transfers
- Manual Payroll Encumbering
- Warrant Management Hand / Cancels / View Warrant Images

#### All Job Menu



# All Job Menu – Payroll Folders



### All Job Menu – More Payroll Folders



#### All Job Menu – And Even More...





#### Code Maintenance #1 and #2

# County and District Payroll Related Master Files

**Tax Tables** 

# **HRCM** – Pay (County/District)



#### HRCM – PC / Ret(CA) / Tax Tables



#### **HRCM #2 - Pos-CTL / Tax Tables**



## Sample Payroll PAYNAM



## Sample Pay Schedule



## Pay Schedule – Import Feature



### Pay Schedule – Import Screen



### Pay Schedule – Select for Import



#### **Grid Populated...**



#### Return Imported Rows...



### **Save Pay Schedule**



#### **Statutory Deductions**



#### **Stat-Ded Profile**



#### **Payroll Bonus Codes**



#### **Voluntary Deduction**



# **HR Code Maint#2 (Tax Tables)**



#### **Federal Tax Tables**



#### **OASDI/Medicare Tax Tables**



#### **CA State Tax Tables**





#### **Employee Maintenance**

# Entering and Viewing Employee Related Payroll Data

#### **Employee Maintenance**



#### **Advanced Search Main Tab**



#### **Advanced Search Date Tab**



#### **Advanced Search Payroll Tab**



### Right Click Context Menu



# Copy the History List to Grid



#### QuikPeeks...



#### **Deduction QuikPeek...**



#### W4 QuikPeek...



### PayLine QuikPeek...



#### W4 Data w/Required Fields



#### W4 Data - Show SSN



### W4 Data Field Navigation



#### **Direct Deposit**



### **Tax Modeling**



### **Payroll History**



# **On-line PDF (f