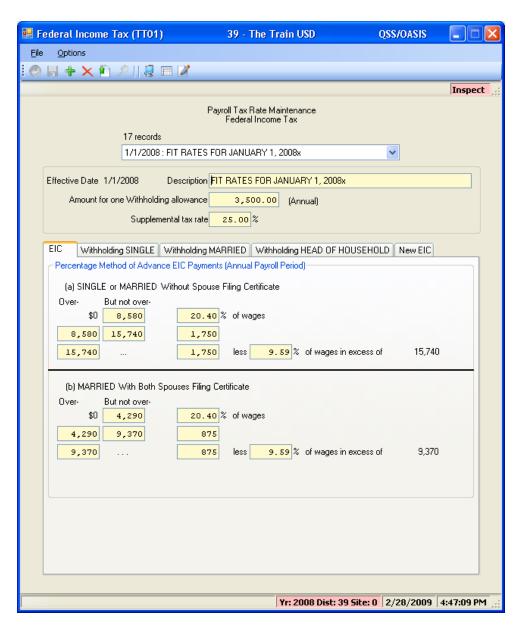

u



# All Job Menu – Payroll Folders



### All Job Menu – More Payroll Folders



#### All Job Menu – And Even More...





#### Code Maintenance #1 and #2

# County and District Payroll Related Master Files

**Tax Tables** 

# **HRCM** – Pay (County/District)



#### HRCM – PC / Ret(CA) / Tax Tables



#### **HRCM #2 - Pos-CTL / Tax Tables**



## Sample Payroll PAYNAM



## Sample Pay Schedule



## Pay Schedule – Import Feature



### Pay Schedule – Import Screen



### Pay Schedule – Select for Import



#### **Grid Populated...**



#### Return Imported Rows...



### **Save Pay Schedule**



#### **Statutory Deductions**



#### **Stat-Ded Profile**



#### **Payroll Bonus Codes**



#### **Voluntary Deduction**



# **HR Code Maint#2 (Tax Tables)**



#### **Federal Tax Tables**



#### **OASDI/Medicare Tax Tables**



#### **CA State Tax Tables**





#### **Employee Maintenance**

# Entering and Viewing Employee Related Payroll Data

#### **Employee Maintenance**



#### **Advanced Search Main Tab**



#### **Advanced Search Date Tab**



#### **Advanced Search Payroll Tab**



### Right Click Context Menu



# Copy the History List to Grid



#### QuikPeeks...



#### **Deduction QuikPeek...**



#### W4 QuikPeek...



### PayLine QuikPeek...



#### W4 Data w/Required Fields



#### W4 Data - Show SSN



### W4 Data Field Navigation



#### **Direct Deposit**



### **Tax Modeling**



### **Payroll History**



# **On-line PDF (full page)**



### **On-line PDF (larger view)**



#### **PHUPDT Detail**



#### PHINSP Detail (W/Benefit Data)



# **PHINSP Detai