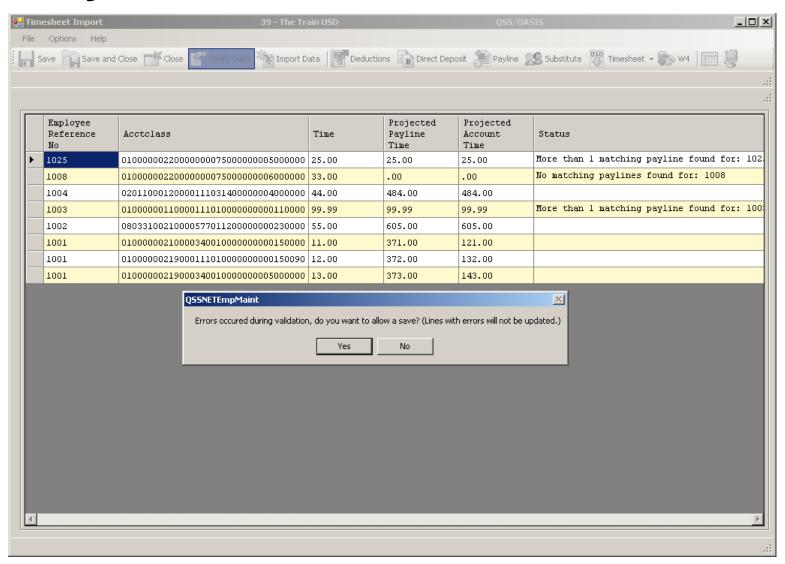

# Payline – Edit FTD...(kb Shortcuts...)



## Payline Acct Copy Features



## Can Add to Acct Clipboard



#### Paste from Acct Clipboard



## **Add from Acct Clipboard**



## Pay Line Field Navigation



#### **Export Paylines**



## Paylines Exported in Import Format



## **Payroll Data Import - Paylines**



## Imported from Clipboard...



## Verify Data – Ok (Save is active)



## After Save Data – Icons Gray Out



## **Verify Save of Payline...**



# Simple Time Sheet Import



#### **On-line Documentation**



#### **Select Time Sheet Import Style**



## **Click Import Button to Import Data**



## Import from File (.xls/.txt) or Clipboard



## Let's Use a Spreadsheet



## Data is Validated (Format Only)



## **Return Data to Import Grid**



## **Verify Data Results**



## **Review Verification Report**



## **Verification Report**



### Save (Post) Timesheet Data



#### **Timesheet Posted Data Report**



### Payroll TimeCard/TC



## **Deferred Pay Transactions**



#### **Deduction Accumulators**





#### **Payroll Reports**

# So I Entered the Data – Now How Do I Report It?

### HR Report/Job Selector (Pay Rpts)



#### HR Report/Job Selector (Pay Jobs)



### PDL – Payroll Data



### Payroll Job Menu



### Payroll Prelist - Select Pay Name



### Payroll Prelist – List All Payrolls



# Payroll Prelist – Pick Payroll / Show Pay Schedules



# Payroll Prelist – List Payrolls for Pay Schedule



### Payroll Prelist - Choose Reports



# Payroll Prelist – Selection / Report Criteria



## **Re-Print Payroll Reports**



### Re-Print Payroll Repo