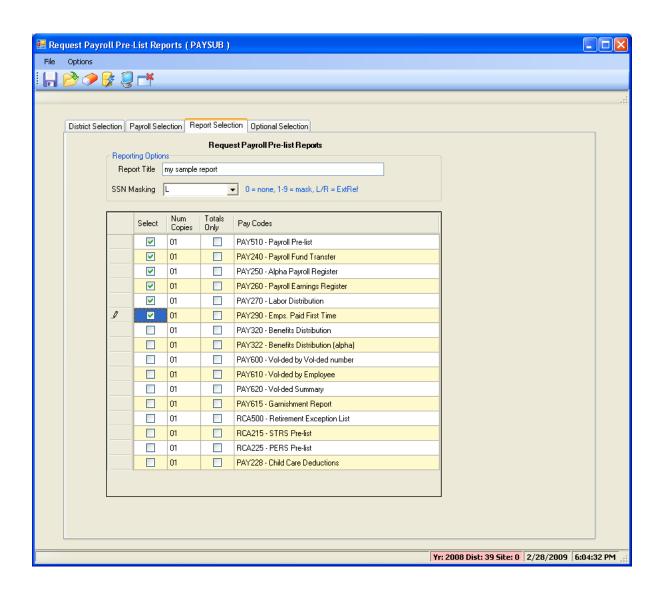

### Payroll Prelist - Choose Reports

# Payroll Prelist – Selection / Report Criteria