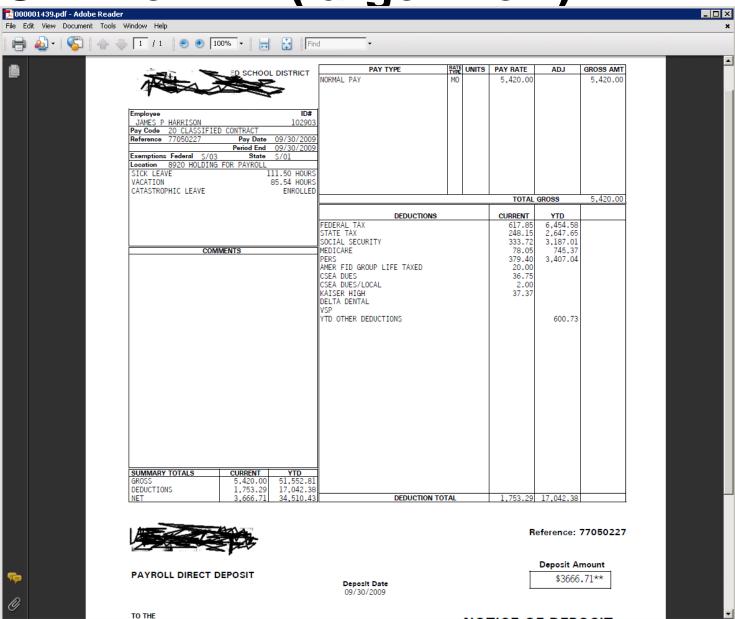

Deduction**



# **HR Code Maint#2 (Tax Tables)**



#### **Federal Tax Tables**



#### **OASDI/Medicare Tax Tables**



#### **CA State Tax Tables**





#### **Employee Maintenance**

# Entering and Viewing Employee Related Payroll Data

#### **Employee Maintenance**



#### **Advanced Search Main Tab**



#### **Advanced Search Date Tab**



#### **Advanced Search Payroll Tab**



### Right Click Context Menu



# Copy the History List to Grid



#### QuikPeeks...



#### **Deduction QuikPeek...**



#### W4 QuikPeek...



### PayLine QuikPeek...



#### W4 Data w/Required Fields



#### W4 Data - Show SSN



### W4 Data Field Navigation



#### **Direct Deposit**



### **Tax Modeling**



### **Payroll History**



# **On-line PDF (full page)**



### **On-line PDF (larger view)**



#### **PHUPDT Detail**



#### PHINSP Detail (W/Benefit Data)



# **PHINSP Detail (Instaprt)**



#### **Warrant Distribution**



#### **Warrant Distribution Instaprt**



# **Adding Pay History Adjustment**



### **CTD Totals / Custom or From History**



### **CTD Totals / FY**



# Labor / Benefit History



#### Labor Results...



#### Benefit Results...



### Search Labor by Acctclass



### Labor Result by Acctclass



### Return Employee(s)



### Returned to Employee Grid



### **Search Benefits by Acctclass**



### **Benefit Result by Acctclass**



# Search Pay History



#### Returned Results



### **View W2 – Employee Maintenance**



#### Nelco W2 Form...



## Pay Deductions/PD Options



#### **Edit Deduction Row**



## **Payroll Data Import - Deductions**



## I