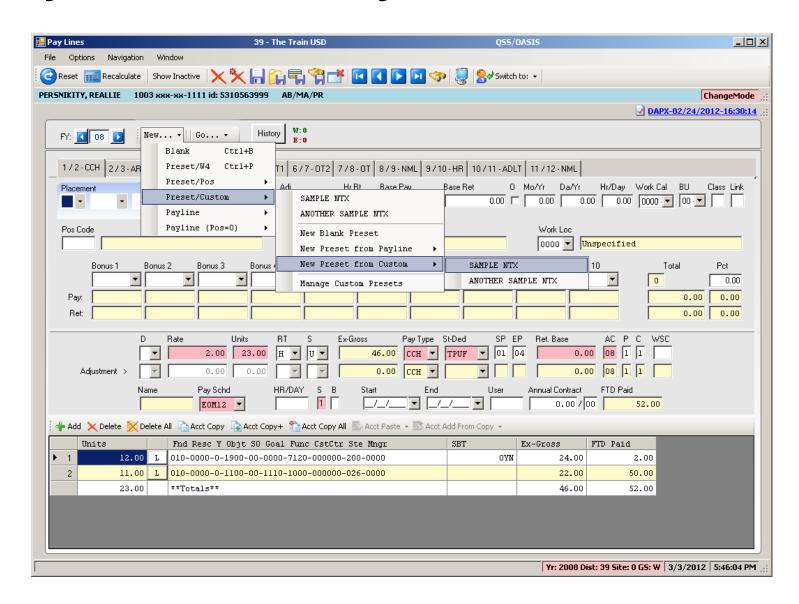

Totals / FY**



# Labor / Benefit History



#### Labor Results...



#### Benefit Results...



### Search Labor by Acctclass



### Labor Result by Acctclass



### Return Employee(s)



### Returned to Employee Grid



### **Search Benefits by Acctclass**



### **Benefit Result by Acctclass**



# Search Pay History



#### Returned Results



### **View W2 – Employee Maintenance**



#### Nelco W2 Form...



## Pay Deductions/PD Options



#### **Edit Deduction Row**



## **Payroll Data Import - Deductions**



## Imported from Clipboard...



## Verify Data – Ok (Save is active)



## After Save Data – Icons Gray Out



## Payroll PayLine/PR



## Payline – Go...



## Payline – New/Copy from Pay Line



## Payline – New Pay Line from PC



#### Payline – New Pay Line from Preset



#### Payline – Custom Preset Editor



#### Payline – Edit FTD...(kb Shortcuts...)



## Payline Acct Copy Features



## Can Add to Acct Clipboard



#### Paste from Acct Clipboard



## **Add from Acct Clipboard**



## Pay Line Field Navigation



#### **Export Paylines**



## Paylines Exported in Import Format



## **Payroll Data Import - Paylines**



## Imported from Clipboard...



## Verify Data – Ok (Save is active)



## After Save Data – Icons Gray Out



## **Verify Save of Payline...**



# Simple Time Sheet Import



#### **On-line Documentation**



#### **Select Time Sheet Import Style**



## **Click Import Button to Import Data**



## Import from File (.xls/.txt) or Clipboard



## Let's Use a Spreadsheet



## Data is Validated (Format Only)



## **Return Data to I