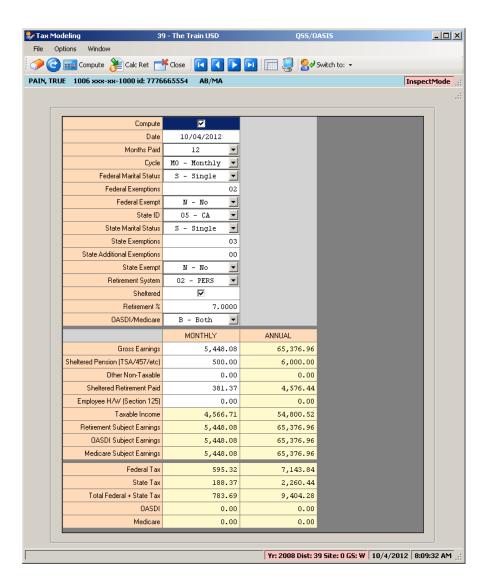

ory Deductions**



#### **Stat-Ded Profile**



#### **Payroll Bonus Codes**



#### **Voluntary Deduction**



# **HR Code Maint#2 (Tax Tables)**



#### **Federal Tax Tables**



#### **OASDI/Medicare Tax Tables**



#### **CA State Tax Tables**





#### **Employee Maintenance**

# Entering and Viewing Employee Related Payroll Data

#### **Employee Maintenance**



#### **Advanced Search Main Tab**



#### **Advanced Search Date Tab**



#### **Advanced Search Payroll Tab**



### Right Click Context Menu



# Copy the History List to Grid



#### QuikPeeks...



#### **Deduction QuikPeek...**



#### W4 QuikPeek...



### PayLine QuikPeek...



#### W4 Data w/Required Fields



#### W4 Data - Show SSN



### W4 Data Field Navigation



#### **Direct Deposit**



### **Tax Modeling**



### **Payroll History**



# **On-line PDF (full page)**



### **On-line PDF (larger view)**



#### **PHUPDT Detail**



#### PHINSP Detail (W/Benefit Data)



# **PHINSP Detail (Instaprt)**



#### **Warrant Distribution**



#### **Warrant Distribution Instaprt**



# **Adding Pay History Adjustment**



### **CTD Totals / Custom or From History**



### **CTD Totals / FY**



# Labor / Benefit History



#### Labor Results...



#### Benefit Results...



### Search Labor by Acctclass



### Labor Result by Acctclass



### Return Employee(s)



### Returned to Employee Grid



### **Search Benefits by Acctclass**



### **Benefit Result by Acctclass**



# Search Pay History



#### Returned Results



### **View W2 – Employee Maintenance**



#### Nelco W2 Form...



## Pay Deduct