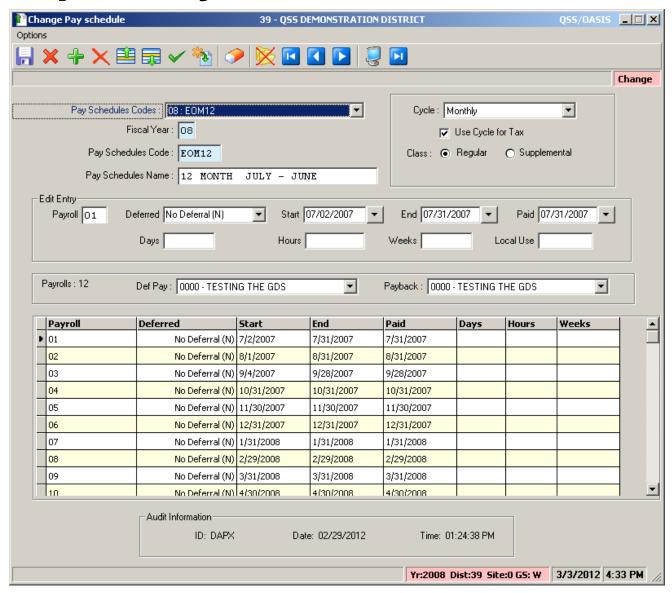

re Favorites)**



- Personnel Downloader download payroll data (PD/PH/W4)
- HR/Query report/download all payroll data
- Employee Self Service (lookup)
- VLD Payment Processing Maintenance and VLD job interface

# **QCC/Payroll (more Favorites)**



- W2/1099 W2 processing
- Payroll Transfers
- Manual Payroll Encumbering
- Warrant Management Hand / Cancels / View Warrant Images

#### All Job Menu



# All Job Menu – Payroll Folders



### All Job Menu – More Payroll Folders



#### All Job Menu – And Even More...





#### Code Maintenance #1 and #2

# County and District Payroll Related Master Files

**Tax Tables** 

# **HRCM** – Pay (County/District)



#### HRCM – PC / Ret(CA) / Tax Tables



#### **HRCM #2 - Pos-CTL / Tax Tables**



## Sample Payroll PAYNAM



## Sample Pay Schedule



## Pay Schedule – Import Feature



### Pay Schedule – Import Screen



### Pay Schedule – Select for Import



#### **Grid Populated...**



#### Return Imported Rows...



### **Save Pay Schedule**



#### **Statutory Deductions**



#### **Stat-Ded Profile**



#### **Payroll Bonus Codes**



#### **Voluntary Deduction**



# **HR Code Maint#2 (Tax Tables)**



#### **Federal Tax Tables**



#### **OASDI/Medicare Tax Tables**



#### **CA State Tax Tables**





#### **Employee Maintenance**

# Entering and Viewing Employee Related Payroll Data

#### **Employee Maintenance**



#### **Advanced Search Main Tab**



#### **Advanced Search Date Tab**



#### **Advanced Search Payroll Tab**



### Right Click Context Menu



# Copy the History List to Grid



#### QuikPeeks...



#### **D