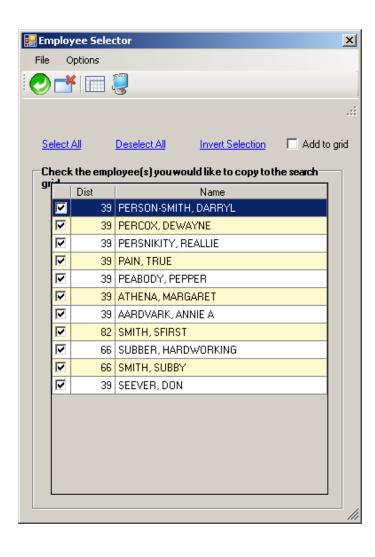

NAM



## Sample Pay Schedule



## Pay Schedule – Import Feature



### Pay Schedule – Import Screen



### Pay Schedule – Select for Import



#### **Grid Populated...**



#### Return Imported Rows...



### **Save Pay Schedule**



#### **Statutory Deductions**



#### **Stat-Ded Profile**



#### **Payroll Bonus Codes**



#### **Voluntary Deduction**



# **HR Code Maint#2 (Tax Tables)**



#### **Federal Tax Tables**



#### **OASDI/Medicare Tax Tables**



#### **CA State Tax Tables**





#### **Employee Maintenance**

# Entering and Viewing Employee Related Payroll Data

#### **Employee Maintenance**



#### **Advanced Search Main Tab**



#### **Advanced Search Date Tab**



#### **Advanced Search Payroll Tab**



### Right Click Context Menu



# Copy the History List to Grid



#### QuikPeeks...



#### **Deduction QuikPeek...**



#### W4 QuikPeek...



### PayLine QuikPeek...



#### W4 Data w/Required Fields



#### W4 Data - Show SSN



### W4 Data Field Navigation



#### **Direct Deposit**



### **Tax Modeling**



### **Payroll History**



# **On-line PDF (full page)**



### **On-line PDF (larger view)**



#### **PHUPDT Detail**



#### PHINSP Detail (W/Benefit Data)



# **PHINSP Detail (Instaprt)**



#### **Warrant Distribution**



#### **Warrant Distribution Instaprt**



# **Adding Pay History Adjustment**



### **CTD Totals / Custom or From History**



### **CTD Totals / FY**



# Labor / Benefit History



#### Labor Results...



#### Benefit Results...



### Search Labor by Acctclass



### Labor Result by Acctclass



### Return Employe