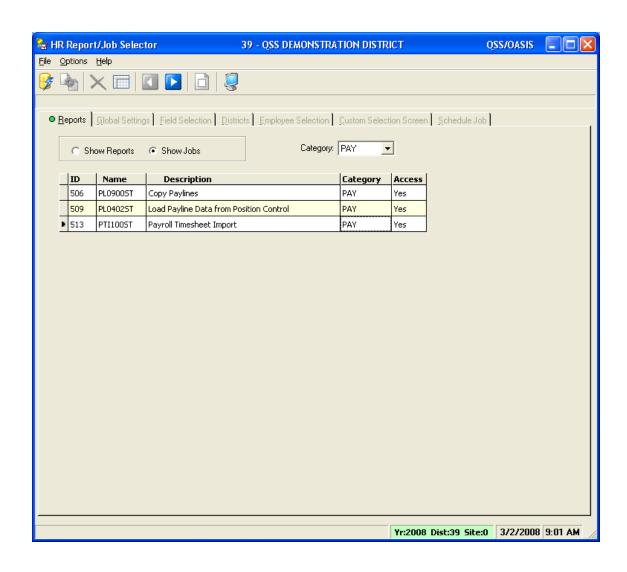

ave Data – Icons Gray Out



## **Verify Save of Payline...**



# Simple Time Sheet Import



#### **On-line Documentation**



#### **Select Time Sheet Import Style**



## **Click Import Button to Import Data**



## Import from File (.xls/.txt) or Clipboard



## Let's Use a Spreadsheet



## Data is Validated (Format Only)



## **Return Data to Import Grid**



## **Verify Data Results**



## **Review Verification Report**



## **Verification Report**



### Save (Post) Timesheet Data



#### **Timesheet Posted Data Report**



### Payroll TimeCard/TC



## **Deferred Pay Transactions**



#### **Deduction Accumulators**





#### **Payroll Reports**

# So I Entered the Data – Now How Do I Report It?

### HR Report/Job Selector (Pay Rpts)



#### HR Report/Job Selector (Pay Jobs)



### PDL – Payroll Data



### Payroll Job Menu



### Payroll Prelist - Select Pay Name



### Payroll Prelist – List All Payrolls



# Payroll Prelist – Pick Payroll / Show Pay Schedules



# Payroll Prelist – List Payrolls for Pay Schedule



### Payroll Prelist - Choose Reports



# Payroll Prelist – Selection / Report Criteria



## **Re-Print Payroll Reports**



### Re-Print Payroll Reports - Criteria



### Re-Print Non-Pay Benefit Reports



### Re-Print Non-Pay Ben Rpts - Criteria



### **Mass Change Pay-Deductions**



### Pay-Deduction Vol-Ded Change/Copy



### Request Pay History Report (PAY830)



### Request Pay History Report (PAY833)



## Request Benefit History (PAY328)



### PAY328 – Benefits / Emp / Accts