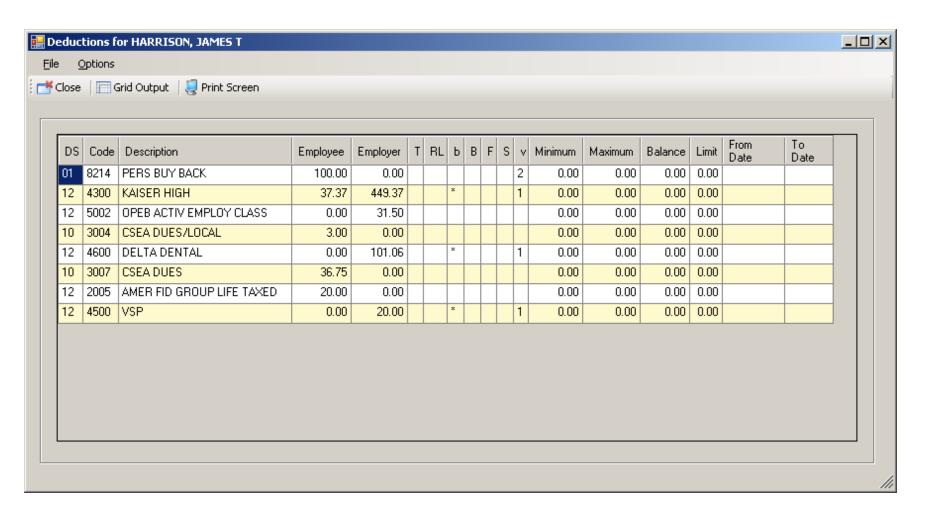

rt Feature



### Pay Schedule – Import Screen



### Pay Schedule – Select for Import



#### **Grid Populated...**



#### Return Imported Rows...



### **Save Pay Schedule**



#### **Statutory Deductions**



#### **Stat-Ded Profile**



#### **Payroll Bonus Codes**



#### **Voluntary Deduction**



# **HR Code Maint#2 (Tax Tables)**



#### **Federal Tax Tables**



#### **OASDI/Medicare Tax Tables**



#### **CA State Tax Tables**





#### **Employee Maintenance**

# Entering and Viewing Employee Related Payroll Data

#### **Employee Maintenance**



#### **Advanced Search Main Tab**



#### **Advanced Search Date Tab**



#### **Advanced Search Payroll Tab**



### Right Click Context Menu



# Copy the History List to Grid



#### QuikPeeks...



#### **Deduction QuikPeek...**



#### W4 QuikPeek...



### PayLine QuikPeek...



#### W4 Data w/Required Fields



#### W4 Data - Show SSN



### W4 Data Field Navigation



#### **Direct Deposit**



### **Tax Modeling**



### **Payroll History**



# **On-line PDF (full page)**



### **On-line PDF (larger view)**



#### **PHUPDT Detail**



#### PHINSP Detail (W/Benefit Data)



# **PHINSP Detail (Instaprt)**



#### **Warrant Distribution**



#### **Warrant Distribution Instaprt**



# **Adding Pay History Adjustment**



### **CTD Totals / Custom or From History**



### **CTD Totals / FY**



# Labor / Benefit History



#### Labor Results...



#### Benefit Results...



### Search Labor by Acctclass



### Labor Result by Acctclass



### Return Employee(s)



### Returned to Employee Grid



### **Search B