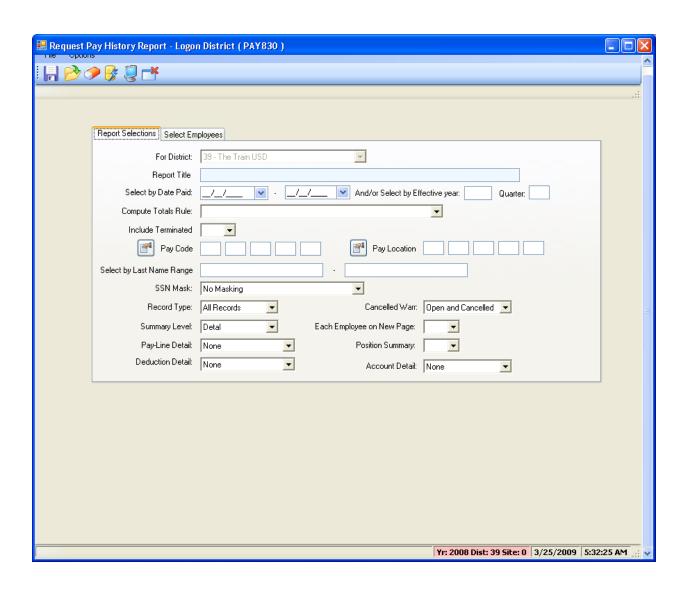

n Accumulators**





#### **Payroll Reports**

# So I Entered the Data – Now How Do I Report It?

### HR Report/Job Selector (Pay Rpts)



#### HR Report/Job Selector (Pay Jobs)



### PDL – Payroll Data



### Payroll Job Menu



### Payroll Prelist - Select Pay Name



### Payroll Prelist – List All Payrolls



# Payroll Prelist – Pick Payroll / Show Pay Schedules



# Payroll Prelist – List Payrolls for Pay Schedule



### Payroll Prelist - Choose Reports



# Payroll Prelist – Selection / Report Criteria



## **Re-Print Payroll Reports**



### Re-Print Payroll Reports - Criteria



### Re-Print Non-Pay Benefit Reports



### Re-Print Non-Pay Ben Rpts - Criteria



### **Mass Change Pay-Deductions**



### Pay-Deduction Vol-Ded Change/Copy



### Request Pay History Report (PAY830)



### Request Pay History Report (PAY833)



## Request Benefit History (PAY328)



### PAY328 – Benefits / Emp / Accts