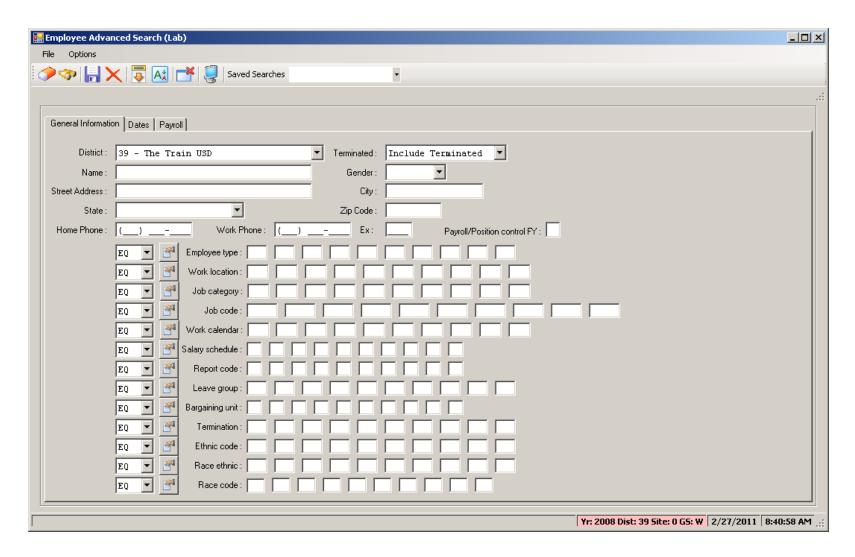

# **HRCM** – Pay (County/District)



#### HRCM – PC / Ret(CA) / Tax Tables



#### **HRCM #2 - Pos-CTL / Tax Tables**



## Sample Payroll PAYNAM



## Sample Pay Schedule



## Pay Schedule – Import Feature



### Pay Schedule – Import Screen



### Pay Schedule – Select for Import



#### **Grid Populated...**



#### Return Imported Rows...



### **Save Pay Schedule**



#### **Statutory Deductions**



#### **Stat-Ded Profile**



#### **Payroll Bonus Codes**



#### **Voluntary Deduction**



# **HR Code Maint#2 (Tax Tables)**



#### **Federal Tax Tables**



#### **OASDI/Medicare Tax Tables**



#### **CA State Tax Tables**





#### **Employee Maintenance**

# Entering and Viewing Employee Related Payroll Data

#### **Employee Maintenance**



#### **Advanced Search Main Tab**



#### **Advanced Search Date Tab**



#### **Advanced Search Payroll Tab**



### Right Click Context Menu



# Copy the History List to Grid



#### QuikPeeks...



#### **Deduction QuikPeek...**



#### W4 QuikPeek...



### PayLine QuikPeek...



#### W4 Data w/Required Fields



#### W4 Data - Show SSN



### W4 Data Field Navigation



#### **Direct Deposit**



### **Tax Modeling**



### **Payroll History**



# **On-line PDF (full page)**



### **On-line PDF (larger view)**



#### **PHUPDT Detail**



#### PHINSP Detail (W/Benefit Data)



# **PHINSP Detail (Instaprt)**



#### **Warrant Distribution**



#### **Warrant Distribution Instaprt**



# **Adding Pay History Adjustment**



### **CTD Totals / Custom or From History**



### **CTD Totals / FY**



# Labor / Benefit His