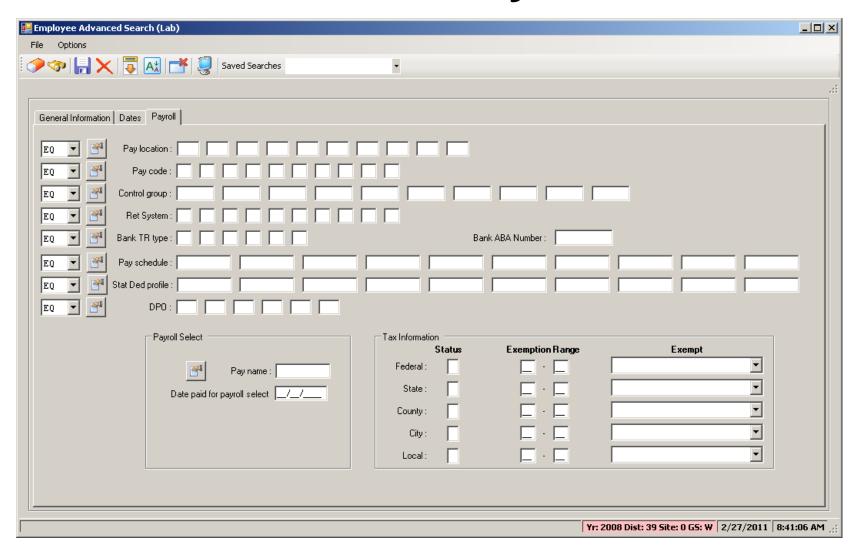

#### **HRCM #2 - Pos-CTL / Tax Tables**



## Sample Payroll PAYNAM



## Sample Pay Schedule



## Pay Schedule – Import Feature



### Pay Schedule – Import Screen



### Pay Schedule – Select for Import



#### **Grid Populated...**



#### Return Imported Rows...



### **Save Pay Schedule**



#### **Statutory Deductions**



#### **Stat-Ded Profile**



#### **Payroll Bonus Codes**



#### **Voluntary Deduction**



# **HR Code Maint#2 (Tax Tables)**



#### **Federal Tax Tables**



#### **OASDI/Medicare Tax Tables**



#### **CA State Tax Tables**





#### **Employee Maintenance**

# Entering and Viewing Employee Related Payroll Data

#### **Employee Maintenance**



#### **Advanced Search Main Tab**



#### **Advanced Search Date Tab**



#### **Advanced Search Payroll Tab**



### Right Click Context Menu



# Copy the History List to Grid



#### QuikPeeks...



#### **Deduction QuikPeek...**



#### W4 QuikPeek...



### PayLine QuikPeek...



#### W4 Data w/Required Fields



#### W4 Data - Show SSN



### W4 Data Field Navigation



#### **Direct Deposit**



### **Tax Modeling**



### **Payroll History**



# **On-line PDF (full page)**



### **On-line PDF (larger view)**



#### **PHUPDT Detail**



#### PHINSP Detail (W/Benefit Data)



# **PHINSP Detail (Instaprt)**



#### **Warrant Distribution**



#### **Warrant Distribution Instaprt**



# **Adding Pay History Adjustment**



### **CTD Totals / Custom or From History**



### **CTD Totals / FY**



# Labor / Benefit History



#### Labor Results...



#### Benefit Results...



### Search Labor