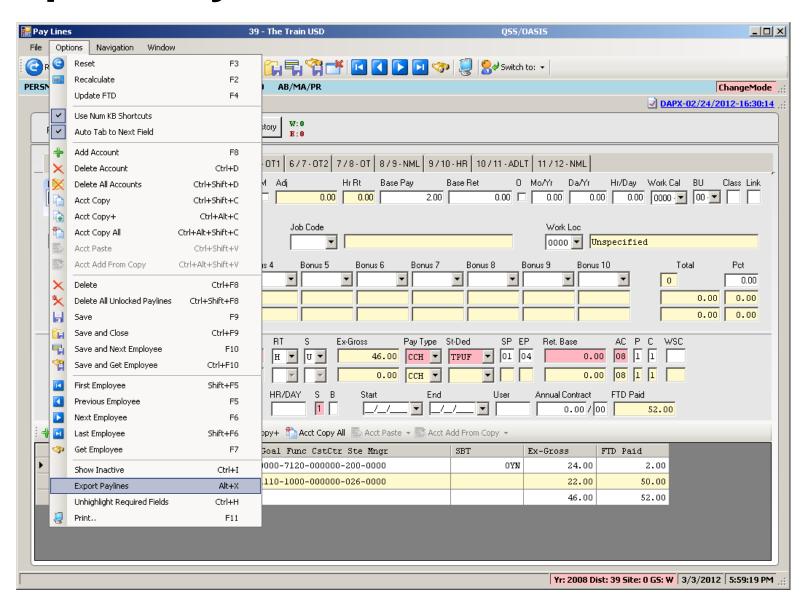

sult by Acctclass**



# Search Pay History



#### Returned Results



### **View W2 – Employee Maintenance**



#### Nelco W2 Form...



## Pay Deductions/PD Options



#### **Edit Deduction Row**



## **Payroll Data Import - Deductions**



## Imported from Clipboard...



## Verify Data – Ok (Save is active)



## After Save Data – Icons Gray Out



## Payroll PayLine/PR



## Payline – Go...



## Payline – New/Copy from Pay Line



## Payline – New Pay Line from PC



#### Payline – New Pay Line from Preset



#### Payline – Custom Preset Editor



#### Payline – Edit FTD...(kb Shortcuts...)



## Payline Acct Copy Features



## Can Add to Acct Clipboard



#### Paste from Acct Clipboard



## **Add from Acct Clipboard**



## Pay Line Field Navigation



#### **Export Paylines**



## Paylines Exported in Import Format



## **Payroll Data Import - Paylines**



## Imported from Clipboard...



## Verify Data – Ok (Save is active)



## After Save Data – Icons Gray Out



## **Verify Save of Payline...**



# Simple Time Sheet Import



#### **On-line Documentation**



#### **Select Time Sheet Import Style**



## **Click Import Button to Import Data**



## Import from File (.xls/.txt) or Clipboard



## Let's Use a Spreadsheet



## Data is Validated (Format Only)



## **Return Data to Import Grid**



## **Verify Data Results**



## **Review Verification Report**



## **Verification Report**



### Save (Post) Timesheet Data



#### **Timesheet Posted Data Report**



### Payroll TimeCard/TC



## **Deferred Pay Transactions**



#### **Deduction Accumulator