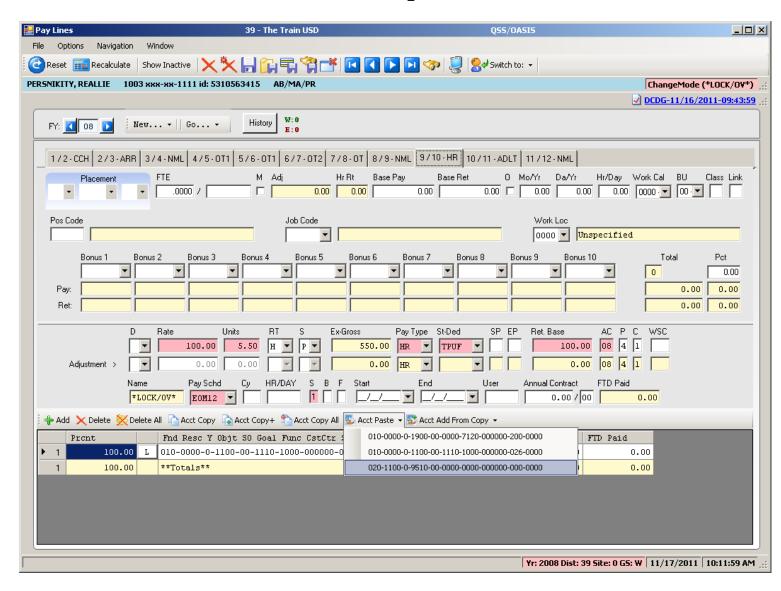

)



### Returned to Employee Grid



### **Search Benefits by Acctclass**



### **Benefit Result by Acctclass**



# Search Pay History



#### Returned Results



### **View W2 – Employee Maintenance**



#### Nelco W2 Form...



## Pay Deductions/PD Options



#### **Edit Deduction Row**



## **Payroll Data Import - Deductions**



## Imported from Clipboard...



## Verify Data – Ok (Save is active)



## After Save Data – Icons Gray Out



## Payroll PayLine/PR



## Payline – Go...



## Payline – New/Copy from Pay Line



## Payline – New Pay Line from PC



#### Payline – New Pay Line from Preset



#### Payline – Custom Preset Editor



#### Payline – Edit FTD...(kb Shortcuts...)



## Payline Acct Copy Features



## Can Add to Acct Clipboard



#### Paste from Acct Clipboard



## **Add from Acct Clipboard**



## Pay Line Field Navigation



#### **Export Paylines**



## Paylines Exported in Import Format



## **Payroll Data Import - Paylines**



## Imported from Clipboard...



## Verify Data – Ok (Save is active)



## After Save Data – Icons Gray Out



## **Verify Save of Payline...**



# Simple Time Sheet Import



#### **On-line Documentation**



#### **Select Time Sheet Import Style**



## **Click Import Button to Import Data**



## Import from File (.xls/.txt) or Clipboard



## Let's Use a Spreadsheet



## Data is Validated (Format Only)



## **Return Data to Import Grid**



## **Verify Data Results**



## **Review Verification Report**



## **Verification Report**



### Save (Post) Timesheet Data



#### **Timesheet Posted Data Report**