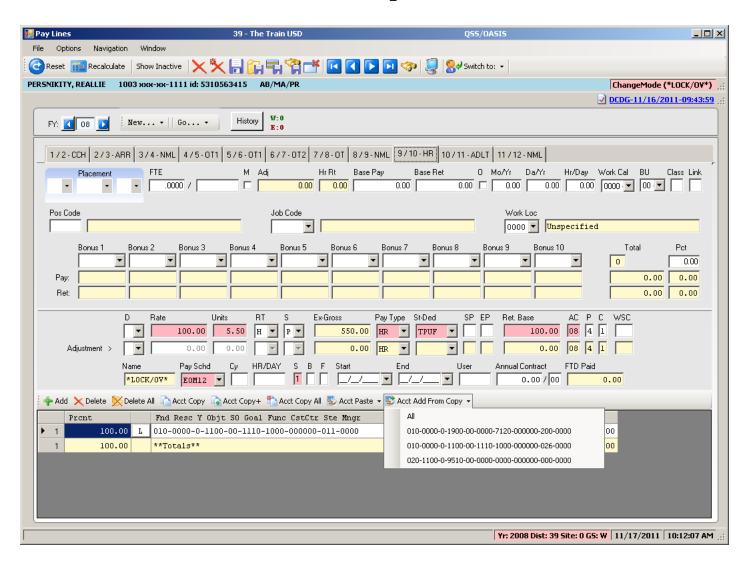

### **Search Benefits by Acctclass**



### **Benefit Result by Acctclass**



# Search Pay History



#### Returned Results



### **View W2 – Employee Maintenance**



#### Nelco W2 Form...



## Pay Deductions/PD Options



#### **Edit Deduction Row**



## **Payroll Data Import - Deductions**



## Imported from Clipboard...



## Verify Data – Ok (Save is active)



## After Save Data – Icons Gray Out



## Payroll PayLine/PR



## Payline – Go...



## Payline – New/Copy from Pay Line



## Payline – New Pay Line from PC



#### Payline – New Pay Line from Preset



#### Payline – Custom Preset Editor



#### Payline – Edit FTD...(kb Shortcuts...)



## Payline Acct Copy Features



## Can Add to Acct Clipboard



#### Paste from Acct Clipboard



## **Add from Acct Clipboard**



## Pay Line Field Navigation



#### **Export Paylines**



## Paylines Exported in Import Format



## **Payroll Data Import - Paylines**



## Imported from Clipboard...



## Verify Data – Ok (Save is active)



## After Save Data – Icons Gray Out



## **Verify Save of Payline...**



# Simple Time Sheet Import



#### **On-line Documentation**



#### **Select Time Sheet Import Style**



## **Click Import Button to Import Data**



## Import from File (.xls/.txt) or Clipboard



## Let's Use a Spreadsheet



## Data is Validated (Format Only)



## **Return Data to Import Grid**



## **Verify Data Results**



## **Review Verification Report**



## **Verification Report**



### Save (Post) Timesheet Data



#### **Timesheet Posted Data Report**



### Payroll TimeCard/TC



## *