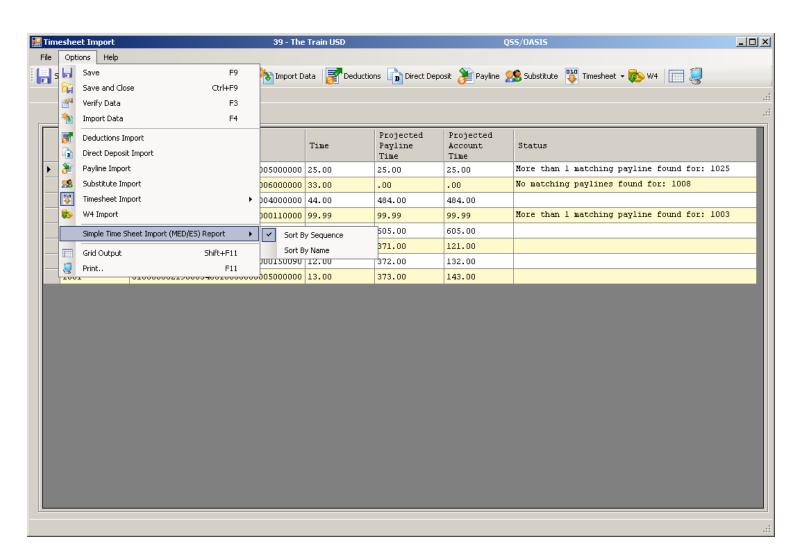

..)



## Payline Acct Copy Features



## Can Add to Acct Clipboard



#### Paste from Acct Clipboard



## **Add from Acct Clipboard**



## Pay Line Field Navigation



#### **Export Paylines**



## Paylines Exported in Import Format



## **Payroll Data Import - Paylines**



## Imported from Clipboard...



## Verify Data – Ok (Save is active)



## After Save Data – Icons Gray Out



## **Verify Save of Payline...**



# Simple Time Sheet Import



#### **On-line Documentation**



#### **Select Time Sheet Import Style**



## **Click Import Button to Import Data**



## Import from File (.xls/.txt) or Clipboard



## Let's Use a Spreadsheet



## Data is Validated (Format Only)



## **Return Data to Import Grid**



## **Verify Data Results**



## **Review Verification Report**



## **Verification Report**



### Save (Post) Timesheet Data



#### **Timesheet Posted Data Report**



### Payroll TimeCard/TC



## **Deferred Pay Transactions**



#### **Deduction Accumulators**





#### **Payroll Reports**

# So I Entered the Data – Now How Do I Report It?

### HR Report/Job Selector (Pay Rpts)



#### HR Report/Job Selector (Pay Jobs)



### PDL – Payroll Data



### Payroll Job Menu



### Payroll Prelist - Select Pay Name



### Payroll Prelist – List All Payrolls



# Payroll Prelist – Pick Payroll / Show Pay Schedules



# Payroll Prelist – List Payrolls for Pay Schedule



### Payroll Prelist - Choose Reports



# Payroll Prelist – Selection / Report Criteria



## **Re-Print Payroll Reports**



### Re-Print Payroll Reports - Criteria



### Re-Print Non-Pa