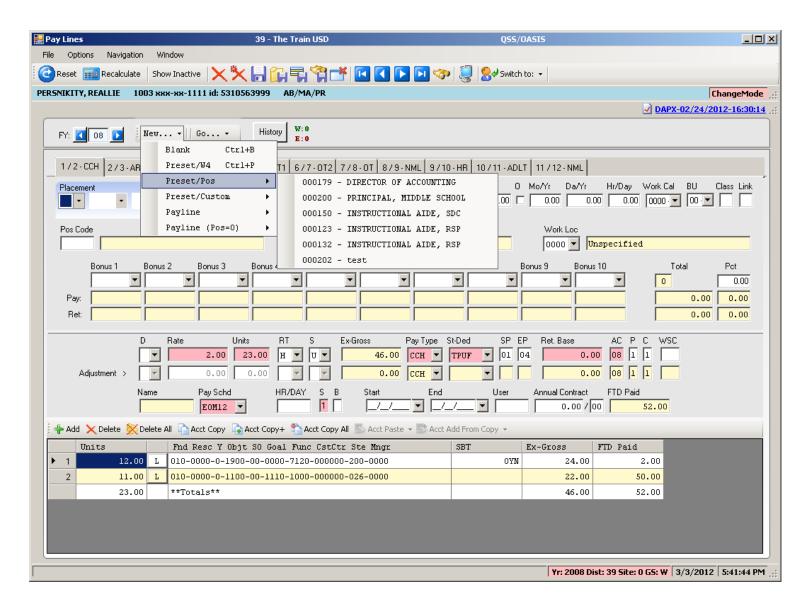

## Payline – New/Copy from Pay Line

## Payline – New Pay Line from PC

#### Payline – New Pay Line from Preset