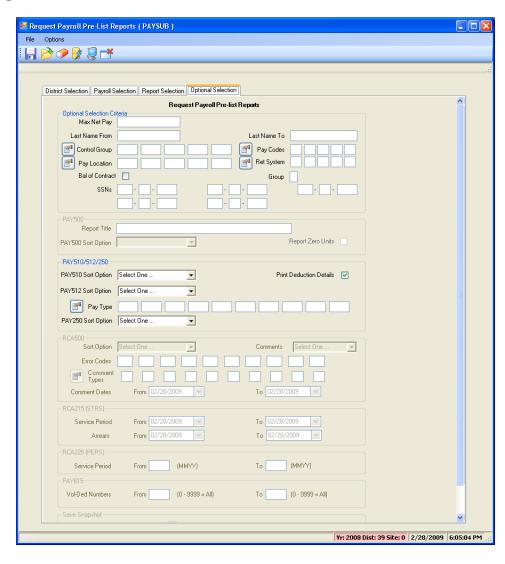

**Return Data to Import Grid**



## **Verify Data Results**



## **Review Verification Report**



## **Verification Report**



### Save (Post) Timesheet Data



#### **Timesheet Posted Data Report**



### Payroll TimeCard/TC



## **Deferred Pay Transactions**



#### **Deduction Accumulators**





#### **Payroll Reports**

# So I Entered the Data – Now How Do I Report It?

### HR Report/Job Selector (Pay Rpts)



#### HR Report/Job Selector (Pay Jobs)



### PDL – Payroll Data



### Payroll Job Menu



### Payroll Prelist - Select Pay Name



### Payroll Prelist – List All Payrolls



# Payroll Prelist – Pick Payroll / Show Pay Schedules



# Payroll Prelist – List Payrolls for Pay Schedule



### Payroll Prelist - Choose Reports



# Payroll Prelist – Selection / Report Criteria



## **Re-Print Payroll Reports**



### Re-Print Payroll Reports - Criteria



### Re-Print Non-Pay Benefit Reports



### Re-Print Non-Pay Ben Rpts - Criteria



### **Mass Change Pay-Deductions**



### Pay-Deduction Vol-Ded Change/Copy



### Request Pay History Report (PAY830)



### Request Pay History Report (PAY833)



## Request Benefit History (PAY328)



### PAY328 – Benefits / Emp / Accts