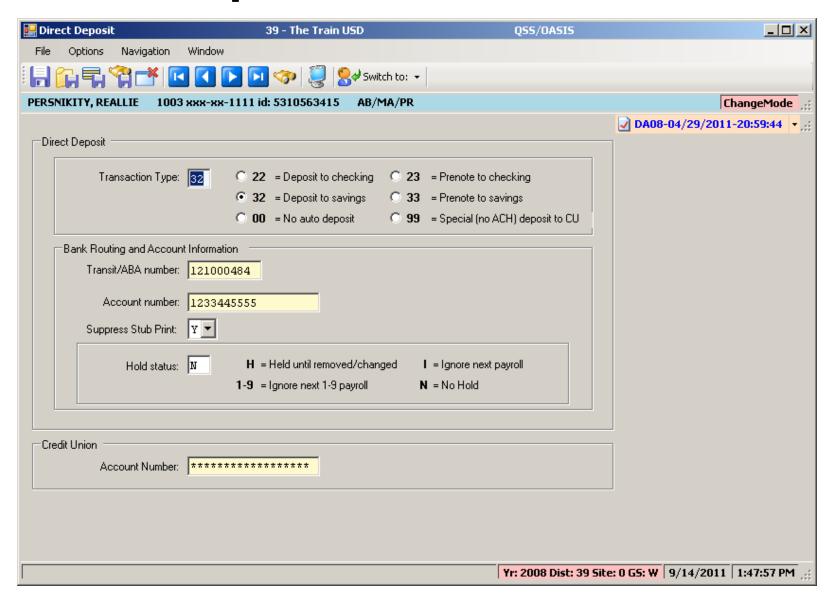

edule**



#### **Statutory Deductions**



#### **Stat-Ded Profile**



#### **Payroll Bonus Codes**



#### **Voluntary Deduction**



# **HR Code Maint#2 (Tax Tables)**



#### **Federal Tax Tables**



#### **OASDI/Medicare Tax Tables**



#### **CA State Tax Tables**





#### **Employee Maintenance**

# Entering and Viewing Employee Related Payroll Data

#### **Employee Maintenance**



#### **Advanced Search Main Tab**



#### **Advanced Search Date Tab**



#### **Advanced Search Payroll Tab**



### Right Click Context Menu



# Copy the History List to Grid



#### QuikPeeks...



#### **Deduction QuikPeek...**



#### W4 QuikPeek...



### PayLine QuikPeek...



#### W4 Data w/Required Fields



#### W4 Data - Show SSN



### W4 Data Field Navigation



#### **Direct Deposit**



### **Tax Modeling**



### **Payroll History**



# **On-line PDF (full page)**



### **On-line PDF (larger view)**



#### **PHUPDT Detail**



#### PHINSP Detail (W/Benefit Data)



# **PHINSP Detail (Instaprt)**



#### **Warrant Distribution**



#### **Warrant Distribution Instaprt**



# **Adding Pay History Adjustment**



### **CTD Totals / Custom or From History**



### **CTD Totals / FY**



# Labor / Benefit History



#### Labor Results...



#### Benefit Results...



### Search Labor by Acctclass



### Labor Result by Acctclass



### Return Employee(s)



### Returned to Employee Grid



### **Search Benefits by Acctclass**



### **Benefit Result by Acctclass**



# Search Pay History



#### Returned Results



### **View W2 – Employee Maintenance**



#### Nelco W2