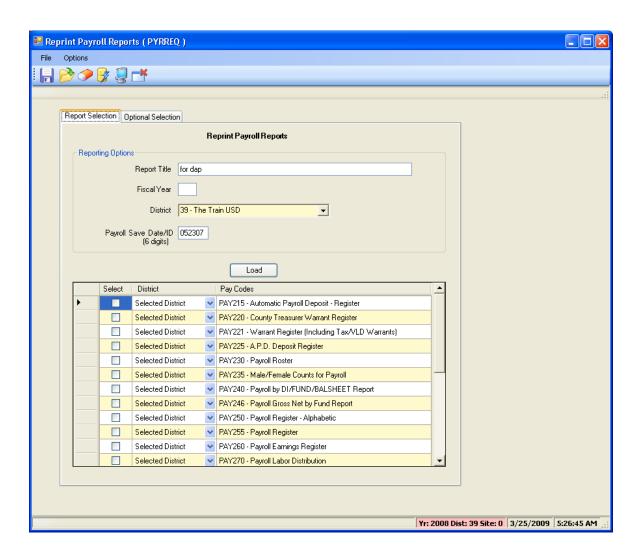

# **Verify Data Results**



## **Review Verification Report**



## **Verification Report**



### Save (Post) Timesheet Data



#### **Timesheet Posted Data Report**



### Payroll TimeCard/TC



## **Deferred Pay Transactions**



#### **Deduction Accumulators**





#### **Payroll Reports**

# So I Entered the Data – Now How Do I Report It?

### HR Report/Job Selector (Pay Rpts)



#### HR Report/Job Selector (Pay Jobs)



### PDL – Payroll Data



### Payroll Job Menu



### Payroll Prelist - Select Pay Name



### Payroll Prelist – List All Payrolls



# Payroll Prelist – Pick Payroll / Show Pay Schedules



# Payroll Prelist – List Payrolls for Pay Schedule



### Payroll Prelist - Choose Reports



# Payroll Prelist – Selection / Report Criteria



## **Re-Print Payroll Reports**



### Re-Print Payroll Reports - Criteria



### Re-Print Non-Pay Benefit Reports



### Re-Print Non-Pay Ben Rpts - Criteria



### **Mass Change Pay-Deductions**



### Pay-Deduction Vol-Ded Change/Copy



### Request Pay History Report (PAY830)



### Request Pay History Report (PAY833)



## Request Benefit History (PAY328)



### PAY328 – Benefits / Emp / Accts