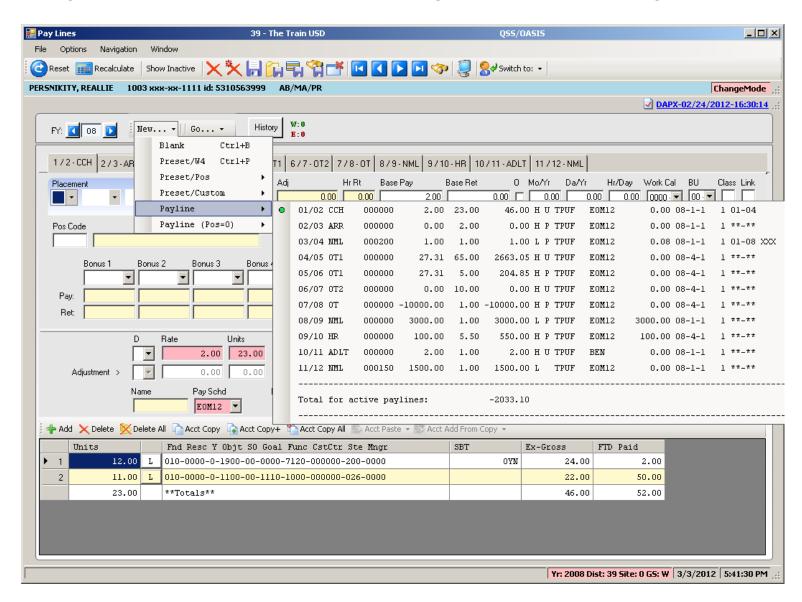

## Payline – New/Copy from Pay Line

## Payline – New Pay Line from PC

#### Payline – New Pay Line from Preset