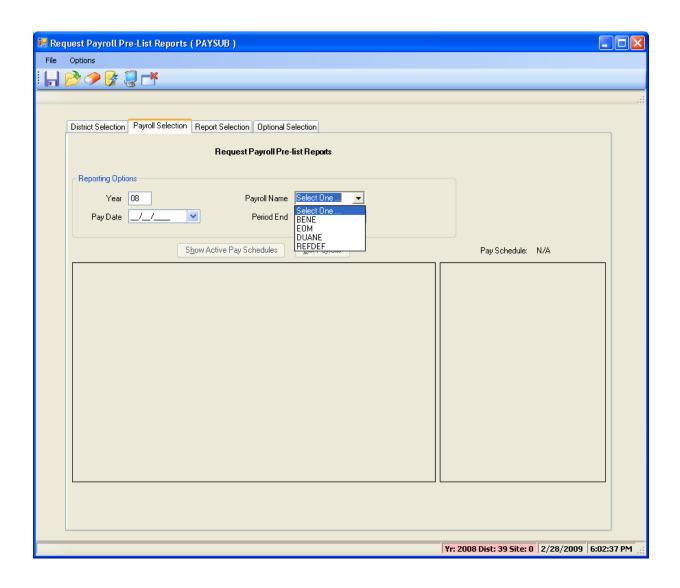

#### **On-line Documentation**



#### **Select Time Sheet Import Style**



## **Click Import Button to Import Data**



## Import from File (.xls/.txt) or Clipboard



## Let's Use a Spreadsheet



## Data is Validated (Format Only)



## **Return Data to Import Grid**



## **Verify Data Results**



## **Review Verification Report**



## **Verification Report**



### Save (Post) Timesheet Data



#### **Timesheet Posted Data Report**



### Payroll TimeCard/TC



## **Deferred Pay Transactions**



#### **Deduction Accumulators**





#### **Payroll Reports**

# So I Entered the Data – Now How Do I Report It?

### HR Report/Job Selector (Pay Rpts)



#### HR Report/Job Selector (Pay Jobs)



### PDL – Payroll Data



### Payroll Job Menu



### Payroll Prelist - Select Pay Name



### Payroll Prelist – List All Payrolls



# Payroll Prelist – Pick Payroll / Show Pay Schedules



# Payroll Prelist – List Payrolls for Pay Schedule



### Payroll Prelist - Choose Reports



# Payroll Prelist – Selection / Report Criteria



## **Re-Print Payroll Reports**



### Re-Print Payroll Reports - Criteria



### Re-Print Non-Pay Benefit Reports



### Re-Print Non-Pay Ben Rpts - Criteria



### **Mass Change Pay-Deductions**



### Pay-Deduction Vol-Ded Change/Copy



### Request Pay History Report (PAY830)



### Request Pay History Report (PAY833)



## Request Benefit History (PAY328)



### PAY328 – Benefits / Emp / Accts