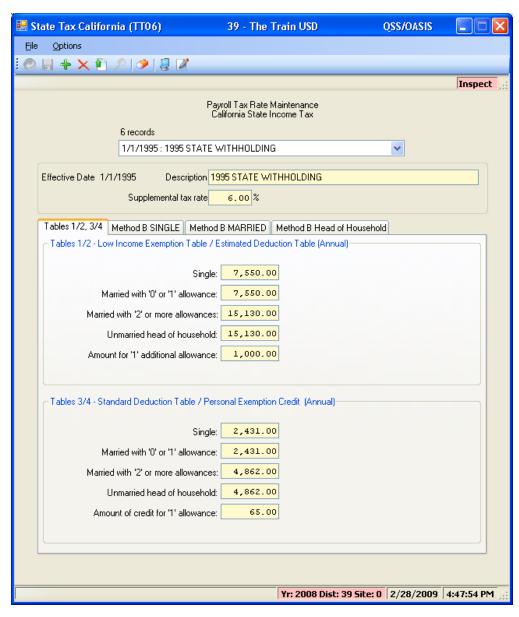

ll Folders



#### All Job Menu – And Even More...





#### Code Maintenance #1 and #2

# County and District Payroll Related Master Files

**Tax Tables** 

# **HRCM** – Pay (County/District)



#### HRCM – PC / Ret(CA) / Tax Tables



#### **HRCM #2 - Pos-CTL / Tax Tables**



## Sample Payroll PAYNAM



## Sample Pay Schedule



## Pay Schedule – Import Feature



### Pay Schedule – Import Screen



### Pay Schedule – Select for Import



#### **Grid Populated...**



#### Return Imported Rows...



### **Save Pay Schedule**



#### **Statutory Deductions**



#### **Stat-Ded Profile**



#### **Payroll Bonus Codes**



#### **Voluntary Deduction**



# **HR Code Maint#2 (Tax Tables)**



#### **Federal Tax Tables**



#### **OASDI/Medicare Tax Tables**



#### **CA State Tax Tables**





#### **Employee Maintenance**

# Entering and Viewing Employee Related Payroll Data

#### **Employee Maintenance**



#### **Advanced Search Main Tab**



#### **Advanced Search Date Tab**



#### **Advanced Search Payroll Tab**



### Right Click Context Menu



# Copy the History List to Grid



#### QuikPeeks...



#### **Deduction QuikPeek...**



#### W4 QuikPeek...



### PayLine QuikPeek...



#### W4 Data w/Required Fields



#### W4 Data - Show SSN



### W4 Data Field Navigation



#### **Direct Deposit**



### **Tax Modeling**



### **Payroll History**



# **On-line PDF (full page)**



### **On-line PDF (larger view)**



#### **PHUPDT Detail**



#### PHINSP Detail (W/Benefit Data)



# **PHINSP Detail (Instaprt)**



#### **Warrant Distribution**



#### **Warrant Dist