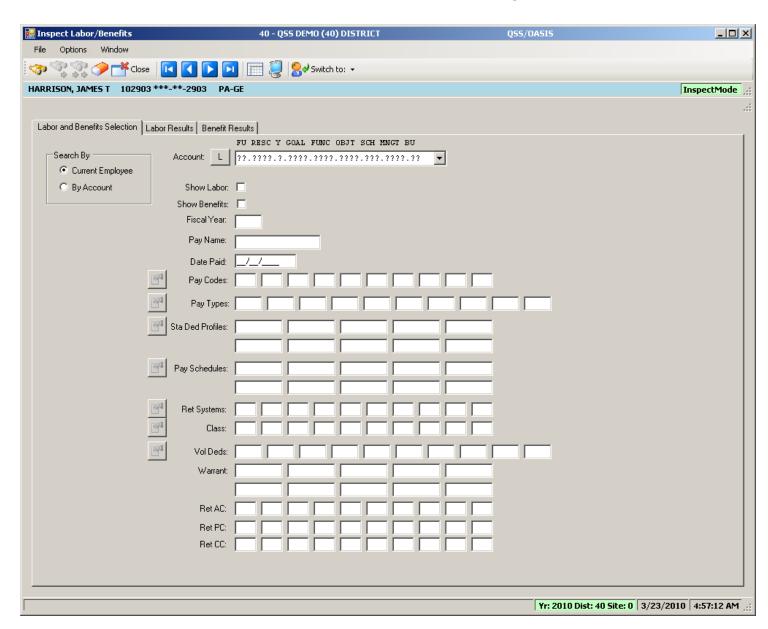

**Advanced Search Date Tab**



#### **Advanced Search Payroll Tab**



### Right Click Context Menu



# Copy the History List to Grid



#### QuikPeeks...



#### **Deduction QuikPeek...**



#### W4 QuikPeek...



### PayLine QuikPeek...



#### W4 Data w/Required Fields



#### W4 Data - Show SSN



### W4 Data Field Navigation



#### **Direct Deposit**



### **Tax Modeling**



### **Payroll History**



# **On-line PDF (full page)**



### **On-line PDF (larger view)**



#### **PHUPDT Detail**



#### PHINSP Detail (W/Benefit Data)



# **PHINSP Detail (Instaprt)**



#### **Warrant Distribution**



#### **Warrant Distribution Instaprt**



# **Adding Pay History Adjustment**



### **CTD Totals / Custom or From History**



### **CTD Totals / FY**



# Labor / Benefit History



#### Labor Results...



#### Benefit Results...



### Search Labor by Acctclass



### Labor Result by Acctclass



### Return Employee(s)



### Returned to Employee Grid



### **Search Benefits by Acctclass**



### **Benefit Result by Acctclass**



# Search Pay History



#### Returned Results



### **View W2 – Employee Maintenance**



#### Nelco W2 Form...



## Pay Deductions/PD Options



#### **Edit Deduction Row**



## **Payroll Data Import - Deductions**



## Imported from Clipboard...



## Verify Data – Ok (Save is active)



## After Save Data – Icons Gray Out



## Payroll PayLine/PR



## Payline – Go...



## Payline – New/Copy from Pay Line



## Payline – New Pay Line from PC



#### Payline – New Pay Line from Preset



#### Payline – Custom Preset Editor



###