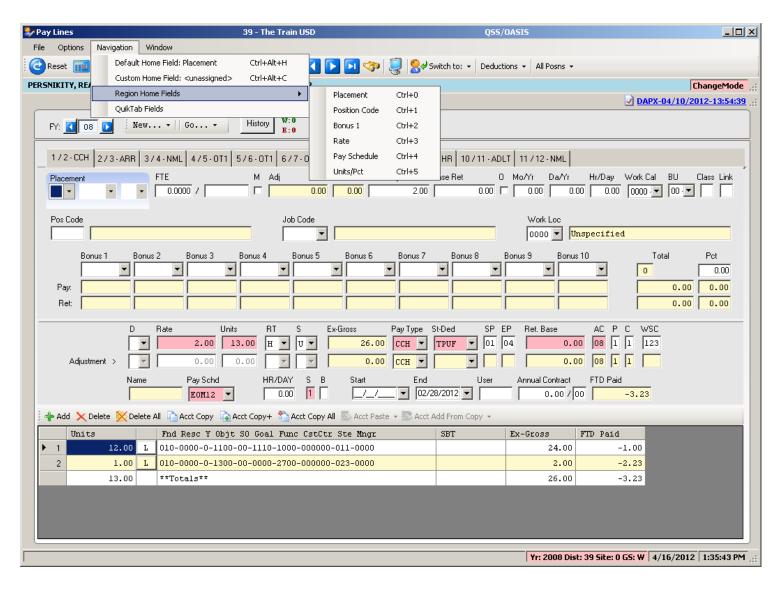

tclass**



### **Benefit Result by Acctclass**



# Search Pay History



#### Returned Results



### **View W2 – Employee Maintenance**



#### Nelco W2 Form...



## Pay Deductions/PD Options



#### **Edit Deduction Row**



## **Payroll Data Import - Deductions**



## Imported from Clipboard...



## Verify Data – Ok (Save is active)



## After Save Data – Icons Gray Out



## Payroll PayLine/PR



## Payline – Go...



## Payline – New/Copy from Pay Line



## Payline – New Pay Line from PC



#### Payline – New Pay Line from Preset



#### Payline – Custom Preset Editor



#### Payline – Edit FTD...(kb Shortcuts...)



## Payline Acct Copy Features



## Can Add to Acct Clipboard



#### Paste from Acct Clipboard



## **Add from Acct Clipboard**



## Pay Line Field Navigation



#### **Export Paylines**



## Paylines Exported in Import Format



## **Payroll Data Import - Paylines**



## Imported from Clipboard...



## Verify Data – Ok (Save is active)



## After Save Data – Icons Gray Out



## **Verify Save of Payline...**



# Simple Time Sheet Import



#### **On-line Documentation**



#### **Select Time Sheet Import Style**



## **Click Import Button to Import Data**



## Import from File (.xls/.txt) or Clipboard



## Let's Use a Spreadsheet



## Data is Validated (Format Only)



## **Return Data to Import Grid**



## **Verify Data Results**



## **Review Verification Report**



## **Verification Report**



### Save (Post) Timesheet Data



#### **Timesheet Posted Data Report**



### Payroll TimeCard/TC



## **Deferred Pay Transactions**