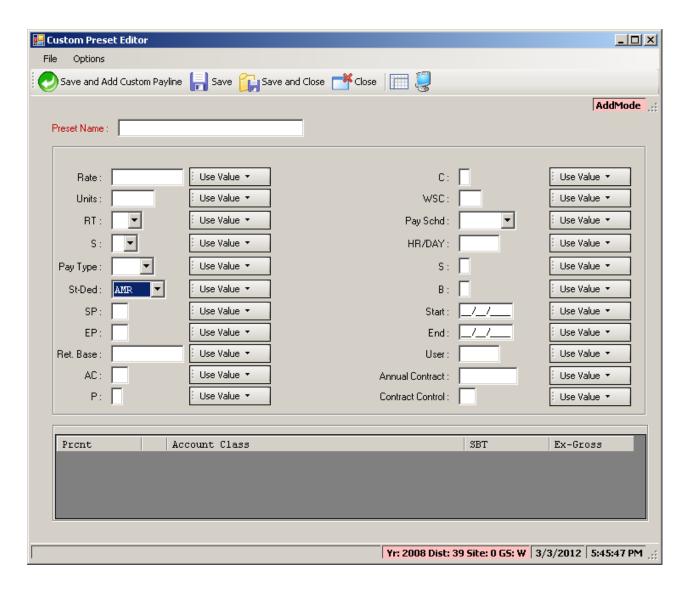

ory



#### Labor Results...



#### Benefit Results...



### Search Labor by Acctclass



### Labor Result by Acctclass



### Return Employee(s)



### Returned to Employee Grid



### **Search Benefits by Acctclass**



### **Benefit Result by Acctclass**



# Search Pay History



#### Returned Results



### **View W2 – Employee Maintenance**



#### Nelco W2 Form...



## Pay Deductions/PD Options



#### **Edit Deduction Row**



## **Payroll Data Import - Deductions**



## Imported from Clipboard...



## Verify Data – Ok (Save is active)



## After Save Data – Icons Gray Out



## Payroll PayLine/PR



## Payline – Go...



## Payline – New/Copy from Pay Line



## Payline – New Pay Line from PC



#### Payline – New Pay Line from Preset



#### Payline – Custom Preset Editor



#### Payline – Edit FTD...(kb Shortcuts...)



## Payline Acct Copy Features



## Can Add to Acct Clipboard



#### Paste from Acct Clipboard



## **Add from Acct Clipboard**



## Pay Line Field Navigation



#### **Export Paylines**



## Paylines Exported in Import Format



## **Payroll Data Import - Paylines**



## Imported from Clipboard...



## Verify Data – Ok (Save is active)



## After Save Data – Icons Gray Out



## **Verify Save of Payline...**



# Simple Time Sheet Import



#### **On-line Documentation**



#### **Select Time Sheet Import Style**



## **Click Import Button to Import Data**



## Import from File (.xls/.txt) or Clipboard



## Let's Use a Spreadsheet



## Data is Validated (Format Only)



## **Return Data to Import Grid**



## **Verify Data Result