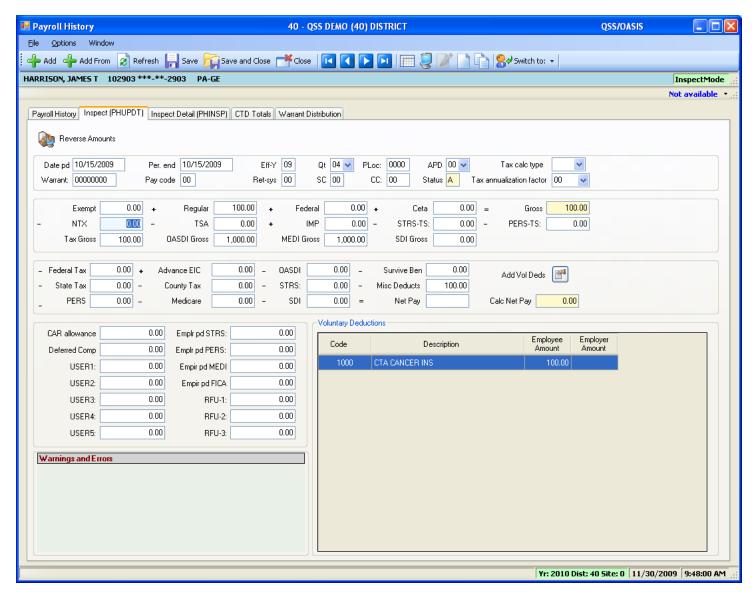

ployee Related Payroll Data

#### **Employee Maintenance**



#### **Advanced Search Main Tab**



#### **Advanced Search Date Tab**



#### **Advanced Search Payroll Tab**



### Right Click Context Menu



# Copy the History List to Grid



#### QuikPeeks...



#### **Deduction QuikPeek...**



#### W4 QuikPeek...



### PayLine QuikPeek...



#### W4 Data w/Required Fields



#### W4 Data - Show SSN



### W4 Data Field Navigation



#### **Direct Deposit**



### **Tax Modeling**



### **Payroll History**



# **On-line PDF (full page)**



### **On-line PDF (larger view)**



#### **PHUPDT Detail**



#### PHINSP Detail (W/Benefit Data)



# **PHINSP Detail (Instaprt)**



#### **Warrant Distribution**



#### **Warrant Distribution Instaprt**



# **Adding Pay History Adjustment**



### **CTD Totals / Custom or From History**



### **CTD Totals / FY**



# Labor / Benefit History



#### Labor Results...



#### Benefit Results...



### Search Labor by Acctclass



### Labor Result by Acctclass



### Return Employee(s)



### Returned to Employee Grid



### **Search Benefits by Acctclass**



### **Benefit Result by Acctclass**



# Search Pay History



#### Returned Results



### **View W2 – Employee Maintenance**



#### Nelco W2 Form...



## Pay Deductions/PD Options



#### **Edit Deduction Row**



## **Payroll Data Import - Deductions**



## Imported from Clipboard...



## Verify Data – Ok (Save is active)



## After Save Data – Icons Gray Out



## Payroll PayLine/PR



## Payline – Go...



## Payline – New/Copy from Pay Line



## Payline – New Pa