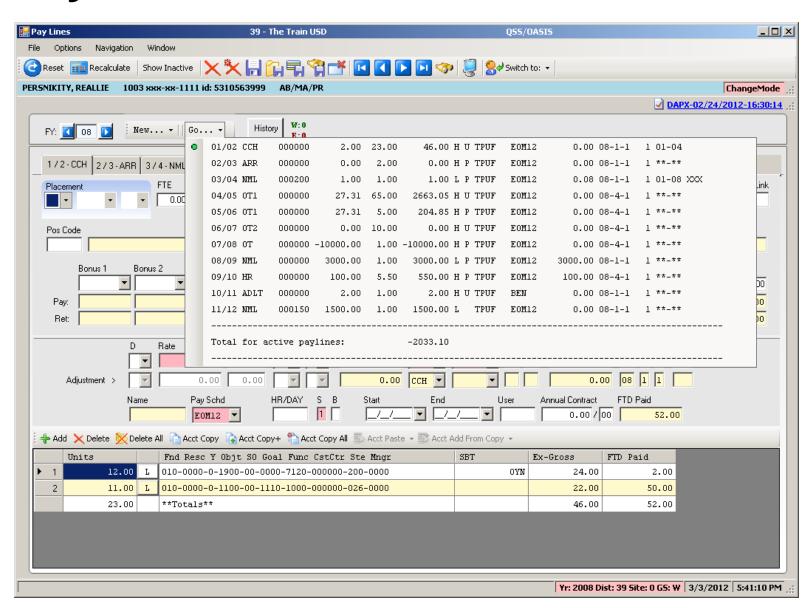

ribution Instaprt**



# **Adding Pay History Adjustment**



### **CTD Totals / Custom or From History**



### **CTD Totals / FY**



# Labor / Benefit History



#### Labor Results...



#### Benefit Results...



### Search Labor by Acctclass



### Labor Result by Acctclass



### Return Employee(s)



### Returned to Employee Grid



### **Search Benefits by Acctclass**



### **Benefit Result by Acctclass**



# Search Pay History



#### Returned Results



### **View W2 – Employee Maintenance**



#### Nelco W2 Form...



## Pay Deductions/PD Options



#### **Edit Deduction Row**



## **Payroll Data Import - Deductions**



## Imported from Clipboard...



## Verify Data – Ok (Save is active)



## After Save Data – Icons Gray Out



## Payroll PayLine/PR



## Payline – Go...



## Payline – New/Copy from Pay Line



## Payline – New Pay Line from PC



#### Payline – New Pay Line from Preset



#### Payline – Custom Preset Editor



#### Payline – Edit FTD...(kb Shortcuts...)



## Payline Acct Copy Features



## Can Add to Acct Clipboard



#### Paste from Acct Clipboard



## **Add from Acct Clipboard**



## Pay Line Field Navigation



#### **Export Paylines**



## Paylines Exported in Import Format



## **Payroll Data Import - Paylines**



## Imported from Clipboard...



## Verify Data – Ok (Save is active)



## After Save Data – Icons Gray Out



## **Verify Save of Payline...**



# Simple Time Sheet Import



#### **On-line Documentation**



#### **Select Time Sheet Import Style**



## **Click Import Button to Import Data**



## Import from Fil