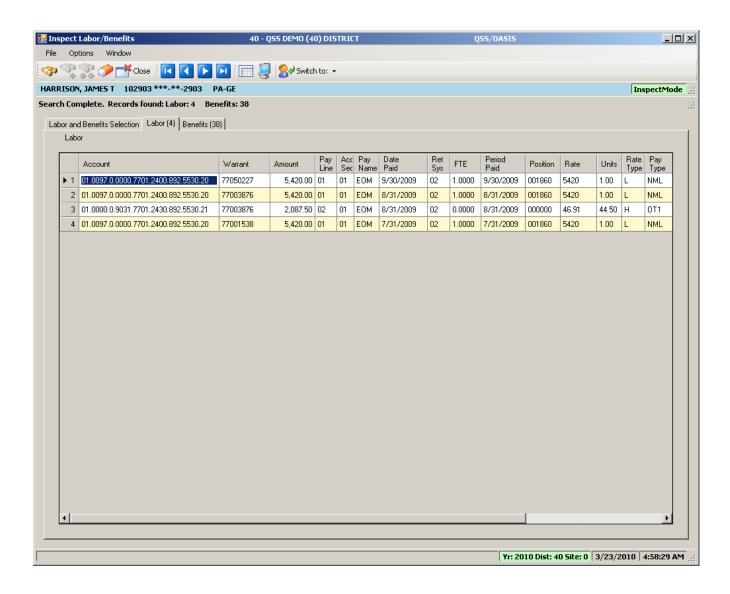

ab**



#### **Advanced Search Payroll Tab**



### Right Click Context Menu



# Copy the History List to Grid



#### QuikPeeks...



#### **Deduction QuikPeek...**



#### W4 QuikPeek...



### PayLine QuikPeek...



#### W4 Data w/Required Fields



#### W4 Data - Show SSN



### W4 Data Field Navigation



#### **Direct Deposit**



### **Tax Modeling**



### **Payroll History**



# **On-line PDF (full page)**



### **On-line PDF (larger view)**



#### **PHUPDT Detail**



#### PHINSP Detail (W/Benefit Data)



# **PHINSP Detail (Instaprt)**



#### **Warrant Distribution**



#### **Warrant Distribution Instaprt**



# **Adding Pay History Adjustment**



### **CTD Totals / Custom or From History**



### **CTD Totals / FY**



# Labor / Benefit History



#### Labor Results...



#### Benefit Results...



### Search Labor by Acctclass



### Labor Result by Acctclass



### Return Employee(s)



### Returned to Employee Grid



### **Search Benefits by Acctclass**



### **Benefit Result by Acctclass**



# Search Pay History



#### Returned Results



### **View W2 – Employee Maintenance**



#### Nelco W2 Form...



## Pay Deductions/PD Options



#### **Edit Deduction Row**



## **Payroll Data Import - Deductions**



## Imported from Clipboard...



## Verify Data – Ok (Save is active)



## After Save Data – Icons Gray Out



## Payroll PayLine/PR



## Payline – Go...



## Payline – New/Copy from Pay Line



## Payline – New Pay Line from PC



#### Payline – New Pay Line from Preset



#### Payline – Custom Preset Editor



#### Payline – Edit FTD...(k