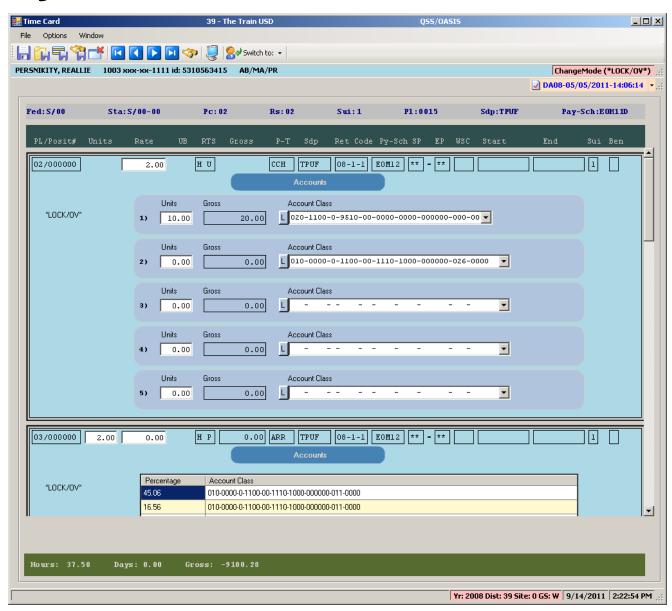

rd**



## Pay Line Field Navigation



#### **Export Paylines**



## Paylines Exported in Import Format



## **Payroll Data Import - Paylines**



## Imported from Clipboard...



## Verify Data – Ok (Save is active)



## After Save Data – Icons Gray Out



## **Verify Save of Payline...**



# Simple Time Sheet Import



#### **On-line Documentation**



#### **Select Time Sheet Import Style**



## **Click Import Button to Import Data**



## Import from File (.xls/.txt) or Clipboard



## Let's Use a Spreadsheet



## Data is Validated (Format Only)



## **Return Data to Import Grid**



## **Verify Data Results**



## **Review Verification Report**



## **Verification Report**



### Save (Post) Timesheet Data



#### **Timesheet Posted Data Report**



### Payroll TimeCard/TC



## **Deferred Pay Transactions**



#### **Deduction Accumulators**





#### **Payroll Reports**

# So I Entered the Data – Now How Do I Report It?

### HR Report/Job Selector (Pay Rpts)



#### HR Report/Job Selector (Pay Jobs)



### PDL – Payroll Data



### Payroll Job Menu



### Payroll Prelist - Select Pay Name



### Payroll Prelist – List All Payrolls



# Payroll Prelist – Pick Payroll / Show Pay Schedules



# Payroll Prelist – List Payrolls for Pay Schedule



### Payroll Prelist - Choose Reports



# Payroll Prelist – Selection / Report Criteria



## **Re-Print Payroll Reports**



### Re-Print Payroll Reports - Criteria



### Re-Print Non-Pay Benefit Reports



### Re-Print Non-Pay Ben Rpts - Criteria



### **Mass Change Pay-Deductions**



### Pay-Deduction Vol-Ded Cha