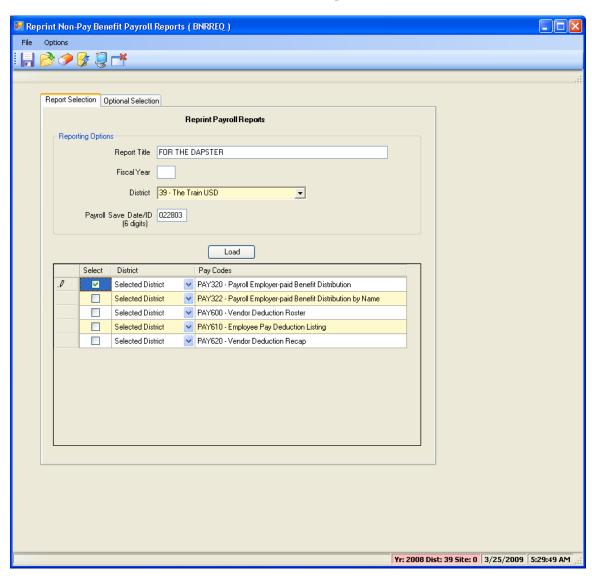

Report**



### Save (Post) Timesheet Data



#### **Timesheet Posted Data Report**



### Payroll TimeCard/TC



## **Deferred Pay Transactions**



#### **Deduction Accumulators**





#### **Payroll Reports**

# So I Entered the Data – Now How Do I Report It?

### HR Report/Job Selector (Pay Rpts)



#### HR Report/Job Selector (Pay Jobs)



### PDL – Payroll Data



### Payroll Job Menu



### Payroll Prelist - Select Pay Name



### Payroll Prelist – List All Payrolls



# Payroll Prelist – Pick Payroll / Show Pay Schedules



# Payroll Prelist – List Payrolls for Pay Schedule



### Payroll Prelist - Choose Reports



# Payroll Prelist – Selection / Report Criteria



## **Re-Print Payroll Reports**



### Re-Print Payroll Reports - Criteria



### Re-Print Non-Pay Benefit Reports



### Re-Print Non-Pay Ben Rpts - Criteria



### **Mass Change Pay-Deductions**



### Pay-Deduction Vol-Ded Change/Copy



### Request Pay History Report (PAY830)



### Request Pay History Report (PAY833)



## Request Benefit History (PAY328)



### PAY328 – Benefits / Emp / Accts