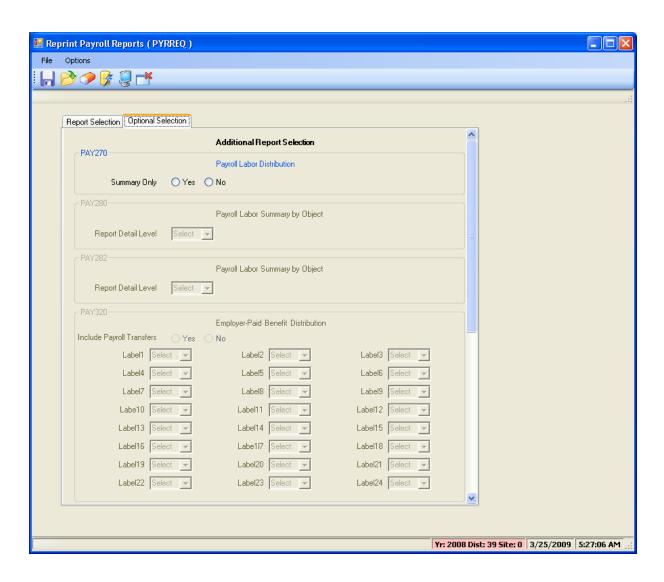

rification Report**



## **Verification Report**



### Save (Post) Timesheet Data



#### **Timesheet Posted Data Report**



### Payroll TimeCard/TC



## **Deferred Pay Transactions**



#### **Deduction Accumulators**





#### **Payroll Reports**

# So I Entered the Data – Now How Do I Report It?

### HR Report/Job Selector (Pay Rpts)



#### HR Report/Job Selector (Pay Jobs)



### PDL – Payroll Data



### Payroll Job Menu



### Payroll Prelist - Select Pay Name



### Payroll Prelist – List All Payrolls



# Payroll Prelist – Pick Payroll / Show Pay Schedules



# Payroll Prelist – List Payrolls for Pay Schedule



### Payroll Prelist - Choose Reports



# Payroll Prelist – Selection / Report Criteria



## **Re-Print Payroll Reports**



### Re-Print Payroll Reports - Criteria



### Re-Print Non-Pay Benefit Reports



### Re-Print Non-Pay Ben Rpts - Criteria



### **Mass Change Pay-Deductions**



### Pay-Deduction Vol-Ded Change/Copy



### Request Pay History Report (PAY830)



### Request Pay History Report (PAY833)



## Request Benefit History (PAY328)



### PAY328 – Benefits / Emp / Accts