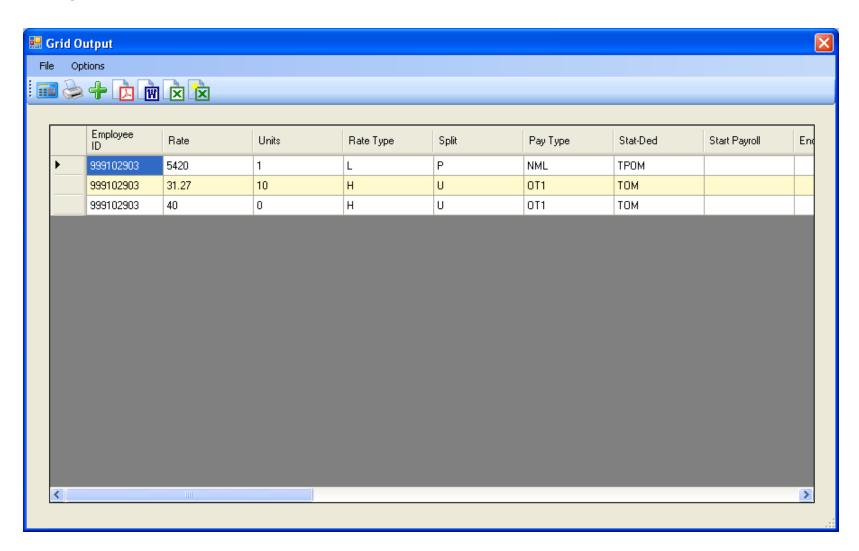

ry



#### Returned Results



### **View W2 – Employee Maintenance**



#### Nelco W2 Form...



## Pay Deductions/PD Options



#### **Edit Deduction Row**



## **Payroll Data Import - Deductions**



## Imported from Clipboard...



## Verify Data – Ok (Save is active)



## After Save Data – Icons Gray Out



## Payroll PayLine/PR



## Payline – Go...



## Payline – New/Copy from Pay Line



## Payline – New Pay Line from PC



#### Payline – New Pay Line from Preset



#### Payline – Custom Preset Editor



#### Payline – Edit FTD...(kb Shortcuts...)



## Payline Acct Copy Features



## Can Add to Acct Clipboard



#### Paste from Acct Clipboard



## **Add from Acct Clipboard**



## Pay Line Field Navigation



#### **Export Paylines**



## Paylines Exported in Import Format



## **Payroll Data Import - Paylines**



## Imported from Clipboard...



## Verify Data – Ok (Save is active)



## After Save Data – Icons Gray Out



## **Verify Save of Payline...**



# Simple Time Sheet Import



#### **On-line Documentation**



#### **Select Time Sheet Import Style**



## **Click Import Button to Import Data**



## Import from File (.xls/.txt) or Clipboard



## Let's Use a Spreadsheet



## Data is Validated (Format Only)



## **Return Data to Import Grid**



## **Verify Data Results**



## **Review Verification Report**



## **Verification Report**



### Save (Post) Timesheet Data



#### **Timesheet Posted Data Report**



### Payroll TimeCard/TC



## **Deferred Pay Transactions**



#### **Deduction Accumulators**





#### **Payroll Reports**

# So I