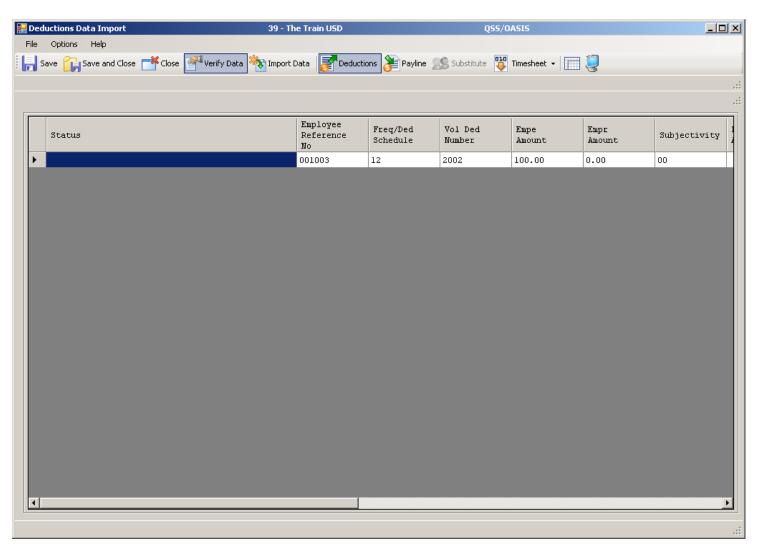

# **PHINSP Detail (Instaprt)**



#### **Warrant Distribution**



#### **Warrant Distribution Instaprt**



# **Adding Pay History Adjustment**



### **CTD Totals / Custom or From History**



### **CTD Totals / FY**



# Labor / Benefit History



#### Labor Results...



#### Benefit Results...



### Search Labor by Acctclass



### Labor Result by Acctclass



### Return Employee(s)



### Returned to Employee Grid



### **Search Benefits by Acctclass**



### **Benefit Result by Acctclass**



# Search Pay History



#### Returned Results



### **View W2 – Employee Maintenance**



#### Nelco W2 Form...



## Pay Deductions/PD Options



#### **Edit Deduction Row**



## **Payroll Data Import - Deductions**



## Imported from Clipboard...



## Verify Data – Ok (Save is active)



## After Save Data – Icons Gray Out



## Payroll PayLine/PR



## Payline – Go...



## Payline – New/Copy from Pay Line



## Payline – New Pay Line from PC



#### Payline – New Pay Line from Preset



#### Payline – Custom Preset Editor



#### Payline – Edit FTD...(kb Shortcuts...)



## Payline Acct Copy Features



## Can Add to Acct Clipboard



#### Paste from Acct Clipboard



## **Add from Acct Clipboard**



## Pay Line Field Navigation



#### **Export Paylines**



## Paylines Exported in Import Format



## **Payroll Data Import - Paylines**



## Imported from Clipboard...



## Verify Data – Ok (Save is active)



## After Save Data – Icons Gray Out



## **Verify Save of Payline...**



# Simple Time Sheet Import



#### **On-line Documentation**



#### **Select Time S