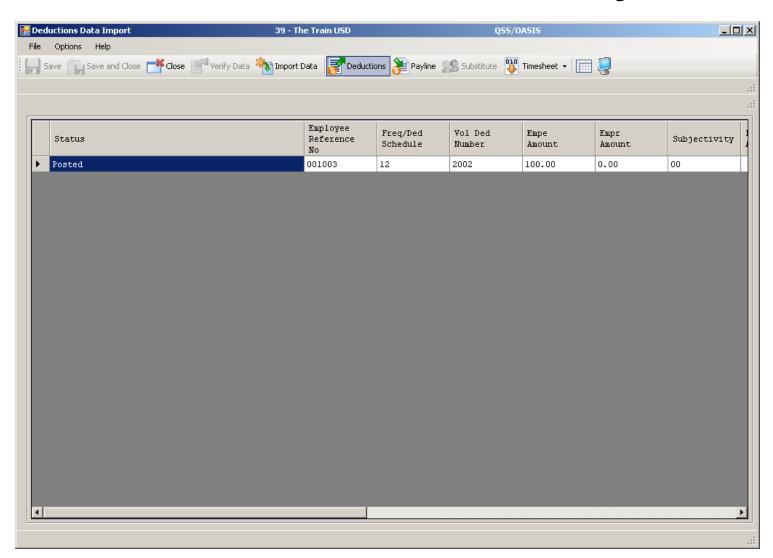

## **Payroll Data Import - Deductions**

## Imported from Clipboard...

## Verify Data – Ok (Save is active)

## After Save Data – Icons Gray Out