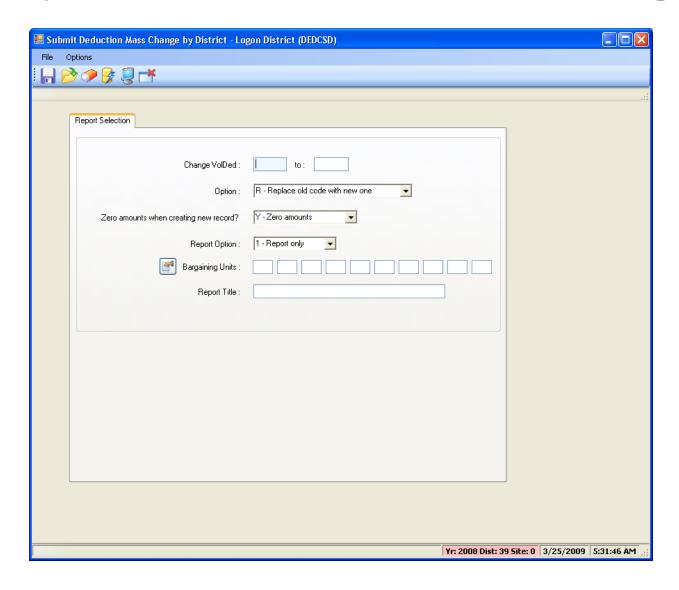

erred Pay Transactions**



#### **Deduction Accumulators**





#### **Payroll Reports**

# So I Entered the Data – Now How Do I Report It?

### HR Report/Job Selector (Pay Rpts)



#### HR Report/Job Selector (Pay Jobs)



### PDL – Payroll Data



### Payroll Job Menu



### Payroll Prelist - Select Pay Name



### Payroll Prelist – List All Payrolls



# Payroll Prelist – Pick Payroll / Show Pay Schedules



# Payroll Prelist – List Payrolls for Pay Schedule



### Payroll Prelist - Choose Reports



# Payroll Prelist – Selection / Report Criteria



## **Re-Print Payroll Reports**



### Re-Print Payroll Reports - Criteria



### Re-Print Non-Pay Benefit Reports



### Re-Print Non-Pay Ben Rpts - Criteria



### **Mass Change Pay-Deductions**



### Pay-Deduction Vol-Ded Change/Copy



### Request Pay History Report (PAY830)



### Request Pay History Report (PAY833)



## Request Benefit History (PAY328)



### PAY328 – Benefits / Emp / Accts