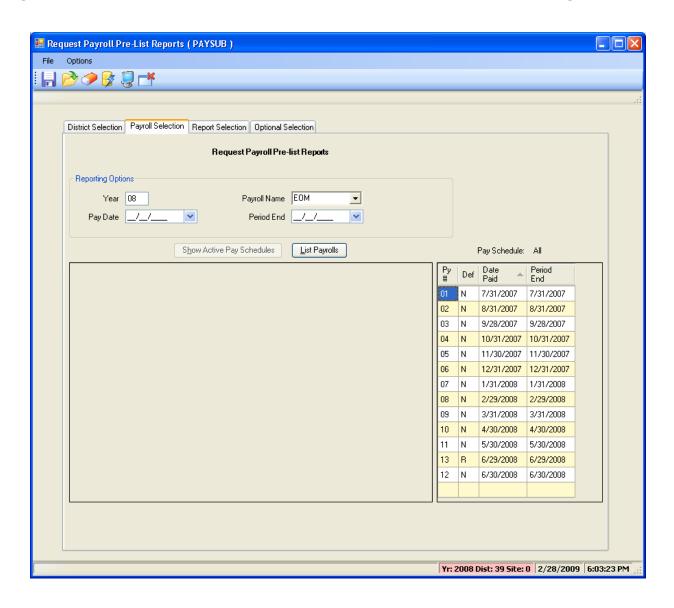

**Select Time Sheet Import Style**



## **Click Import Button to Import Data**



## Import from File (.xls/.txt) or Clipboard



## Let's Use a Spreadsheet



## Data is Validated (Format Only)



## **Return Data to Import Grid**



## **Verify Data Results**



## **Review Verification Report**



## **Verification Report**



### Save (Post) Timesheet Data



#### **Timesheet Posted Data Report**



### Payroll TimeCard/TC



## **Deferred Pay Transactions**



#### **Deduction Accumulators**





#### **Payroll Reports**

# So I Entered the Data – Now How Do I Report It?

### HR Report/Job Selector (Pay Rpts)



#### HR Report/Job Selector (Pay Jobs)



### PDL – Payroll Data



### Payroll Job Menu



### Payroll Prelist - Select Pay Name



### Payroll Prelist – List All Payrolls



# Payroll Prelist – Pick Payroll / Show Pay Schedules



# Payroll Prelist – List Payrolls for Pay Schedule



### Payroll Prelist - Choose Reports



# Payroll Prelist – Selection / Report Criteria



## **Re-Print Payroll Reports**



### Re-Print Payroll Reports - Criteria



### Re-Print Non-Pay Benefit Reports



### Re-Print Non-Pay Ben Rpts - Criteria



### **Mass Change Pay-Deductions**



### Pay-Deduction Vol-Ded Change/Copy



### Request Pay History Report (PAY830)



### Request Pay History Report (PAY833)



## Request Benefit History (PAY328)



### PAY328 – Benefits / Emp / Accts