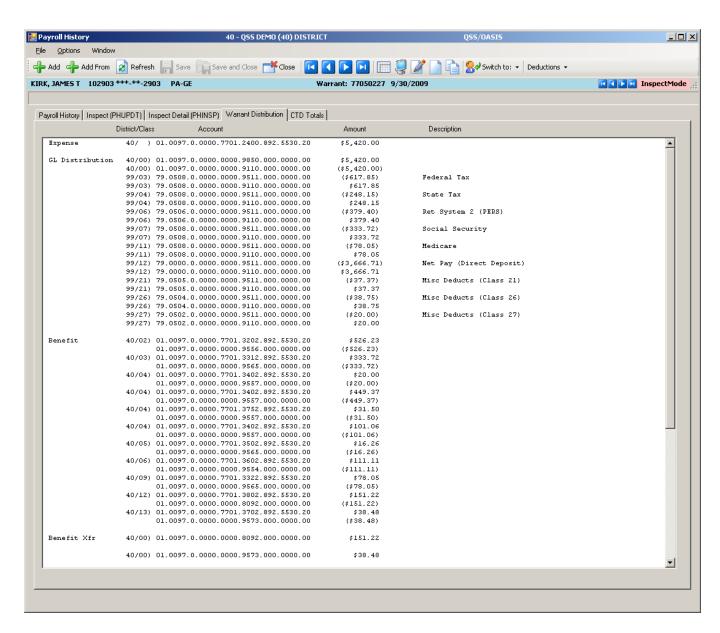

State Tax Tables**





#### **Employee Maintenance**

# Entering and Viewing Employee Related Payroll Data

#### **Employee Maintenance**



#### **Advanced Search Main Tab**



#### **Advanced Search Date Tab**



#### **Advanced Search Payroll Tab**



### Right Click Context Menu



# Copy the History List to Grid



#### QuikPeeks...



#### **Deduction QuikPeek...**



#### W4 QuikPeek...



### PayLine QuikPeek...



#### W4 Data w/Required Fields



#### W4 Data - Show SSN



### W4 Data Field Navigation



#### **Direct Deposit**



### **Tax Modeling**



### **Payroll History**



# **On-line PDF (full page)**



### **On-line PDF (larger view)**



#### **PHUPDT Detail**



#### PHINSP Detail (W/Benefit Data)



# **PHINSP Detail (Instaprt)**



#### **Warrant Distribution**



#### **Warrant Distribution Instaprt**



# **Adding Pay History Adjustment**



### **CTD Totals / Custom or From History**



### **CTD Totals / FY**



# Labor / Benefit History



#### Labor Results...



#### Benefit Results...



### Search Labor by Acctclass



### Labor Result by Acctclass



### Return Employee(s)



### Returned to Employee Grid



### **Search Benefits by Acctclass**



### **Benefit Result by Acctclass**



# Search Pay History



#### Returned Results



### **View W2 – Employee Maintenance**



#### Nelco W2 Form...



## Pay Deductions/PD Options



#### **Edit Deduction Row**



## **Payroll Data Import - Deductions**



## Imported from Clipboard...



## Verify Data – Ok (Save is active)



## After Save Data – Icons Gray Out



## Payroll PayLine/PR