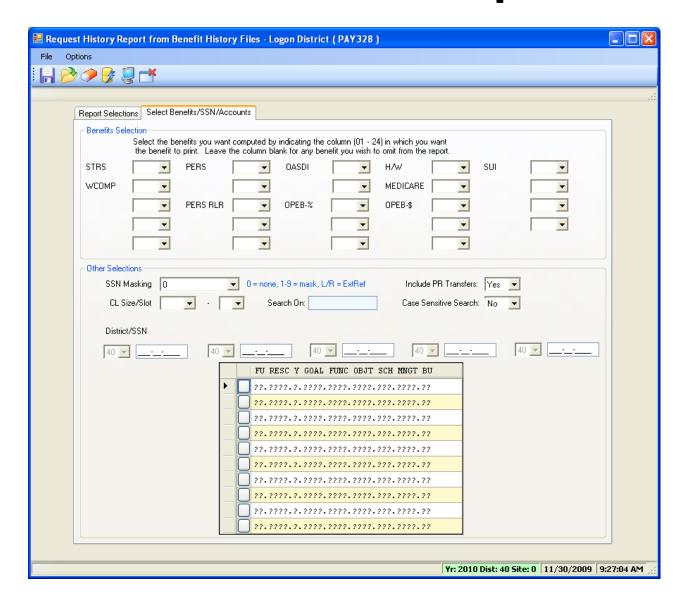

ctor (Pay Rpts)



#### HR Report/Job Selector (Pay Jobs)



### PDL – Payroll Data



### Payroll Job Menu



### Payroll Prelist - Select Pay Name



### Payroll Prelist – List All Payrolls



# Payroll Prelist – Pick Payroll / Show Pay Schedules



# Payroll Prelist – List Payrolls for Pay Schedule



### Payroll Prelist - Choose Reports



# Payroll Prelist – Selection / Report Criteria



## **Re-Print Payroll Reports**



### Re-Print Payroll Reports - Criteria



### Re-Print Non-Pay Benefit Reports



### Re-Print Non-Pay Ben Rpts - Criteria



### **Mass Change Pay-Deductions**



### Pay-Deduction Vol-Ded Change/Copy



### Request Pay History Report (PAY830)



### Request Pay History Report (PAY833)



## Request Benefit History (PAY328)



### PAY328 – Benefits / Emp / Accts