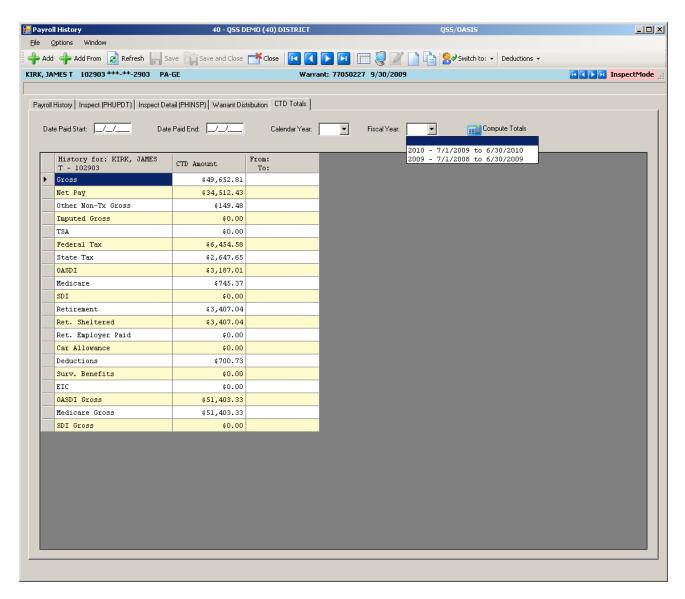

intenance**



#### **Advanced Search Main Tab**



#### **Advanced Search Date Tab**



#### **Advanced Search Payroll Tab**



### Right Click Context Menu



# Copy the History List to Grid



#### QuikPeeks...



#### **Deduction QuikPeek...**



#### W4 QuikPeek...



### PayLine QuikPeek...



#### W4 Data w/Required Fields



#### W4 Data - Show SSN



### W4 Data Field Navigation



#### **Direct Deposit**



### **Tax Modeling**



### **Payroll History**



# **On-line PDF (full page)**



### **On-line PDF (larger view)**



#### **PHUPDT Detail**



#### PHINSP Detail (W/Benefit Data)



# **PHINSP Detail (Instaprt)**



#### **Warrant Distribution**



#### **Warrant Distribution Instaprt**



# **Adding Pay History Adjustment**



### **CTD Totals / Custom or From History**



### **CTD Totals / FY**



# Labor / Benefit History



#### Labor Results...



#### Benefit Results...



### Search Labor by Acctclass



### Labor Result by Acctclass



### Return Employee(s)



### Returned to Employee Grid



### **Search Benefits by Acctclass**



### **Benefit Result by Acctclass**



# Search Pay History



#### Returned Results



### **View W2 – Employee Maintenance**



#### Nelco W2 Form...



## Pay Deductions/PD Options



#### **Edit Deduction Row**



## **Payroll Data Import - Deductions**



## Imported from Clipboard...



## Verify Data – Ok (Save is active)



## After Save Data – Icons Gray Out



## Payroll PayLine/PR



## Payline – Go...



## Payline – New/Copy from Pay Line



## Payline – New Pay Line from PC



#### Payline – New Pay Line f