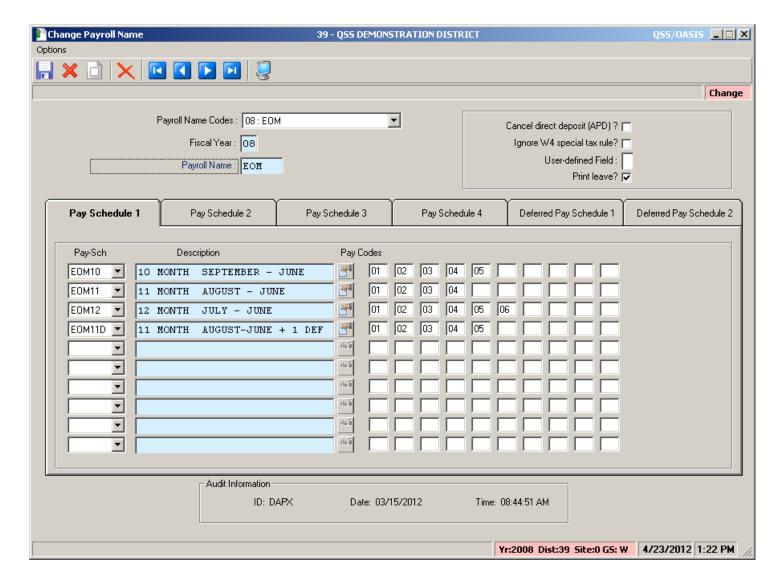

jobs

# **QCC/Payroll (more Favorites)**



- Personnel Downloader download payroll data (PD/PH/W4)
- HR/Query report/download all payroll data
- Employee Self Service (lookup)
- VLD Payment Processing Maintenance and VLD job interface

# **QCC/Payroll (more Favorites)**



- W2/1099 W2 processing
- Payroll Transfers
- Manual Payroll Encumbering
- Warrant Management Hand / Cancels / View Warrant Images

#### All Job Menu



# All Job Menu – Payroll Folders



### All Job Menu – More Payroll Folders



#### All Job Menu – And Even More...





#### Code Maintenance #1 and #2

# County and District Payroll Related Master Files

**Tax Tables** 

# **HRCM** – Pay (County/District)



#### HRCM – PC / Ret(CA) / Tax Tables



#### **HRCM #2 - Pos-CTL / Tax Tables**



## Sample Payroll PAYNAM



## Sample Pay Schedule



## Pay Schedule – Import Feature



### Pay Schedule – Import Screen



### Pay Schedule – Select for Import



#### **Grid Populated...**



#### Return Imported Rows...



### **Save Pay Schedule**



#### **Statutory Deductions**



#### **Stat-Ded Profile**



#### **Payroll Bonus Codes**



#### **Voluntary Deduction**



# **HR Code Maint#2 (Tax Tables)**



#### **Federal Tax Tables**



#### **OASDI/Medicare Tax Tables**



#### **CA State Tax Tables**





#### **Employee Maintenance**

# Entering and Viewing Employee Related Payroll Data

#### **Employee Maintenance**



#### **Advanced Search Main Tab**



#### **Advanced Search Date Tab**



#### **Advanced Search Payroll Tab**



### Right Click Context Menu



# Copy the History List to Grid



###