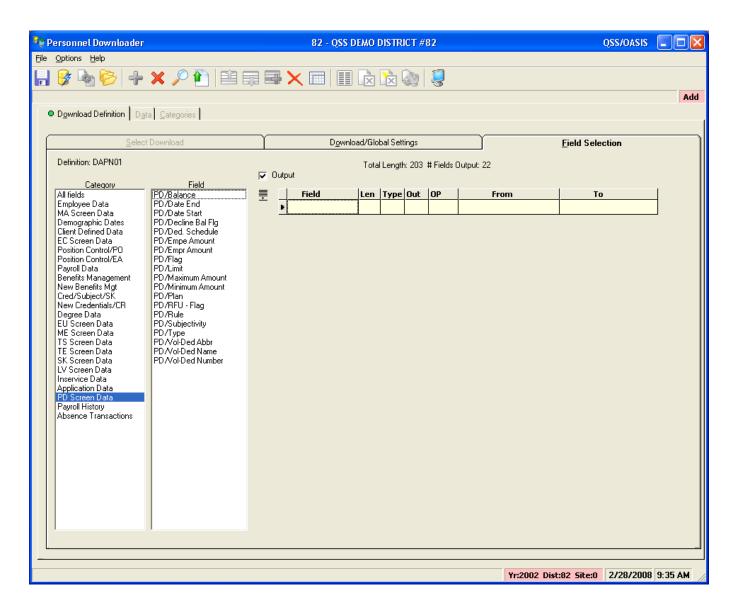

## **Verify Save of Payline...**



# Simple Time Sheet Import



#### **On-line Documentation**



#### **Select Time Sheet Import Style**



## **Click Import Button to Import Data**



## Import from File (.xls/.txt) or Clipboard



## Let's Use a Spreadsheet



## Data is Validated (Format Only)



## **Return Data to Import Grid**



## **Verify Data Results**



## **Review Verification Report**



## **Verification Report**



### Save (Post) Timesheet Data



#### **Timesheet Posted Data Report**



### Payroll TimeCard/TC



## **Deferred Pay Transactions**



#### **Deduction Accumulators**





#### **Payroll Reports**

# So I Entered the Data – Now How Do I Report It?

### HR Report/Job Selector (Pay Rpts)



#### HR Report/Job Selector (Pay Jobs)



### PDL – Payroll Data



### Payroll Job Menu



### Payroll Prelist - Select Pay Name



### Payroll Prelist – List All Payrolls



# Payroll Prelist – Pick Payroll / Show Pay Schedules



# Payroll Prelist – List Payrolls for Pay Schedule



### Payroll Prelist - Choose Reports



# Payroll Prelist – Selection / Report Criteria



## **Re-Print Payroll Reports**



### Re-Print Payroll Reports - Criteria



### Re-Print Non-Pay Benefit Reports



### Re-Print Non-Pay Ben Rpts - Criteria



### **Mass Change Pay-Deductions**



### Pay-Deduction Vol-Ded Change/Copy



### Request Pay History Report (PAY830)



### Request Pay History Report (PAY833)



## Request Benefit History (PAY328)



### PAY328 – Benefits / Emp / Accts