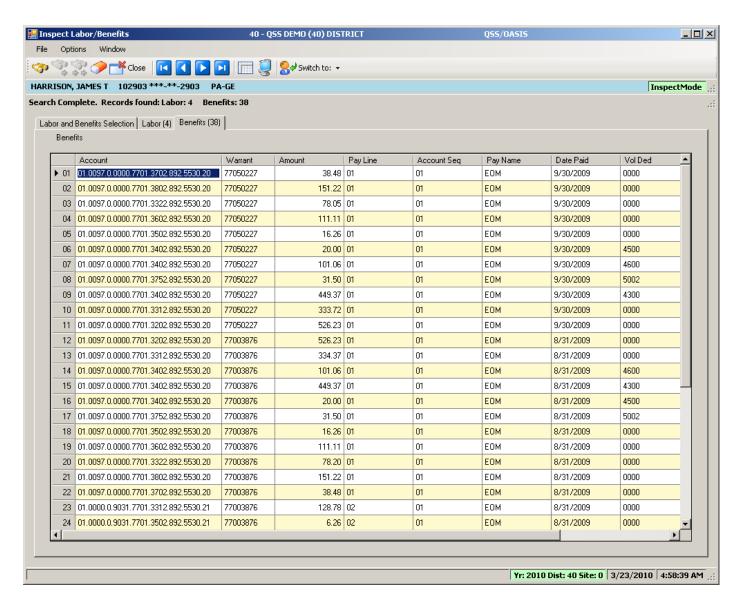

rch Payroll Tab**



### Right Click Context Menu



# Copy the History List to Grid



#### QuikPeeks...



#### **Deduction QuikPeek...**



#### W4 QuikPeek...



### PayLine QuikPeek...



#### W4 Data w/Required Fields



#### W4 Data - Show SSN



### W4 Data Field Navigation



#### **Direct Deposit**



### **Tax Modeling**



### **Payroll History**



# **On-line PDF (full page)**



### **On-line PDF (larger view)**



#### **PHUPDT Detail**



#### PHINSP Detail (W/Benefit Data)



# **PHINSP Detail (Instaprt)**



#### **Warrant Distribution**



#### **Warrant Distribution Instaprt**



# **Adding Pay History Adjustment**



### **CTD Totals / Custom or From History**



### **CTD Totals / FY**



# Labor / Benefit History



#### Labor Results...



#### Benefit Results...



### Search Labor by Acctclass



### Labor Result by Acctclass



### Return Employee(s)



### Returned to Employee Grid



### **Search Benefits by Acctclass**



### **Benefit Result by Acctclass**



# Search Pay History



#### Returned Results



### **View W2 – Employee Maintenance**



#### Nelco W2 Form...



## Pay Deductions/PD Options



#### **Edit Deduction Row**



## **Payroll Data Import - Deductions**



## Imported from Clipboard...



## Verify Data – Ok (Save is active)



## After Save Data – Icons Gray Out



## Payroll PayLine/PR



## Payline – Go...



## Payline – New/Copy from Pay Line



## Payline – New Pay Line from PC



#### Payline – New Pay Line from Preset



#### Payline – Custom Preset Editor



#### Payline – Edit FTD...(kb Shortcuts...)



## Payli