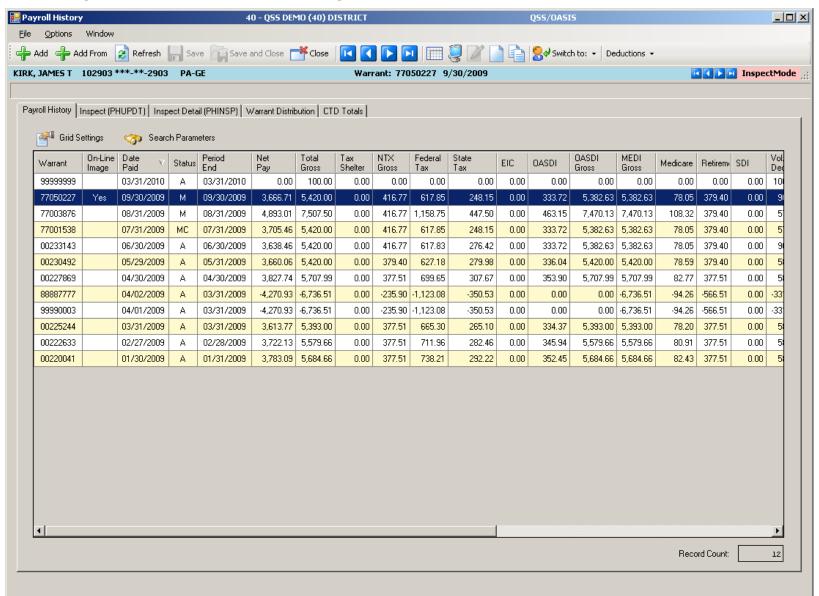

Stat-Ded Profile**



#### **Payroll Bonus Codes**



#### **Voluntary Deduction**



# **HR Code Maint#2 (Tax Tables)**



#### **Federal Tax Tables**



#### **OASDI/Medicare Tax Tables**



#### **CA State Tax Tables**





#### **Employee Maintenance**

# Entering and Viewing Employee Related Payroll Data

#### **Employee Maintenance**



#### **Advanced Search Main Tab**



#### **Advanced Search Date Tab**



#### **Advanced Search Payroll Tab**



### Right Click Context Menu



# Copy the History List to Grid



#### QuikPeeks...



#### **Deduction QuikPeek...**



#### W4 QuikPeek...



### PayLine QuikPeek...



#### W4 Data w/Required Fields



#### W4 Data - Show SSN



### W4 Data Field Navigation



#### **Direct Deposit**



### **Tax Modeling**



### **Payroll History**



# **On-line PDF (full page)**



### **On-line PDF (larger view)**



#### **PHUPDT Detail**



#### PHINSP Detail (W/Benefit Data)



# **PHINSP Detail (Instaprt)**



#### **Warrant Distribution**



#### **Warrant Distribution Instaprt**



# **Adding Pay History Adjustment**



### **CTD Totals / Custom or From History**



### **CTD Totals / FY**



# Labor / Benefit History



#### Labor Results...



#### Benefit Results...



### Search Labor by Acctclass



### Labor Result by Acctclass



### Return Employee(s)



### Returned to Employee Grid



### **Search Benefits by Acctclass**



### **Benefit Result by Acctclass**



# Search Pay History



#### Returned Results



### **View W2 – Employee Maintenance**



#### Nelco W2 Form...



## Pay Deductions/PD Options



#### **E