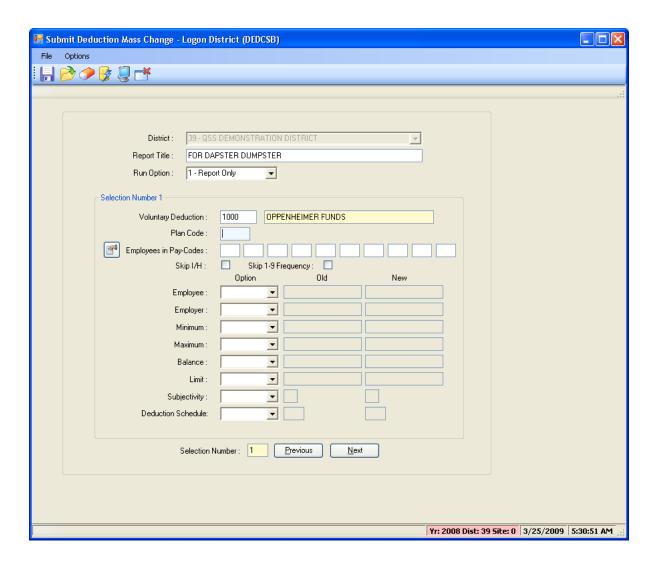

**



### Payroll TimeCard/TC



## **Deferred Pay Transactions**



#### **Deduction Accumulators**





#### **Payroll Reports**

# So I Entered the Data – Now How Do I Report It?

### HR Report/Job Selector (Pay Rpts)



#### HR Report/Job Selector (Pay Jobs)



### PDL – Payroll Data



### Payroll Job Menu



### Payroll Prelist - Select Pay Name



### Payroll Prelist – List All Payrolls



# Payroll Prelist – Pick Payroll / Show Pay Schedules



# Payroll Prelist – List Payrolls for Pay Schedule



### Payroll Prelist - Choose Reports



# Payroll Prelist – Selection / Report Criteria



## **Re-Print Payroll Reports**



### Re-Print Payroll Reports - Criteria



### Re-Print Non-Pay Benefit Reports



### Re-Print Non-Pay Ben Rpts - Criteria



### **Mass Change Pay-Deductions**



### Pay-Deduction Vol-Ded Change/Copy



### Request Pay History Report (PAY830)



### Request Pay History Report (PAY833)



## Request Benefit History (PAY328)



### PAY328 – Benefits / Emp / Accts