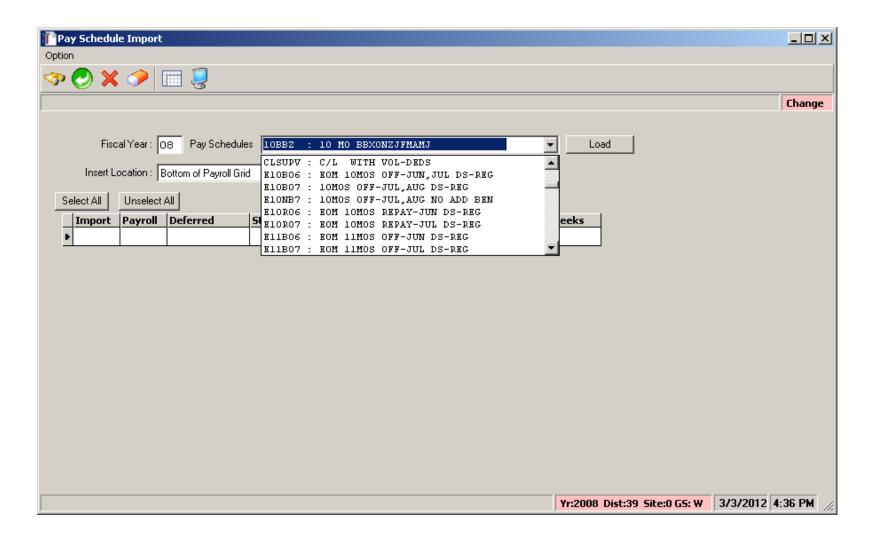

l data
- Employee Self Service (lookup)
- VLD Payment Processing Maintenance and VLD job interface

# **QCC/Payroll (more Favorites)**



- W2/1099 W2 processing
- Payroll Transfers
- Manual Payroll Encumbering
- Warrant Management Hand / Cancels / View Warrant Images

#### All Job Menu



# All Job Menu – Payroll Folders



### All Job Menu – More Payroll Folders



#### All Job Menu – And Even More...





#### Code Maintenance #1 and #2

# County and District Payroll Related Master Files

**Tax Tables** 

# **HRCM** – Pay (County/District)



#### HRCM – PC / Ret(CA) / Tax Tables



#### **HRCM #2 - Pos-CTL / Tax Tables**



## Sample Payroll PAYNAM



## Sample Pay Schedule



## Pay Schedule – Import Feature



### Pay Schedule – Import Screen



### Pay Schedule – Select for Import



#### **Grid Populated...**



#### Return Imported Rows...



### **Save Pay Schedule**



#### **Statutory Deductions**



#### **Stat-Ded Profile**



#### **Payroll Bonus Codes**



#### **Voluntary Deduction**



# **HR Code Maint#2 (Tax Tables)**



#### **Federal Tax Tables**



#### **OASDI/Medicare Tax Tables**



#### **CA State Tax Tables**





#### **Employee Maintenance**

# Entering and Viewing Employee Related Payroll Data

#### **Employee Maintenance**



#### **Advanced Search Main Tab**



#### **Advanced Search Date Tab**



#### **Advanced Search Payroll Tab**



### Right Click Context Menu



# Copy the History List to Grid



#### QuikPeeks...



#### **Deduction QuikPeek...**



#### W4 QuikPeek...



### PayLine QuikPeek...



#### W4 Data w/Required Fields



##