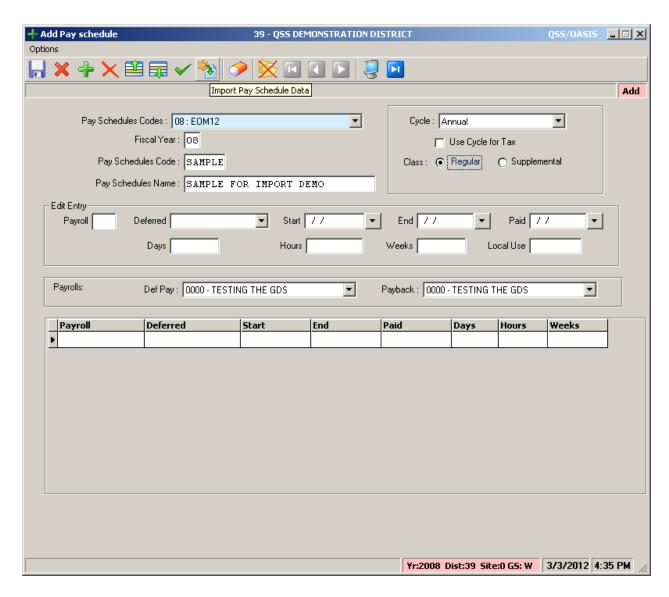

oader download payroll data (PD/PH/W4)
- HR/Query report/download all payroll data
- Employee Self Service (lookup)
- VLD Payment Processing Maintenance and VLD job interface

# **QCC/Payroll (more Favorites)**



- W2/1099 W2 processing
- Payroll Transfers
- Manual Payroll Encumbering
- Warrant Management Hand / Cancels / View Warrant Images

#### All Job Menu



# All Job Menu – Payroll Folders



### All Job Menu – More Payroll Folders



#### All Job Menu – And Even More...





#### Code Maintenance #1 and #2

# County and District Payroll Related Master Files

**Tax Tables** 

# **HRCM** – Pay (County/District)



#### HRCM – PC / Ret(CA) / Tax Tables



#### **HRCM #2 - Pos-CTL / Tax Tables**



## Sample Payroll PAYNAM



## Sample Pay Schedule



## Pay Schedule – Import Feature



### Pay Schedule – Import Screen



### Pay Schedule – Select for Import



#### **Grid Populated...**



#### Return Imported Rows...



### **Save Pay Schedule**



#### **Statutory Deductions**



#### **Stat-Ded Profile**



#### **Payroll Bonus Codes**



#### **Voluntary Deduction**



# **HR Code Maint#2 (Tax Tables)**



#### **Federal Tax Tables**



#### **OASDI/Medicare Tax Tables**



#### **CA State Tax Tables**





#### **Employee Maintenance**

# Entering and Viewing Employee Related Payroll Data

#### **Employee Maintenance**



#### **Advanced Search Main Tab**



#### **Advanced Search Date Tab**



#### **Advanced Search Payroll Tab**



### Right Click Context Menu



# Copy the History List to Grid



#### QuikPeeks...



#### **Deduction QuikPeek...**



#### W4 Qu