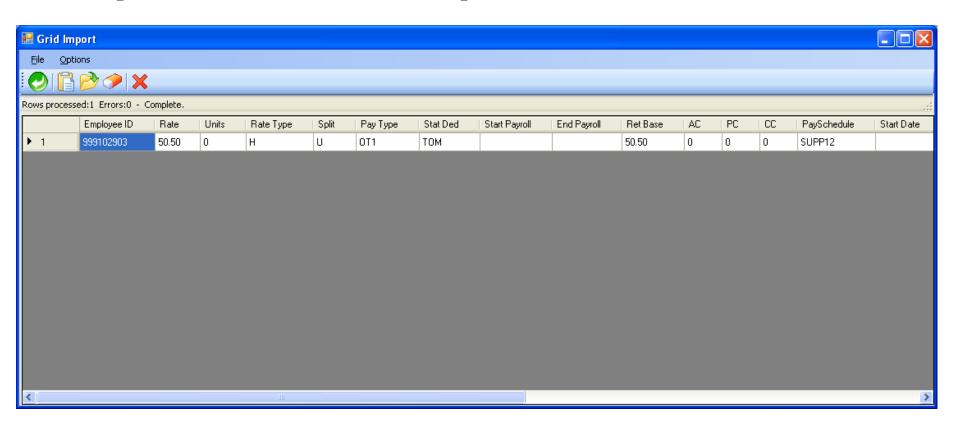

## Paylines Exported in Import Format

## **Payroll Data Import - Paylines**

## Imported from Clipboard...