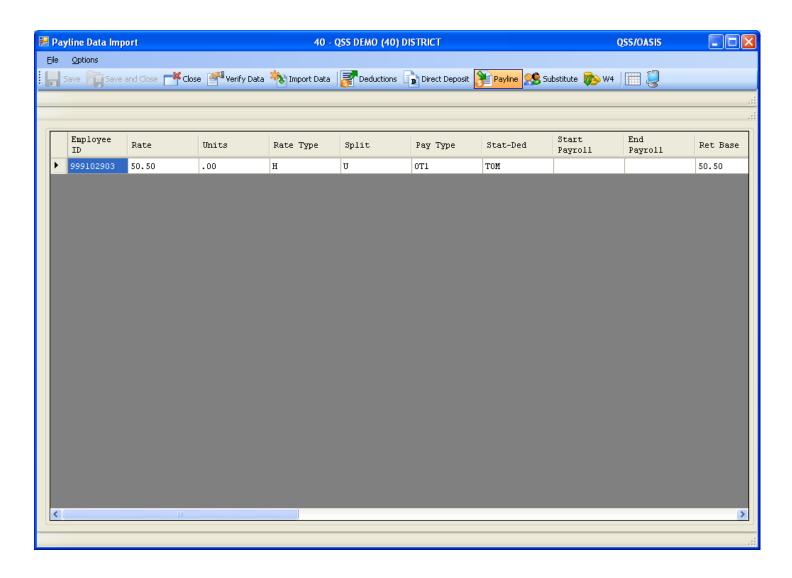

ow**



## **Payroll Data Import - Deductions**



## Imported from Clipboard...



## Verify Data – Ok (Save is active)



## After Save Data – Icons Gray Out



## Payroll PayLine/PR



## Payline – Go...



## Payline – New/Copy from Pay Line



## Payline – New Pay Line from PC



#### Payline – New Pay Line from Preset



#### Payline – Custom Preset Editor



#### Payline – Edit FTD...(kb Shortcuts...)



## Payline Acct Copy Features



## Can Add to Acct Clipboard



#### Paste from Acct Clipboard



## **Add from Acct Clipboard**



## Pay Line Field Navigation



#### **Export Paylines**



## Paylines Exported in Import Format



## **Payroll Data Import - Paylines**



## Imported from Clipboard...



## Verify Data – Ok (Save is active)



## After Save Data – Icons Gray Out



## **Verify Save of Payline...**



# Simple Time Sheet Import



#### **On-line Documentation**



#### **Select Time Sheet Import Style**



## **Click Import Button to Import Data**



## Import from File (.xls/.txt) or Clipboard



## Let's Use a Spreadsheet



## Data is Validated (Format Only)



## **Return Data to Import Grid**



## **Verify Data Results**



## **Review Verification Report**



## **Verification Report**



### Save (Post) Timesheet Data



#### **Timesheet Posted Data Report**



### Payroll TimeCard/TC



## **Deferred Pay Transactions**



#### **Deduction Accumulators**





#### **Payroll Reports**

# So I Entered the Data – Now How Do I Report It?

### HR Report/Job Selector (Pay Rpts)



#### HR Report/Job Selector (Pay Jobs)



### PDL – Payroll Data