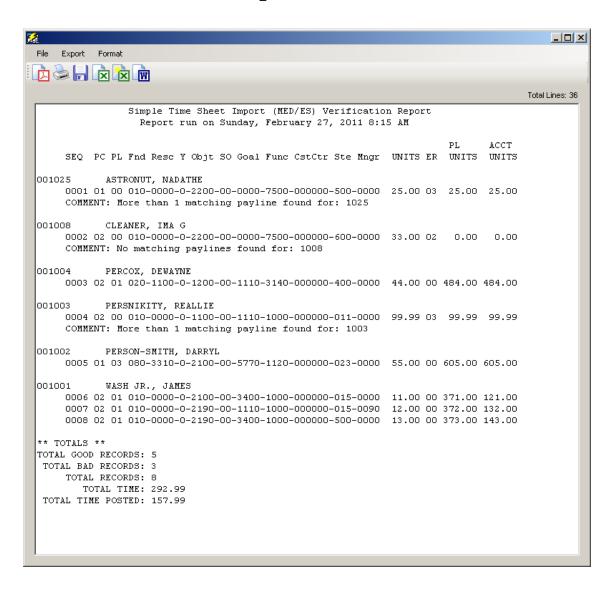

atures



## Can Add to Acct Clipboard



#### Paste from Acct Clipboard



## **Add from Acct Clipboard**



## Pay Line Field Navigation



#### **Export Paylines**



## Paylines Exported in Import Format



## **Payroll Data Import - Paylines**



## Imported from Clipboard...



## Verify Data – Ok (Save is active)



## After Save Data – Icons Gray Out



## **Verify Save of Payline...**



# Simple Time Sheet Import



#### **On-line Documentation**



#### **Select Time Sheet Import Style**



## **Click Import Button to Import Data**



## Import from File (.xls/.txt) or Clipboard



## Let's Use a Spreadsheet



## Data is Validated (Format Only)



## **Return Data to Import Grid**



## **Verify Data Results**



## **Review Verification Report**



## **Verification Report**



### Save (Post) Timesheet Data



#### **Timesheet Posted Data Report**



### Payroll TimeCard/TC



## **Deferred Pay Transactions**



#### **Deduction Accumulators**





#### **Payroll Reports**

# So I Entered the Data – Now How Do I Report It?

### HR Report/Job Selector (Pay Rpts)



#### HR Report/Job Selector (Pay Jobs)



### PDL – Payroll Data



### Payroll Job Menu



### Payroll Prelist - Select Pay Name



### Payroll Prelist – List All Payrolls



# Payroll Prelist – Pick Payroll / Show Pay Schedules



# Payroll Prelist – List Payrolls for Pay Schedule



### Payroll Prelist - Choose Reports



# Payroll Prelist – Selection / Report Criteria



## **Re-Print Payroll Reports**



### Re-Print Payroll Reports - Criteria



### Re-Print Non-Pay Benefit Reports



### Re-Pr