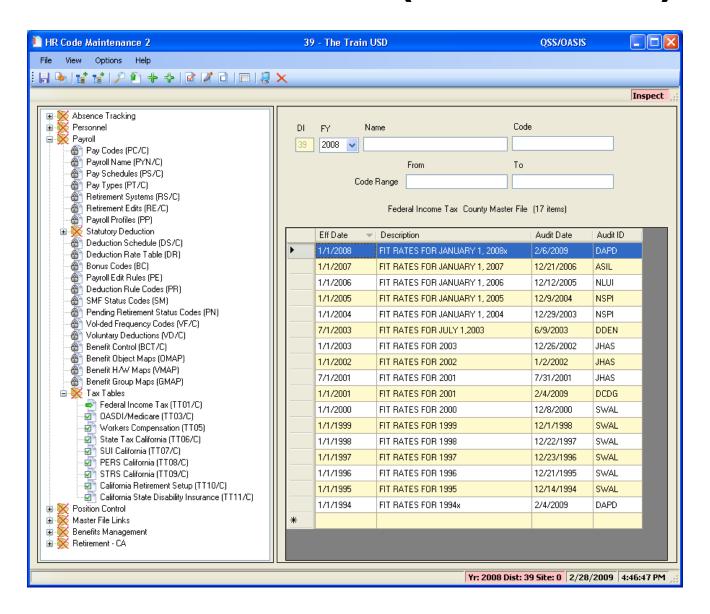

arrant Images

#### All Job Menu



# All Job Menu – Payroll Folders



### All Job Menu – More Payroll Folders



#### All Job Menu – And Even More...





#### Code Maintenance #1 and #2

# County and District Payroll Related Master Files

**Tax Tables** 

# **HRCM** – Pay (County/District)



#### HRCM – PC / Ret(CA) / Tax Tables



#### **HRCM #2 - Pos-CTL / Tax Tables**



## Sample Payroll PAYNAM



## Sample Pay Schedule



## Pay Schedule – Import Feature



### Pay Schedule – Import Screen



### Pay Schedule – Select for Import



#### **Grid Populated...**



#### Return Imported Rows...



### **Save Pay Schedule**



#### **Statutory Deductions**



#### **Stat-Ded Profile**



#### **Payroll Bonus Codes**



#### **Voluntary Deduction**



# **HR Code Maint#2 (Tax Tables)**



#### **Federal Tax Tables**



#### **OASDI/Medicare Tax Tables**



#### **CA State Tax Tables**





#### **Employee Maintenance**

# Entering and Viewing Employee Related Payroll Data

#### **Employee Maintenance**



#### **Advanced Search Main Tab**



#### **Advanced Search Date Tab**



#### **Advanced Search Payroll Tab**



### Right Click Context Menu



# Copy the History List to Grid



#### QuikPeeks...



#### **Deduction QuikPeek...**



#### W4 QuikPeek...



### PayLine QuikPeek...



#### W4 Data w/Required Fields



#### W4 Data - Show SSN



### W4 Data Field Navigation



#### **Direct Deposit**



### **Tax Modeling**



### **Payroll History**



# **On-line PDF (full page)**



### **On-line PDF (larger view)**



#### **PHUPDT Detail**



#### PHINSP Detail (W/Be