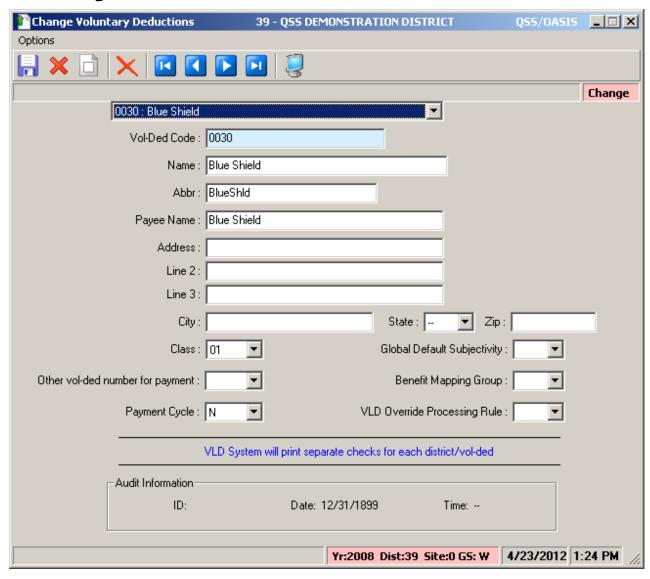

ant Management Hand / Cancels / View Warrant Images

#### All Job Menu



# All Job Menu – Payroll Folders



### All Job Menu – More Payroll Folders



#### All Job Menu – And Even More...





#### Code Maintenance #1 and #2

# County and District Payroll Related Master Files

**Tax Tables** 

# **HRCM** – Pay (County/District)



#### HRCM – PC / Ret(CA) / Tax Tables



#### **HRCM #2 - Pos-CTL / Tax Tables**



## Sample Payroll PAYNAM



## Sample Pay Schedule



## Pay Schedule – Import Feature



### Pay Schedule – Import Screen



### Pay Schedule – Select for Import



#### **Grid Populated...**



#### Return Imported Rows...



### **Save Pay Schedule**



#### **Statutory Deductions**



#### **Stat-Ded Profile**



#### **Payroll Bonus Codes**



#### **Voluntary Deduction**



# **HR Code Maint#2 (Tax Tables)**



#### **Federal Tax Tables**



#### **OASDI/Medicare Tax Tables**



#### **CA State Tax Tables**





#### **Employee Maintenance**

# Entering and Viewing Employee Related Payroll Data

#### **Employee Maintenance**



#### **Advanced Search Main Tab**



#### **Advanced Search Date Tab**



#### **Advanced Search Payroll Tab**



### Right Click Context Menu



# Copy the History List to Grid



#### QuikPeeks...



#### **Deduction QuikPeek...**



#### W4 QuikPeek...



### PayLine QuikPeek...



#### W4 Data w/Required Fields



#### W4 Data - Show SSN



### W4 Data Field Navigation



#### **Direct Deposit**



### **Tax Modeling**



### **Payroll History**



# **On-line PDF (full page)**



### **On-line PDF (larger view)**



#### **PHUPD