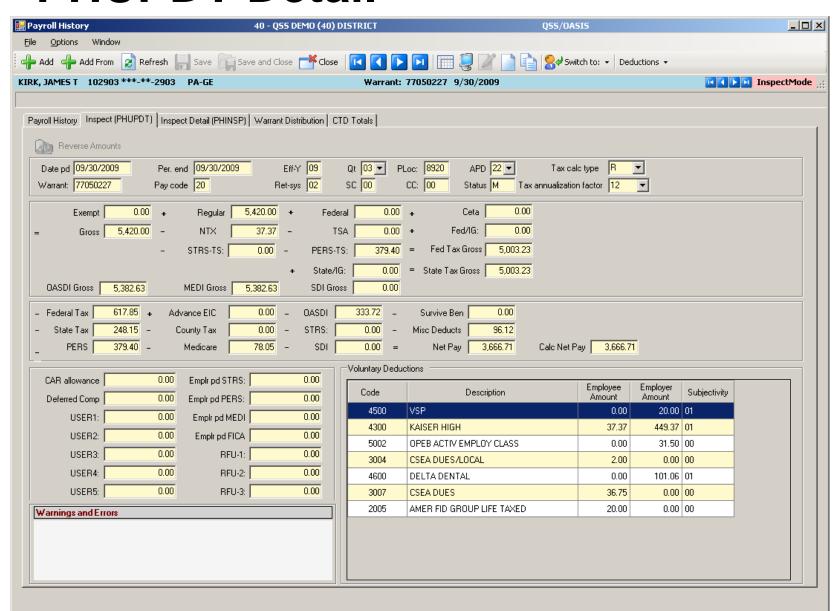

e Maint#2 (Tax Tables)**



#### **Federal Tax Tables**



#### **OASDI/Medicare Tax Tables**



#### **CA State Tax Tables**





#### **Employee Maintenance**

# Entering and Viewing Employee Related Payroll Data

#### **Employee Maintenance**



#### **Advanced Search Main Tab**



#### **Advanced Search Date Tab**



#### **Advanced Search Payroll Tab**



### Right Click Context Menu



# Copy the History List to Grid



#### QuikPeeks...



#### **Deduction QuikPeek...**



#### W4 QuikPeek...



### PayLine QuikPeek...



#### W4 Data w/Required Fields



#### W4 Data - Show SSN



### W4 Data Field Navigation



#### **Direct Deposit**



### **Tax Modeling**



### **Payroll History**



# **On-line PDF (full page)**



### **On-line PDF (larger view)**



#### **PHUPDT Detail**



#### PHINSP Detail (W/Benefit Data)



# **PHINSP Detail (Instaprt)**



#### **Warrant Distribution**



#### **Warrant Distribution Instaprt**



# **Adding Pay History Adjustment**



### **CTD Totals / Custom or From History**



### **CTD Totals / FY**



# Labor / Benefit History



#### Labor Results...



#### Benefit Results...



### Search Labor by Acctclass



### Labor Result by Acctclass



### Return Employee(s)



### Returned to Employee Grid



### **Search Benefits by Acctclass**



### **Benefit Result by Acctclass**



# Search Pay History



#### Returned Results



### **View W2 – Employee Maintenance**



#### Nelco W2 Form...



## Pay Deductions/PD Options



#### **Edit Deduction Row**



## **Payroll Data Import - Deductions**



## Imported from Clipboard...