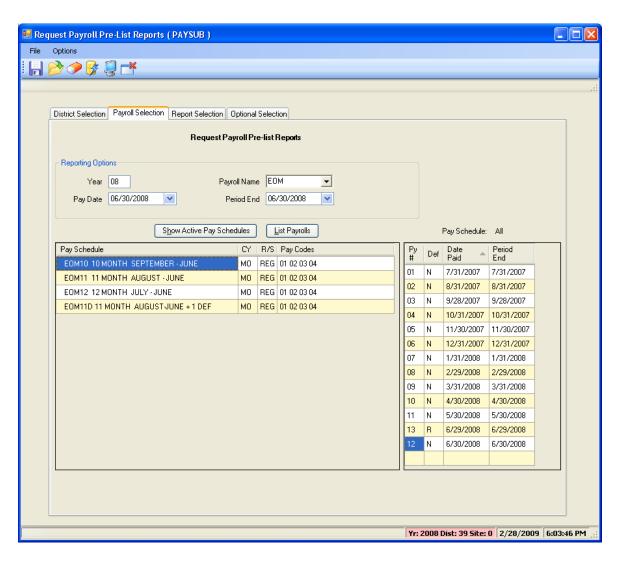

utton to Import Data**



## Import from File (.xls/.txt) or Clipboard



## Let's Use a Spreadsheet



## Data is Validated (Format Only)



## **Return Data to Import Grid**



## **Verify Data Results**



## **Review Verification Report**



## **Verification Report**



### Save (Post) Timesheet Data



#### **Timesheet Posted Data Report**



### Payroll TimeCard/TC



## **Deferred Pay Transactions**



#### **Deduction Accumulators**





#### **Payroll Reports**

# So I Entered the Data – Now How Do I Report It?

### HR Report/Job Selector (Pay Rpts)



#### HR Report/Job Selector (Pay Jobs)



### PDL – Payroll Data



### Payroll Job Menu



### Payroll Prelist - Select Pay Name



### Payroll Prelist – List All Payrolls



# Payroll Prelist – Pick Payroll / Show Pay Schedules



# Payroll Prelist – List Payrolls for Pay Schedule



### Payroll Prelist - Choose Reports



# Payroll Prelist – Selection / Report Criteria



## **Re-Print Payroll Reports**



### Re-Print Payroll Reports - Criteria



### Re-Print Non-Pay Benefit Reports



### Re-Print Non-Pay Ben Rpts - Criteria



### **Mass Change Pay-Deductions**



### Pay-Deduction Vol-Ded Change/Copy



### Request Pay History Report (PAY830)



### Request Pay History Report (PAY833)



## Request Benefit History (PAY328)



### PAY328 – Benefits / Emp / Accts