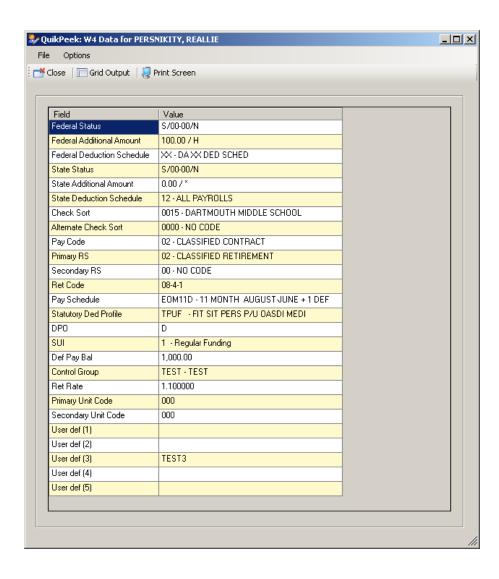

chedule – Import Screen



### Pay Schedule – Select for Import



#### **Grid Populated...**



#### Return Imported Rows...



### **Save Pay Schedule**



#### **Statutory Deductions**



#### **Stat-Ded Profile**



#### **Payroll Bonus Codes**



#### **Voluntary Deduction**



# **HR Code Maint#2 (Tax Tables)**



#### **Federal Tax Tables**



#### **OASDI/Medicare Tax Tables**



#### **CA State Tax Tables**





#### **Employee Maintenance**

# Entering and Viewing Employee Related Payroll Data

#### **Employee Maintenance**



#### **Advanced Search Main Tab**



#### **Advanced Search Date Tab**



#### **Advanced Search Payroll Tab**



### Right Click Context Menu



# Copy the History List to Grid



#### QuikPeeks...



#### **Deduction QuikPeek...**



#### W4 QuikPeek...



### PayLine QuikPeek...



#### W4 Data w/Required Fields



#### W4 Data - Show SSN



### W4 Data Field Navigation



#### **Direct Deposit**



### **Tax Modeling**



### **Payroll History**



# **On-line PDF (full page)**



### **On-line PDF (larger view)**



#### **PHUPDT Detail**



#### PHINSP Detail (W/Benefit Data)



# **PHINSP Detail (Instaprt)**



#### **Warrant Distribution**



#### **Warrant Distribution Instaprt**



# **Adding Pay History Adjustment**



### **CTD Totals / Custom or From History**



### **CTD Totals / FY**



# Labor / Benefit History



#### Labor Results...



#### Benefit Results...



### Search Labor by Acctclass



### Labor Result by Acctclass



### Return Employee(s)



### Returned to Employee Grid



### **Search Benefits by Acctclass**