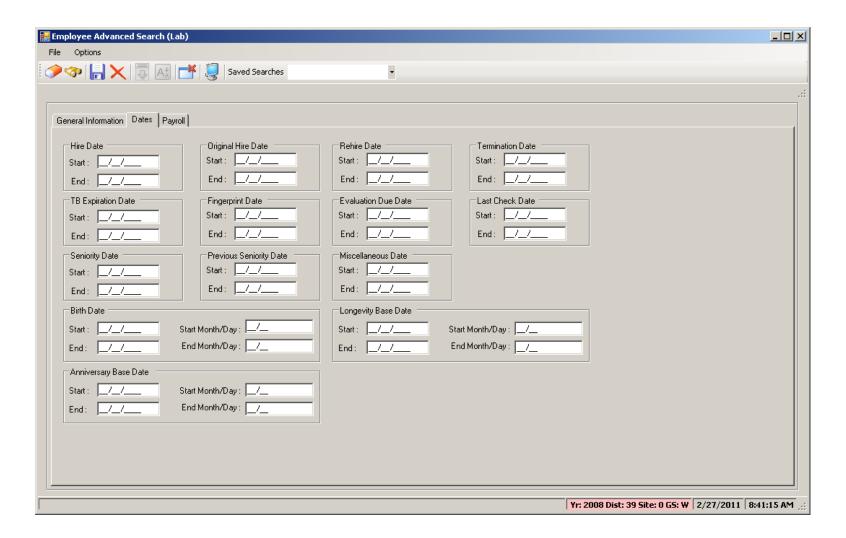

#### HRCM – PC / Ret(CA) / Tax Tables



#### **HRCM #2 - Pos-CTL / Tax Tables**



## Sample Payroll PAYNAM



## Sample Pay Schedule



## Pay Schedule – Import Feature



### Pay Schedule – Import Screen



### Pay Schedule – Select for Import



#### **Grid Populated...**



#### Return Imported Rows...



### **Save Pay Schedule**



#### **Statutory Deductions**



#### **Stat-Ded Profile**



#### **Payroll Bonus Codes**



#### **Voluntary Deduction**



# **HR Code Maint#2 (Tax Tables)**



#### **Federal Tax Tables**



#### **OASDI/Medicare Tax Tables**



#### **CA State Tax Tables**





#### **Employee Maintenance**

# Entering and Viewing Employee Related Payroll Data

#### **Employee Maintenance**



#### **Advanced Search Main Tab**



#### **Advanced Search Date Tab**



#### **Advanced Search Payroll Tab**



### Right Click Context Menu



# Copy the History List to Grid



#### QuikPeeks...



#### **Deduction QuikPeek...**



#### W4 QuikPeek...



### PayLine QuikPeek...



#### W4 Data w/Required Fields



#### W4 Data - Show SSN



### W4 Data Field Navigation



#### **Direct Deposit**



### **Tax Modeling**



### **Payroll History**



# **On-line PDF (full page)**



### **On-line PDF (larger view)**



#### **PHUPDT Detail**



#### PHINSP Detail (W/Benefit Data)



# **PHINSP Detail (Instaprt)**



#### **Warrant Distribution**



#### **Warrant Distribution Instaprt**



# **Adding Pay History Adjustment**



### **CTD Totals / Custom or From History**



### **CTD Totals / FY**



# Labor / Benefit History



#### Labor Results...



####