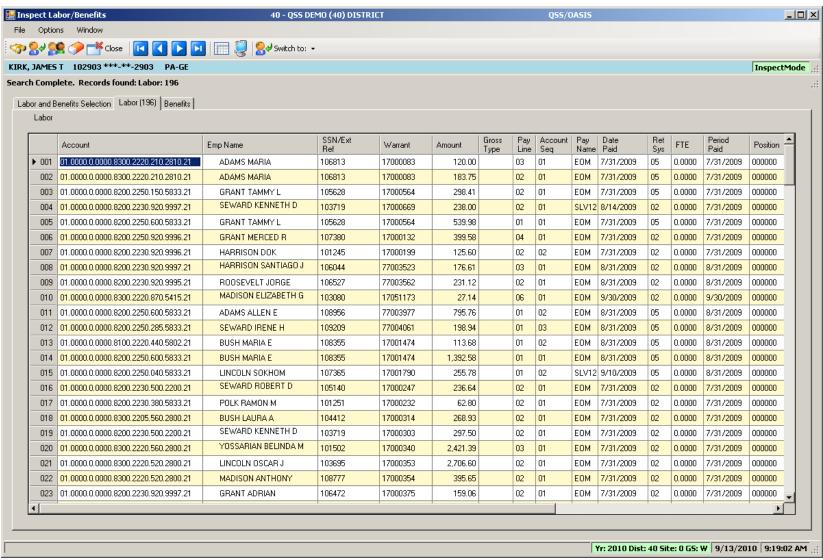

story List to Grid



#### QuikPeeks...



#### **Deduction QuikPeek...**



#### W4 QuikPeek...



### PayLine QuikPeek...



#### W4 Data w/Required Fields



#### W4 Data - Show SSN



### W4 Data Field Navigation



#### **Direct Deposit**



### **Tax Modeling**



### **Payroll History**



# **On-line PDF (full page)**



### **On-line PDF (larger view)**



#### **PHUPDT Detail**



#### PHINSP Detail (W/Benefit Data)



# **PHINSP Detail (Instaprt)**



#### **Warrant Distribution**



#### **Warrant Distribution Instaprt**



# **Adding Pay History Adjustment**



### **CTD Totals / Custom or From History**



### **CTD Totals / FY**



# Labor / Benefit History



#### Labor Results...



#### Benefit Results...



### Search Labor by Acctclass



### Labor Result by Acctclass



### Return Employee(s)



### Returned to Employee Grid



### **Search Benefits by Acctclass**



### **Benefit Result by Acctclass**



# Search Pay History



#### Returned Results



### **View W2 – Employee Maintenance**



#### Nelco W2 Form...



## Pay Deductions/PD Options



#### **Edit Deduction Row**



## **Payroll Data Import - Deductions**



## Imported from Clipboard...



## Verify Data – Ok (Save is active)



## After Save Data – Icons Gray Out



## Payroll PayLine/PR



## Payline – Go...



## Payline – New/Copy from Pay Line



## Payline – New Pay Line from PC



#### Payline – New Pay Line from Preset



#### Payline – Custom Preset Editor



#### Payline – Edit FTD...(kb Shortcuts...)



## Payline Acct Copy Features



## Can Add to Acct Clipboard



#### Past