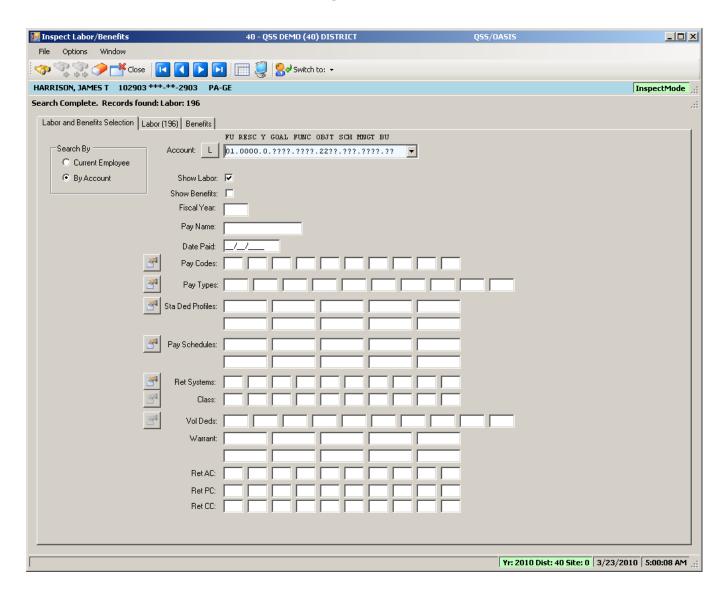

ick Context Menu



# Copy the History List to Grid



#### QuikPeeks...



#### **Deduction QuikPeek...**



#### W4 QuikPeek...



### PayLine QuikPeek...



#### W4 Data w/Required Fields



#### W4 Data - Show SSN



### W4 Data Field Navigation



#### **Direct Deposit**



### **Tax Modeling**



### **Payroll History**



# **On-line PDF (full page)**



### **On-line PDF (larger view)**



#### **PHUPDT Detail**



#### PHINSP Detail (W/Benefit Data)



# **PHINSP Detail (Instaprt)**



#### **Warrant Distribution**



#### **Warrant Distribution Instaprt**



# **Adding Pay History Adjustment**



### **CTD Totals / Custom or From History**



### **CTD Totals / FY**



# Labor / Benefit History



#### Labor Results...



#### Benefit Results...



### Search Labor by Acctclass



### Labor Result by Acctclass



### Return Employee(s)



### Returned to Employee Grid



### **Search Benefits by Acctclass**



### **Benefit Result by Acctclass**



# Search Pay History



#### Returned Results



### **View W2 – Employee Maintenance**



#### Nelco W2 Form...



## Pay Deductions/PD Options



#### **Edit Deduction Row**



## **Payroll Data Import - Deductions**



## Imported from Clipboard...



## Verify Data – Ok (Save is active)



## After Save Data – Icons Gray Out



## Payroll PayLine/PR



## Payline – Go...



## Payline – New/Copy from Pay Line



## Payline – New Pay Line from PC



#### Payline – New Pay Line from Preset



#### Payline – Custom Preset Editor



#### Payline – Edit FTD...(kb Shortcuts...)



## Payline Acct Copy Features



## Can A