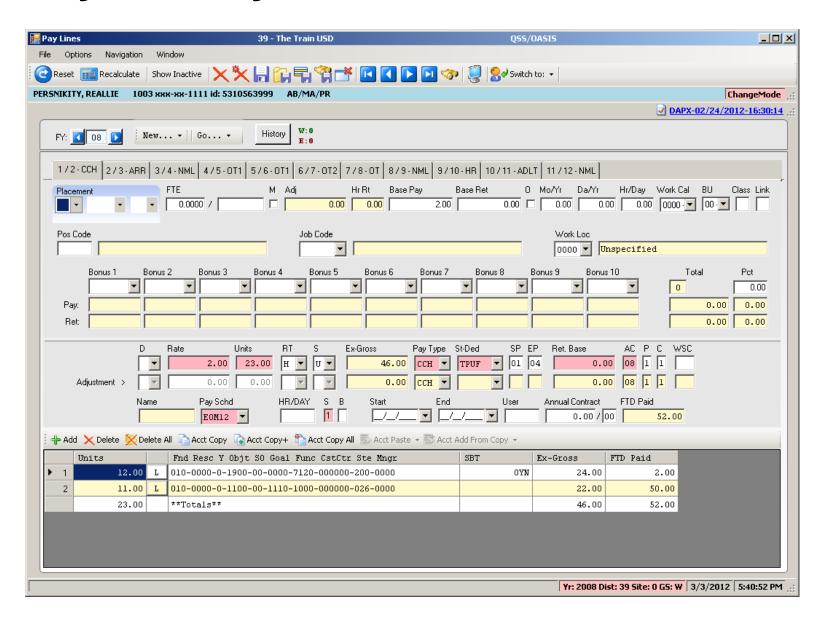

#### **Warrant Distribution Instaprt**



# **Adding Pay History Adjustment**



### **CTD Totals / Custom or From History**



### **CTD Totals / FY**



# Labor / Benefit History



#### Labor Results...



#### Benefit Results...



### Search Labor by Acctclass



### Labor Result by Acctclass



### Return Employee(s)



### Returned to Employee Grid



### **Search Benefits by Acctclass**



### **Benefit Result by Acctclass**



# Search Pay History



#### Returned Results



### **View W2 – Employee Maintenance**



#### Nelco W2 Form...



## Pay Deductions/PD Options



#### **Edit Deduction Row**



## **Payroll Data Import - Deductions**



## Imported from Clipboard...



## Verify Data – Ok (Save is active)



## After Save Data – Icons Gray Out



## Payroll PayLine/PR



## Payline – Go...



## Payline – New/Copy from Pay Line



## Payline – New Pay Line from PC



#### Payline – New Pay Line from Preset



#### Payline – Custom Preset Editor



#### Payline – Edit FTD...(kb Shortcuts...)



## Payline Acct Copy Features



## Can Add to Acct Clipboard



#### Paste from Acct Clipboard



## **Add from Acct Clipboard**



## Pay Line Field Navigation



#### **Export Paylines**



## Paylines Exported in Import Format



## **Payroll Data Import - Paylines**



## Imported from Clipboard...



## Verify Data – Ok (Save is active)



## After Save Data – Icons Gray Out



## **Verify Save of Payline...**



# Simple Time Sheet Import



#### **On-line Documentation**



#### **Select Time Sheet Import Style**



## **Click Import Button to Import Data**