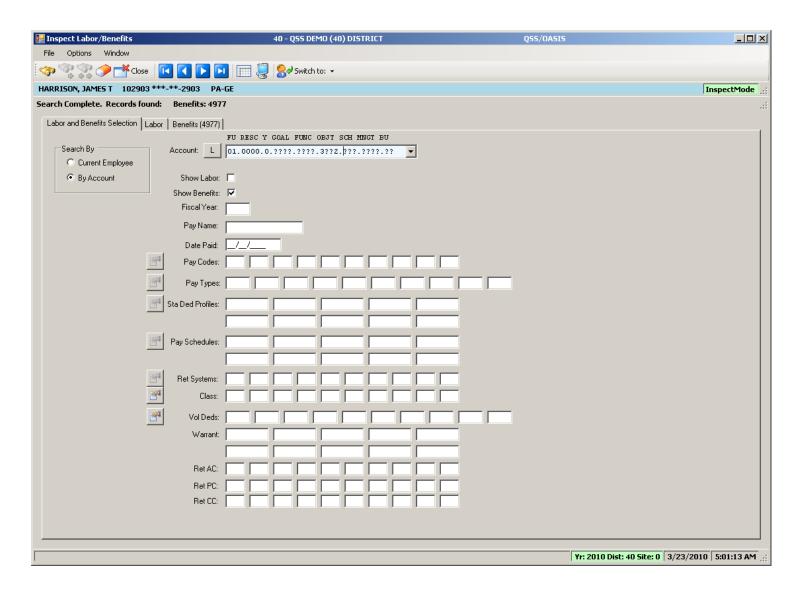

### PayLine QuikPeek...



#### W4 Data w/Required Fields



#### W4 Data - Show SSN



### W4 Data Field Navigation



#### **Direct Deposit**



### **Tax Modeling**



### **Payroll History**



# **On-line PDF (full page)**



### **On-line PDF (larger view)**



#### **PHUPDT Detail**



#### PHINSP Detail (W/Benefit Data)



# **PHINSP Detail (Instaprt)**



#### **Warrant Distribution**



#### **Warrant Distribution Instaprt**



# **Adding Pay History Adjustment**



### **CTD Totals / Custom or From History**



### **CTD Totals / FY**



# Labor / Benefit History



#### Labor Results...



#### Benefit Results...



### Search Labor by Acctclass



### Labor Result by Acctclass



### Return Employee(s)



### Returned to Employee Grid



### **Search Benefits by Acctclass**



### **Benefit Result by Acctclass**



# Search Pay History



#### Returned Results



### **View W2 – Employee Maintenance**



#### Nelco W2 Form...



## Pay Deductions/PD Options



#### **Edit Deduction Row**



## **Payroll Data Import - Deductions**



## Imported from Clipboard...



## Verify Data – Ok (Save is active)



## After Save Data – Icons Gray Out



## Payroll PayLine/PR



## Payline – Go...



## Payline – New/Copy from Pay Line



## Payline – New Pay Line from PC



#### Payline – New Pay Line from Preset



#### Payline – Custom Preset Editor



#### Payline – Edit FTD...(kb Shortcuts...)



## Payline Acct Copy Features



## Can Add to Acct Clipboard



#### Paste from Acct Clipboard



## **Add from Acct Clipboard**



## Pay Line Field Navigation



#### **E