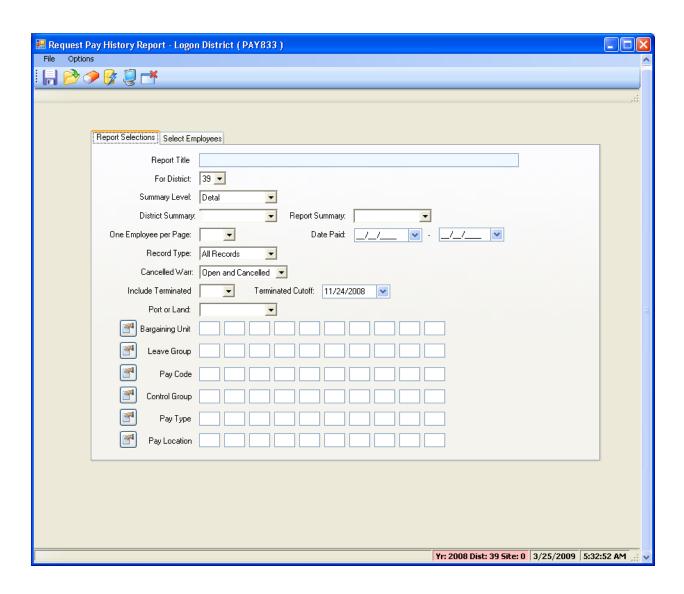

s**

# So I Entered the Data – Now How Do I Report It?

### HR Report/Job Selector (Pay Rpts)



#### HR Report/Job Selector (Pay Jobs)



### PDL – Payroll Data



### Payroll Job Menu



### Payroll Prelist - Select Pay Name



### Payroll Prelist – List All Payrolls



# Payroll Prelist – Pick Payroll / Show Pay Schedules



# Payroll Prelist – List Payrolls for Pay Schedule



### Payroll Prelist - Choose Reports



# Payroll Prelist – Selection / Report Criteria



## **Re-Print Payroll Reports**



### Re-Print Payroll Reports - Criteria



### Re-Print Non-Pay Benefit Reports



### Re-Print Non-Pay Ben Rpts - Criteria



### **Mass Change Pay-Deductions**



### Pay-Deduction Vol-Ded Change/Copy



### Request Pay History Report (PAY830)



### Request Pay History Report (PAY833)



## Request Benefit History (PAY328)



### PAY328 – Benefits / Emp / Accts