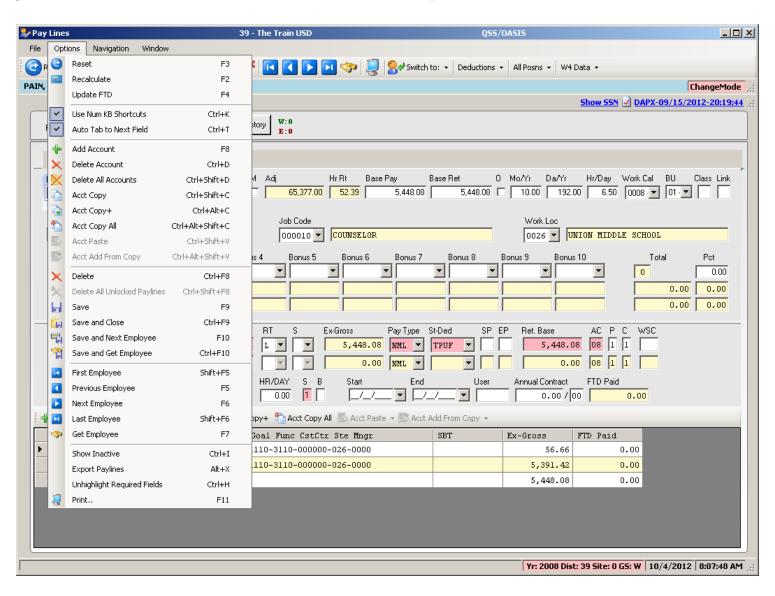

sults...



### Search Labor by Acctclass



### Labor Result by Acctclass



### Return Employee(s)



### Returned to Employee Grid



### **Search Benefits by Acctclass**



### **Benefit Result by Acctclass**



# Search Pay History



#### Returned Results



### **View W2 – Employee Maintenance**



#### Nelco W2 Form...



## Pay Deductions/PD Options



#### **Edit Deduction Row**



## **Payroll Data Import - Deductions**



## Imported from Clipboard...



## Verify Data – Ok (Save is active)



## After Save Data – Icons Gray Out



## Payroll PayLine/PR



## Payline – Go...



## Payline – New/Copy from Pay Line



## Payline – New Pay Line from PC



#### Payline – New Pay Line from Preset



#### Payline – Custom Preset Editor



#### Payline – Edit FTD...(kb Shortcuts...)



## Payline Acct Copy Features



## Can Add to Acct Clipboard



#### Paste from Acct Clipboard



## **Add from Acct Clipboard**



## Pay Line Field Navigation



#### **Export Paylines**



## Paylines Exported in Import Format



## **Payroll Data Import - Paylines**



## Imported from Clipboard...



## Verify Data – Ok (Save is active)



## After Save Data – Icons Gray Out



## **Verify Save of Payline...**



# Simple Time Sheet Import



#### **On-line Documentation**



#### **Select Time Sheet Import Style**



## **Click Import Button to Import Data**



## Import from File (.xls/.txt) or Clipboard



## Let's Use a Spreadsheet



## Data is Validated (Format Only)



## **Return Data to Import Grid**



## **Verify Data Results**



## **Review Verification Report**



##