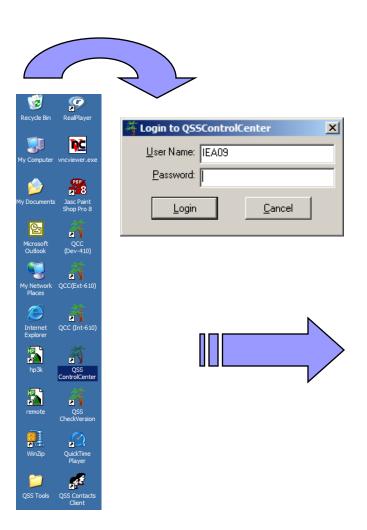

#### **Accessing QCC/Payroll (Using Favorites)**

# **QCC/Payroll (Favorites)**

- Print manager Manage Reports
- Job Menu All Report/Jobs (prelist/history)
- HR Code Maintenance Payroll Master Files

- HR Code Maint#2 Tax Tables,
   Schedules, Positions
- Employee Maintenance Payroll input/lookup