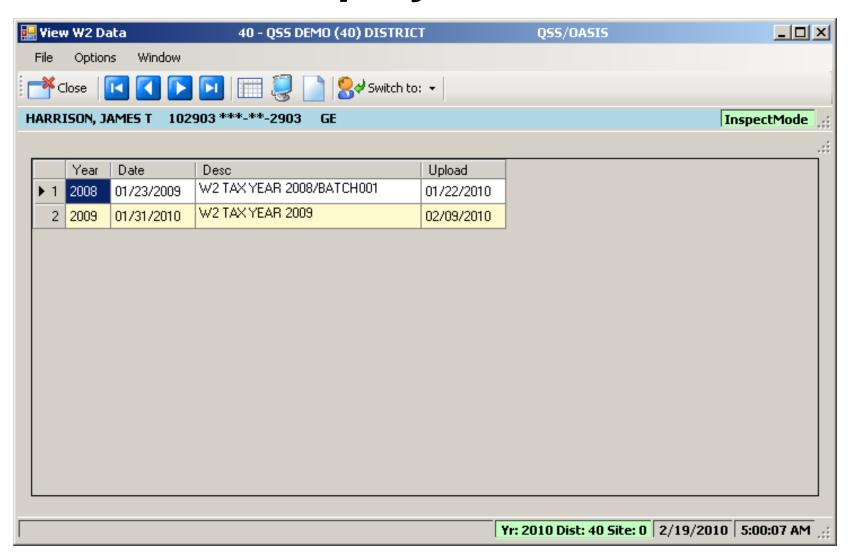

rect Deposit**



### **Tax Modeling**



### **Payroll History**



# **On-line PDF (full page)**



### **On-line PDF (larger view)**



#### **PHUPDT Detail**



#### PHINSP Detail (W/Benefit Data)



# **PHINSP Detail (Instaprt)**



#### **Warrant Distribution**



#### **Warrant Distribution Instaprt**



# **Adding Pay History Adjustment**



### **CTD Totals / Custom or From History**



### **CTD Totals / FY**



# Labor / Benefit History



#### Labor Results...



#### Benefit Results...



### Search Labor by Acctclass



### Labor Result by Acctclass



### Return Employee(s)



### Returned to Employee Grid



### **Search Benefits by Acctclass**



### **Benefit Result by Acctclass**



# Search Pay History



#### Returned Results



### **View W2 – Employee Maintenance**



#### Nelco W2 Form...



## Pay Deductions/PD Options



#### **Edit Deduction Row**



## **Payroll Data Import - Deductions**



## Imported from Clipboard...



## Verify Data – Ok (Save is active)



## After Save Data – Icons Gray Out



## Payroll PayLine/PR



## Payline – Go...



## Payline – New/Copy from Pay Line



## Payline – New Pay Line from PC



#### Payline – New Pay Line from Preset



#### Payline – Custom Preset Editor



#### Payline – Edit FTD...(kb Shortcuts...)



## Payline Acct Copy Features



## Can Add to Acct Clipboard



#### Paste from Acct Clipboard



## **Add from Acct Clipboard**



## Pay Line Field Navigation



#### **Export Paylines**



## Paylines Exported in Import Format



## **Payroll Data Import - Paylines**



## Imported from Clipboard..