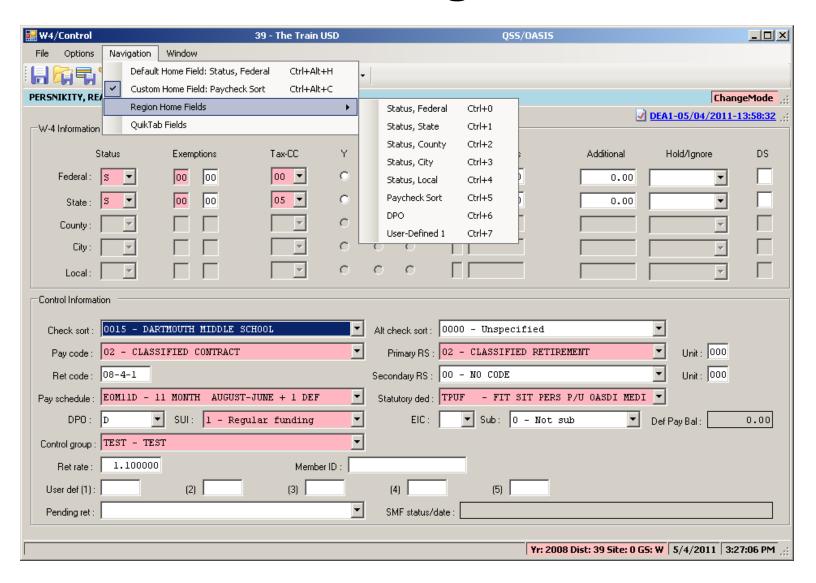

#### W4 Data w/Required Fields

#### W4 Data - Show SSN

### W4 Data Field Navigation