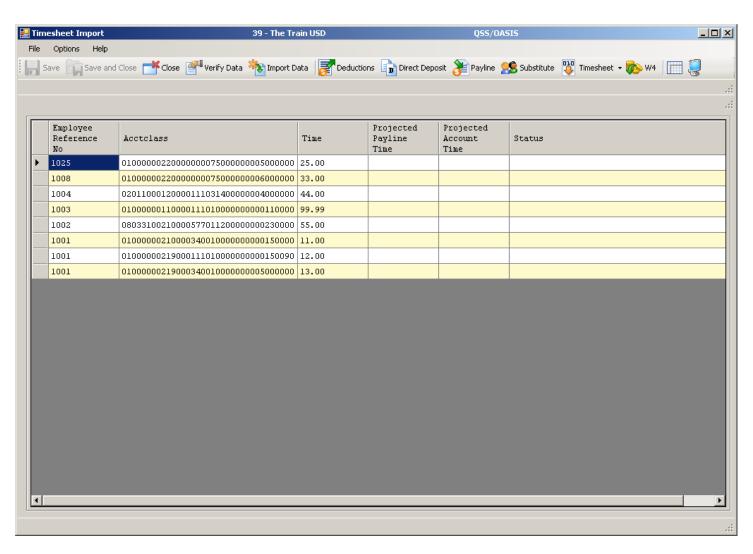

## **Review Verification Report**

## **Verification Report**

### Save (Post) Timesheet Data