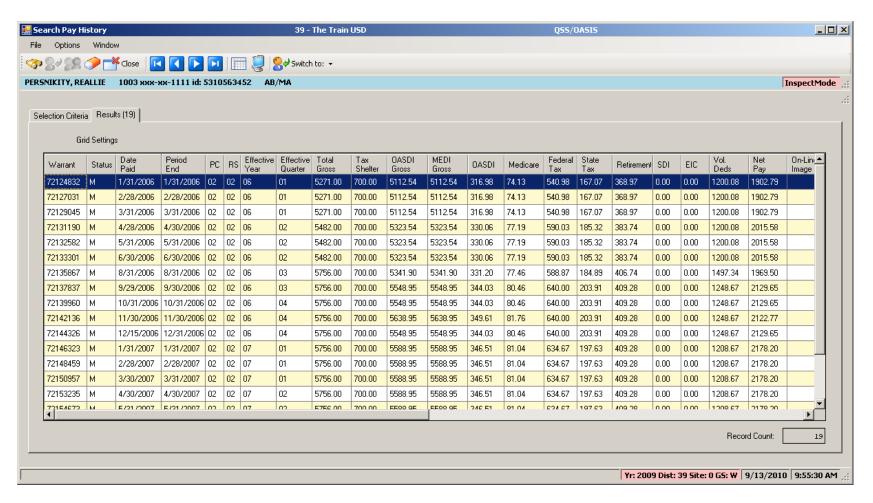

### W4 Data Field Navigation



#### **Direct Deposit**



### **Tax Modeling**



### **Payroll History**



# **On-line PDF (full page)**



### **On-line PDF (larger view)**



#### **PHUPDT Detail**



#### PHINSP Detail (W/Benefit Data)



# **PHINSP Detail (Instaprt)**



#### **Warrant Distribution**



#### **Warrant Distribution Instaprt**



# **Adding Pay History Adjustment**



### **CTD Totals / Custom or From History**



### **CTD Totals / FY**



# Labor / Benefit History



#### Labor Results...



#### Benefit Results...



### Search Labor by Acctclass



### Labor Result by Acctclass



### Return Employee(s)



### Returned to Employee Grid



### **Search Benefits by Acctclass**



### **Benefit Result by Acctclass**



# Search Pay History



#### Returned Results



### **View W2 – Employee Maintenance**



#### Nelco W2 Form...



## Pay Deductions/PD Options



#### **Edit Deduction Row**



## **Payroll Data Import - Deductions**



## Imported from Clipboard...



## Verify Data – Ok (Save is active)



## After Save Data – Icons Gray Out



## Payroll PayLine/PR



## Payline – Go...



## Payline – New/Copy from Pay Line



## Payline – New Pay Line from PC



#### Payline – New Pay Line from Preset



#### Payline – Custom Preset Editor



#### Payline – Edit FTD...(kb Shortcuts...)



## Payline Acct Copy Features



## Can Add to Acct Clipboard



#### Paste from Acct Clipboard



## **Add from Acct Clipboard**



## Pay Line Field Navigation



#### **Export Paylines**



## Paylines Exported in Import Format



## **Payroll Data Import -