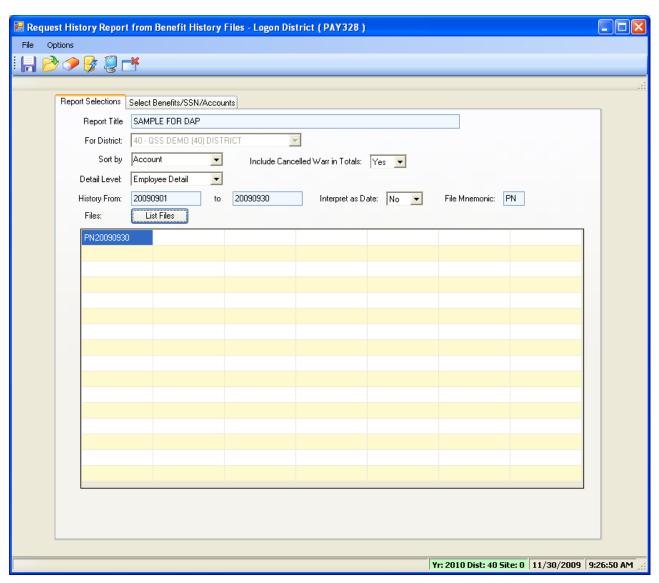

Do I Report It?

### HR Report/Job Selector (Pay Rpts)



#### HR Report/Job Selector (Pay Jobs)



### PDL – Payroll Data



### Payroll Job Menu



### Payroll Prelist - Select Pay Name



### Payroll Prelist – List All Payrolls



# Payroll Prelist – Pick Payroll / Show Pay Schedules



# Payroll Prelist – List Payrolls for Pay Schedule



### Payroll Prelist - Choose Reports



# Payroll Prelist – Selection / Report Criteria



## **Re-Print Payroll Reports**



### Re-Print Payroll Reports - Criteria



### Re-Print Non-Pay Benefit Reports



### Re-Print Non-Pay Ben Rpts - Criteria



### **Mass Change Pay-Deductions**



### Pay-Deduction Vol-Ded Change/Copy



### Request Pay History Report (PAY830)



### Request Pay History Report (PAY833)



## Request Benefit History (PAY328)



### PAY328 – Benefits / Emp / Accts