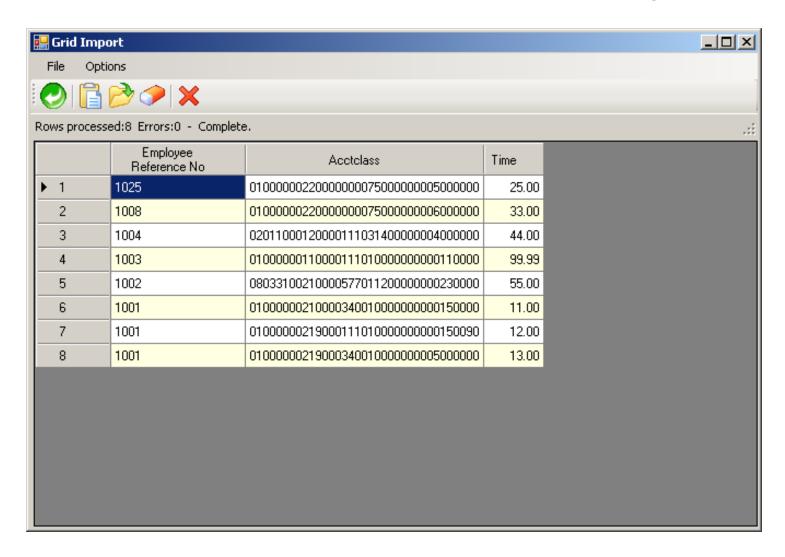

## Data is Validated (Format Only)

## **Return Data to Import Grid**

## **Verify Data Results**