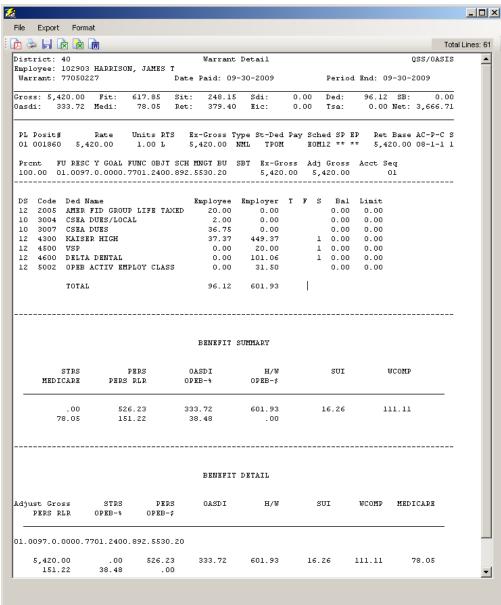

edicare Tax Tables**



#### **CA State Tax Tables**





#### **Employee Maintenance**

# Entering and Viewing Employee Related Payroll Data

#### **Employee Maintenance**



#### **Advanced Search Main Tab**



#### **Advanced Search Date Tab**



#### **Advanced Search Payroll Tab**



### Right Click Context Menu



# Copy the History List to Grid



#### QuikPeeks...



#### **Deduction QuikPeek...**



#### W4 QuikPeek...



### PayLine QuikPeek...



#### W4 Data w/Required Fields



#### W4 Data - Show SSN



### W4 Data Field Navigation



#### **Direct Deposit**



### **Tax Modeling**



### **Payroll History**



# **On-line PDF (full page)**



### **On-line PDF (larger view)**



#### **PHUPDT Detail**



#### PHINSP Detail (W/Benefit Data)



# **PHINSP Detail (Instaprt)**



#### **Warrant Distribution**



#### **Warrant Distribution Instaprt**



# **Adding Pay History Adjustment**



### **CTD Totals / Custom or From History**



### **CTD Totals / FY**



# Labor / Benefit History



#### Labor Results...



#### Benefit Results...



### Search Labor by Acctclass



### Labor Result by Acctclass



### Return Employee(s)



### Returned to Employee Grid



### **Search Benefits by Acctclass**



### **Benefit Result by Acctclass**



# Search Pay History



#### Returned Results



### **View W2 – Employee Maintenance**



#### Nelco W2 Form...



## Pay Deductions/PD Options



#### **Edit Deduction Row**



## **Payroll Data Import - Deductions**



## Imported from Clipboard...



## Verify Data – Ok (Save is active)



## After Save Data – Icons Gra