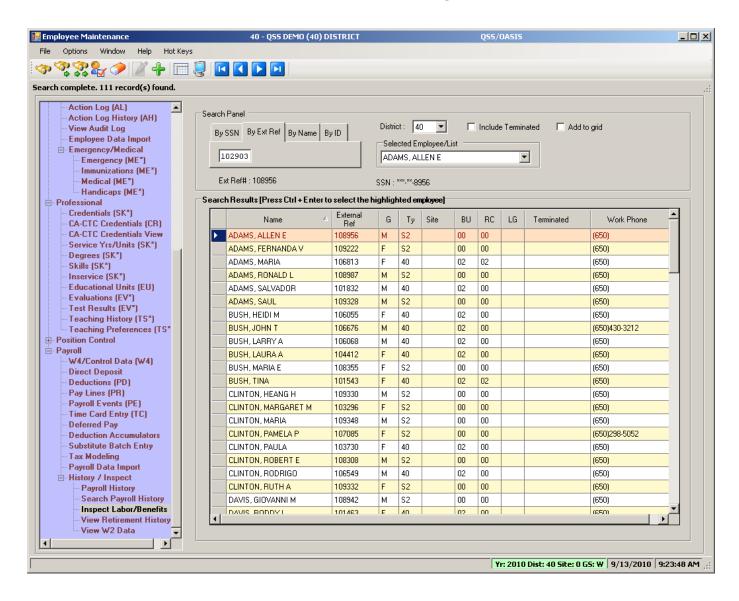

#### **Employee Maintenance**

# Entering and Viewing Employee Related Payroll Data

#### **Advanced Search Main Tab**