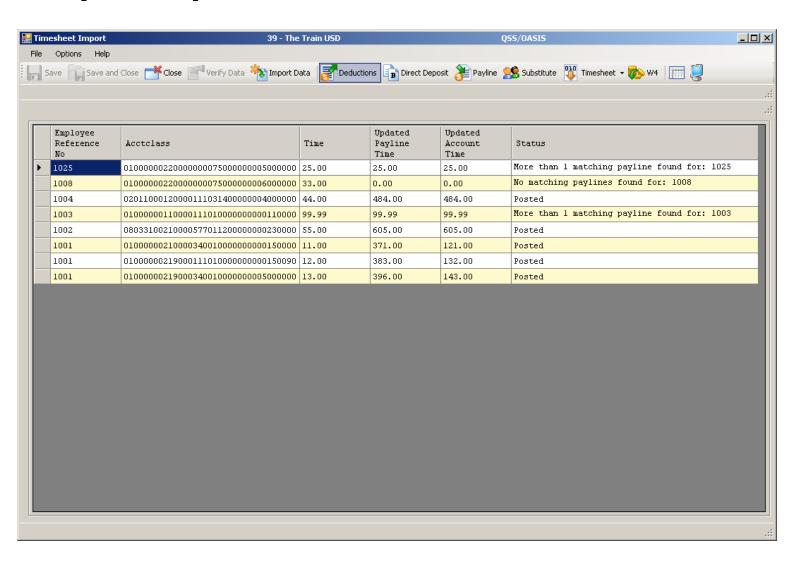

oard



#### Paste from Acct Clipboard



## **Add from Acct Clipboard**



## Pay Line Field Navigation



#### **Export Paylines**



## Paylines Exported in Import Format



## **Payroll Data Import - Paylines**



## Imported from Clipboard...



## Verify Data – Ok (Save is active)



## After Save Data – Icons Gray Out



## **Verify Save of Payline...**



# Simple Time Sheet Import



#### **On-line Documentation**



#### **Select Time Sheet Import Style**



## **Click Import Button to Import Data**



## Import from File (.xls/.txt) or Clipboard



## Let's Use a Spreadsheet



## Data is Validated (Format Only)



## **Return Data to Import Grid**



## **Verify Data Results**



## **Review Verification Report**



## **Verification Report**



### Save (Post) Timesheet Data



#### **Timesheet Posted Data Report**



### Payroll TimeCard/TC



## **Deferred Pay Transactions**



#### **Deduction Accumulators**





#### **Payroll Reports**

# So I Entered the Data – Now How Do I Report It?

### HR Report/Job Selector (Pay Rpts)



#### HR Report/Job Selector (Pay Jobs)



### PDL – Payroll Data



### Payroll Job Menu



### Payroll Prelist - Select Pay Name



### Payroll Prelist – List All Payrolls



# Payroll Prelist – Pick Payroll / Show Pay Schedules



# Payroll Prelist – List Payrolls for Pay Schedule



### Payroll Prelist - Choose Reports



# Payroll Prelist – Selection / Report Criteria



## **Re-Print Payroll Reports**



### Re-Print Payroll Reports - Criteria



### Re-Print Non-Pay Benefit Reports



### Re-Print Non-Pay Ben Rpts - Criteria