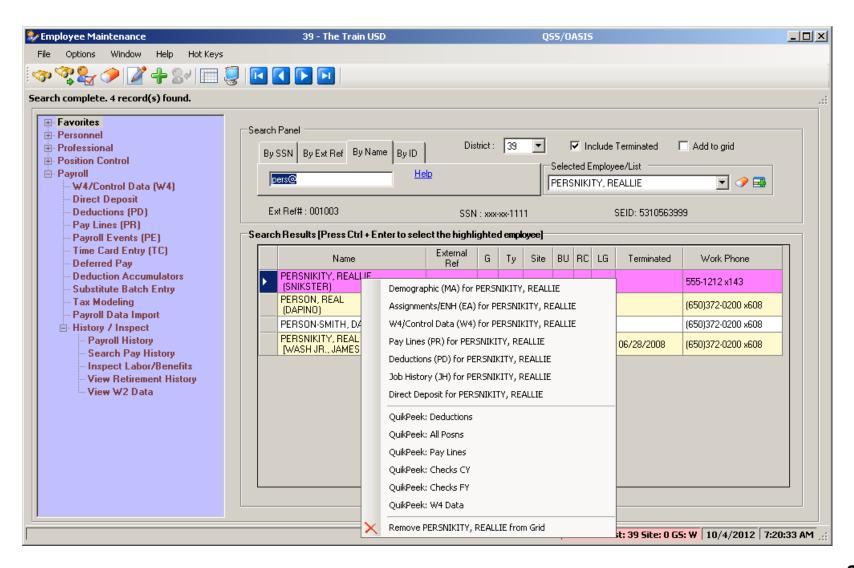

x Tables**



## Sample Payroll PAYNAM



## Sample Pay Schedule



## Pay Schedule – Import Feature



### Pay Schedule – Import Screen



### Pay Schedule – Select for Import



#### **Grid Populated...**



#### Return Imported Rows...



### **Save Pay Schedule**



#### **Statutory Deductions**



#### **Stat-Ded Profile**



#### **Payroll Bonus Codes**



#### **Voluntary Deduction**



# **HR Code Maint#2 (Tax Tables)**



#### **Federal Tax Tables**



#### **OASDI/Medicare Tax Tables**



#### **CA State Tax Tables**





#### **Employee Maintenance**

# Entering and Viewing Employee Related Payroll Data

#### **Employee Maintenance**



#### **Advanced Search Main Tab**



#### **Advanced Search Date Tab**



#### **Advanced Search Payroll Tab**



### Right Click Context Menu



# Copy the History List to Grid



#### QuikPeeks...



#### **Deduction QuikPeek...**



#### W4 QuikPeek...



### PayLine QuikPeek...



#### W4 Data w/Required Fields



#### W4 Data - Show SSN



### W4 Data Field Navigation



#### **Direct Deposit**



### **Tax Modeling**



### **Payroll History**



# **On-line PDF (full page)**



### **On-line PDF (larger view)**



#### **PHUPDT Detail**



#### PHINSP Detail (W/Benefit Data)



# **PHINSP Detail (Instaprt)**



#### **Warrant Distribution**



#### **Warrant Distribution Instaprt**



# **Adding Pay History Adjustment**



### **CTD Totals / Custom or From History**



### **CTD Totals / FY**



# Labor / Benefit History



#### Labor Results...



#### Benefit Results...



### Search Labor by Acctclass



### Labor Result