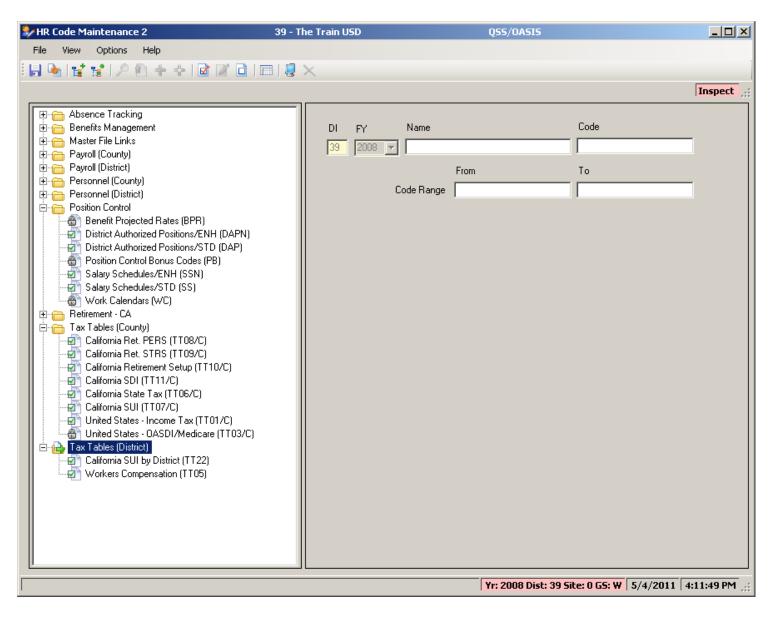

–
 various simple reports & jobs

# **QCC/Payroll (more Favorites)**



- Personnel Downloader download payroll data (PD/PH/W4)
- HR/Query report/download all payroll data
- Employee Self Service (lookup)
- VLD Payment Processing Maintenance and VLD job interface

# **QCC/Payroll (more Favorites)**



- W2/1099 W2 processing
- Payroll Transfers
- Manual Payroll Encumbering
- Warrant Management Hand / Cancels / View Warrant Images

#### All Job Menu



# All Job Menu – Payroll Folders



### All Job Menu – More Payroll Folders



#### All Job Menu – And Even More...





#### Code Maintenance #1 and #2

# County and District Payroll Related Master Files

**Tax Tables** 

# **HRCM** – Pay (County/District)



#### HRCM – PC / Ret(CA) / Tax Tables



#### **HRCM #2 - Pos-CTL / Tax Tables**



## Sample Payroll PAYNAM



## Sample Pay Schedule



## Pay Schedule – Import Feature



### Pay Schedule – Import Screen



### Pay Schedule – Select for Import



#### **Grid Populated...**



#### Return Imported Rows...



### **Save Pay Schedule**



#### **Statutory Deductions**



#### **Stat-Ded Profile**



#### **Payroll Bonus Codes**



#### **Voluntary Deduction**



# **HR Code Maint#2 (Tax Tables)**



#### **Federal Tax Tables**



#### **OASDI/Medicare Tax Tables**



#### **CA State Tax Tables**





#### **Employee Maintenance**

# Entering and Viewing Employee Related Payroll Data

#### **Employee Maintenance**



#### **Advanced Search Main Tab**



#### **Advanced Search Date Tab**



#### **Advanced Search Payroll Tab**



### Right Click Context Menu



# Copy the