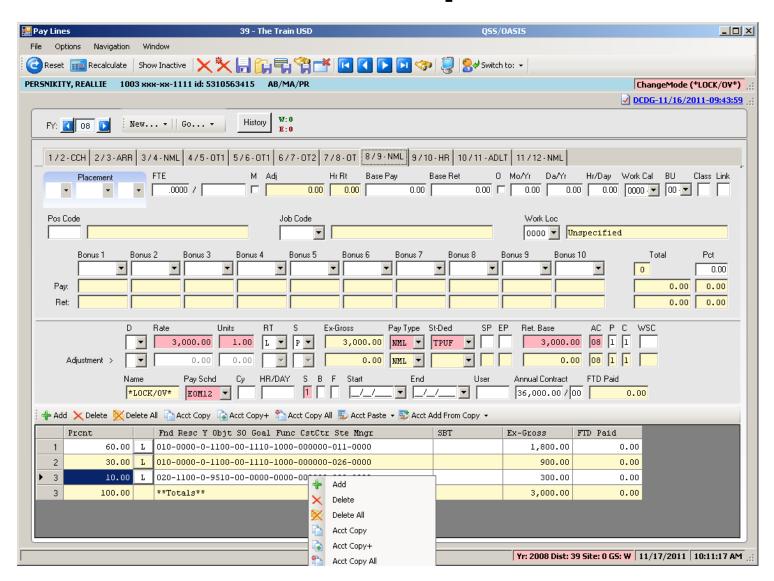

## Payline Acct Copy Features

## Can Add to Acct Clipboard

#### Paste from Acct Clipboard

## **Add from Acct Clipboard**