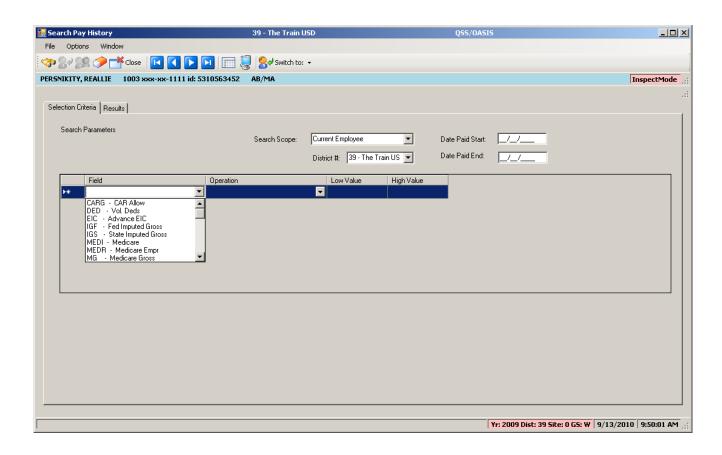

### W4 Data - Show SSN



### W4 Data Field Navigation



#### **Direct Deposit**



### **Tax Modeling**



### **Payroll History**



# **On-line PDF (full page)**



### **On-line PDF (larger view)**



#### **PHUPDT Detail**



#### PHINSP Detail (W/Benefit Data)



# **PHINSP Detail (Instaprt)**



#### **Warrant Distribution**



#### **Warrant Distribution Instaprt**



# **Adding Pay History Adjustment**



### **CTD Totals / Custom or From History**



### **CTD Totals / FY**



# Labor / Benefit History



#### Labor Results...



#### Benefit Results...



### Search Labor by Acctclass



### Labor Result by Acctclass



### Return Employee(s)



### Returned to Employee Grid



### **Search Benefits by Acctclass**



### **Benefit Result by Acctclass**



# Search Pay History



#### Returned Results



### **View W2 – Employee Maintenance**



#### Nelco W2 Form...



## Pay Deductions/PD Options



#### **Edit Deduction Row**



## **Payroll Data Import - Deductions**



## Imported from Clipboard...



## Verify Data – Ok (Save is active)



## After Save Data – Icons Gray Out



## Payroll PayLine/PR



## Payline – Go...



## Payline – New/Copy from Pay Line



## Payline – New Pay Line from PC



#### Payline – New Pay Line from Preset



#### Payline – Custom Preset Editor



#### Payline – Edit FTD...(kb Shortcuts...)



## Payline Acct Copy Features



## Can Add to Acct Clipboard



#### Paste from Acct Clipboard



## **Add from Acct Clipboard**



## Pay Line Field Navigation



#### **Export Paylines**



## Paylines Exported in Import Format



##