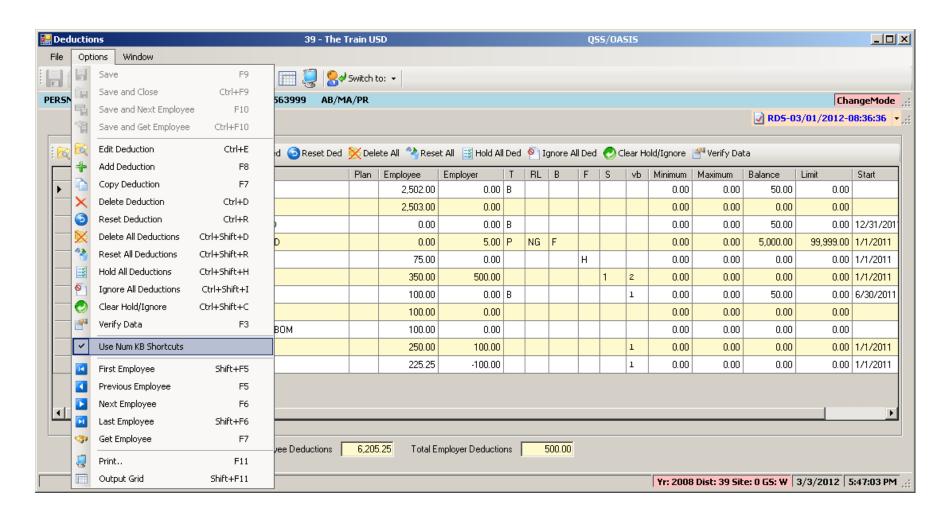

istory**



# **On-line PDF (full page)**



### **On-line PDF (larger view)**



#### **PHUPDT Detail**



#### PHINSP Detail (W/Benefit Data)



# **PHINSP Detail (Instaprt)**



#### **Warrant Distribution**



#### **Warrant Distribution Instaprt**



# **Adding Pay History Adjustment**



### **CTD Totals / Custom or From History**



### **CTD Totals / FY**



# Labor / Benefit History



#### Labor Results...



#### Benefit Results...



### Search Labor by Acctclass



### Labor Result by Acctclass



### Return Employee(s)



### Returned to Employee Grid



### **Search Benefits by Acctclass**



### **Benefit Result by Acctclass**



# Search Pay History



#### Returned Results



### **View W2 – Employee Maintenance**



#### Nelco W2 Form...



## Pay Deductions/PD Options



#### **Edit Deduction Row**



## **Payroll Data Import - Deductions**



## Imported from Clipboard...



## Verify Data – Ok (Save is active)



## After Save Data – Icons Gray Out



## Payroll PayLine/PR



## Payline – Go...



## Payline – New/Copy from Pay Line



## Payline – New Pay Line from PC



#### Payline – New Pay Line from Preset



#### Payline – Custom Preset Editor



#### Payline – Edit FTD...(kb Shortcuts...)



## Payline Acct Copy Features



## Can Add to Acct Clipboard



#### Paste from Acct Clipboard



## **Add from Acct Clipboard**



## Pay Line Field Navigation



#### **Export Paylines**



## Paylines Exported in Import Format



## **Payroll Data Import - Paylines**



## Imported from Clipboard...



## Verify Data – Ok (Save is active)



## After Sav