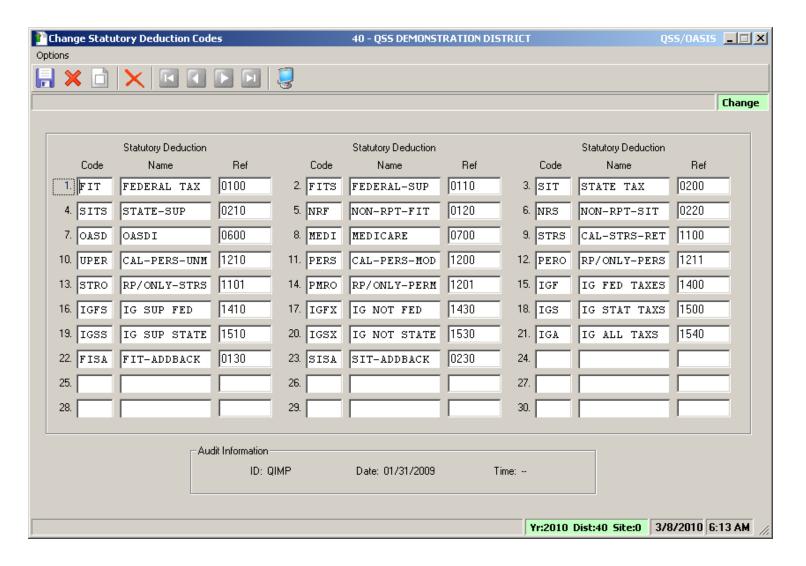

vorites)**



- W2/1099 W2 processing
- Payroll Transfers
- Manual Payroll Encumbering
- Warrant Management Hand / Cancels / View Warrant Images

#### All Job Menu



# All Job Menu – Payroll Folders



### All Job Menu – More Payroll Folders



#### All Job Menu – And Even More...





#### Code Maintenance #1 and #2

# County and District Payroll Related Master Files

**Tax Tables** 

# **HRCM** – Pay (County/District)



#### HRCM – PC / Ret(CA) / Tax Tables



#### **HRCM #2 - Pos-CTL / Tax Tables**



## Sample Payroll PAYNAM



## Sample Pay Schedule



## Pay Schedule – Import Feature



### Pay Schedule – Import Screen



### Pay Schedule – Select for Import



#### **Grid Populated...**



#### Return Imported Rows...



### **Save Pay Schedule**



#### **Statutory Deductions**



#### **Stat-Ded Profile**



#### **Payroll Bonus Codes**



#### **Voluntary Deduction**



# **HR Code Maint#2 (Tax Tables)**



#### **Federal Tax Tables**



#### **OASDI/Medicare Tax Tables**



#### **CA State Tax Tables**





#### **Employee Maintenance**

# Entering and Viewing Employee Related Payroll Data

#### **Employee Maintenance**



#### **Advanced Search Main Tab**



#### **Advanced Search Date Tab**



#### **Advanced Search Payroll Tab**



### Right Click Context Menu



# Copy the History List to Grid



#### QuikPeeks...



#### **Deduction QuikPeek...**



#### W4 QuikPeek...



### PayLine QuikPeek...



#### W4 Data w/Required Fields



#### W4 Data - Show SSN



### W4 Data Field Navigation



#### **Direct Deposit**



### **Tax Modeling**



### **Payroll Hi