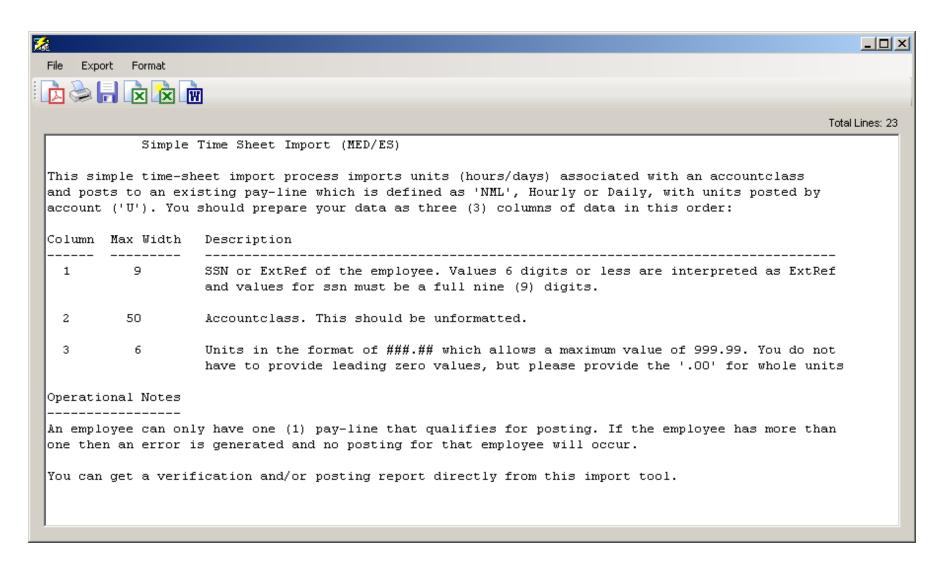

Ok (Save is active)



## After Save Data – Icons Gray Out



## Payroll PayLine/PR



## Payline – Go...



## Payline – New/Copy from Pay Line



## Payline – New Pay Line from PC



#### Payline – New Pay Line from Preset



#### Payline – Custom Preset Editor



#### Payline – Edit FTD...(kb Shortcuts...)



## Payline Acct Copy Features



## Can Add to Acct Clipboard



#### Paste from Acct Clipboard



## **Add from Acct Clipboard**



## Pay Line Field Navigation



#### **Export Paylines**



## Paylines Exported in Import Format



## **Payroll Data Import - Paylines**



## Imported from Clipboard...



## Verify Data – Ok (Save is active)



## After Save Data – Icons Gray Out



## **Verify Save of Payline...**



# Simple Time Sheet Import



#### **On-line Documentation**



#### **Select Time Sheet Import Style**



## **Click Import Button to Import Data**



## Import from File (.xls/.txt) or Clipboard



## Let's Use a Spreadsheet



## Data is Validated (Format Only)



## **Return Data to Import Grid**



## **Verify Data Results**



## **Review Verification Report**



## **Verification Report**



### Save (Post) Timesheet Data



#### **Timesheet Posted Data Report**



### Payroll TimeCard/TC



## **Deferred Pay Transactions**



#### **Deduction Accumulators**





#### **Payroll Reports**

# So I Entered the Data – Now How Do I Report It?

### HR Report/Job Selector (Pay Rpts)



#### HR Report/Job Selector (Pay Jobs)



### PDL – Payroll Data



### Payroll Job Menu



### Payroll Prelist - Select Pay Name



### Payroll Prelist – List All Pay