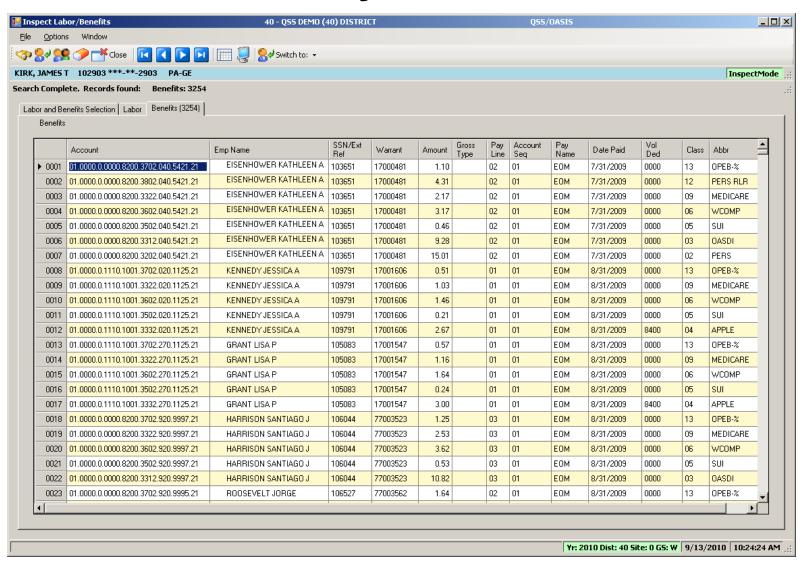

a w/Required Fields



#### W4 Data - Show SSN



### W4 Data Field Navigation



#### **Direct Deposit**



### **Tax Modeling**



### **Payroll History**



# **On-line PDF (full page)**



### **On-line PDF (larger view)**



#### **PHUPDT Detail**



#### PHINSP Detail (W/Benefit Data)



# **PHINSP Detail (Instaprt)**



#### **Warrant Distribution**



#### **Warrant Distribution Instaprt**



# **Adding Pay History Adjustment**



### **CTD Totals / Custom or From History**



### **CTD Totals / FY**



# Labor / Benefit History



#### Labor Results...



#### Benefit Results...



### Search Labor by Acctclass



### Labor Result by Acctclass



### Return Employee(s)



### Returned to Employee Grid



### **Search Benefits by Acctclass**



### **Benefit Result by Acctclass**



# Search Pay History



#### Returned Results



### **View W2 – Employee Maintenance**



#### Nelco W2 Form...



## Pay Deductions/PD Options



#### **Edit Deduction Row**



## **Payroll Data Import - Deductions**



## Imported from Clipboard...



## Verify Data – Ok (Save is active)



## After Save Data – Icons Gray Out



## Payroll PayLine/PR



## Payline – Go...



## Payline – New/Copy from Pay Line



## Payline – New Pay Line from PC



#### Payline – New Pay Line from Preset



#### Payline – Custom Preset Editor



#### Payline – Edit FTD...(kb Shortcuts...)



## Payline Acct Copy Features



## Can Add to Acct Clipboard



#### Paste from Acct Clipboard



## **Add from Acct Clipboard**



## Pay Line Field Navigation



#### **Export Paylines**



## Paylines Exporte