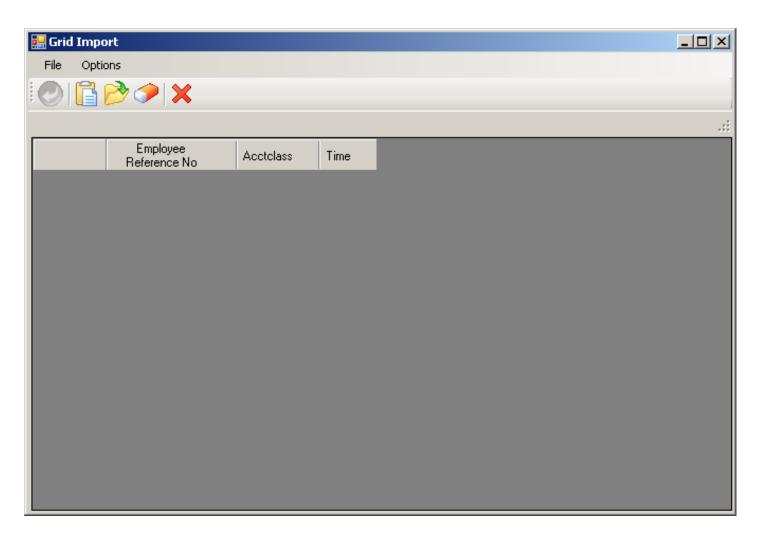

## **Click Import Button to Import Data**

## Import from File (.xls/.txt) or Clipboard

## Let's Use a Spreadsheet