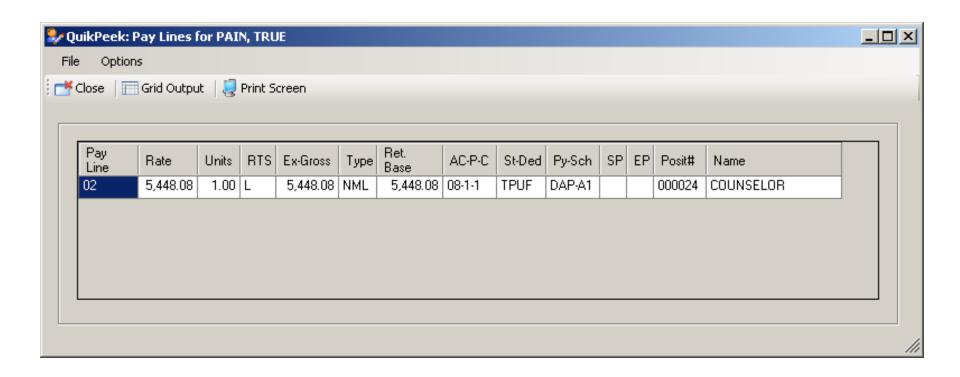

### Pay Schedule – Select for Import



#### **Grid Populated...**



#### Return Imported Rows...



### **Save Pay Schedule**



#### **Statutory Deductions**



#### **Stat-Ded Profile**



#### **Payroll Bonus Codes**



#### **Voluntary Deduction**



# **HR Code Maint#2 (Tax Tables)**



#### **Federal Tax Tables**



#### **OASDI/Medicare Tax Tables**



#### **CA State Tax Tables**





#### **Employee Maintenance**

# Entering and Viewing Employee Related Payroll Data

#### **Employee Maintenance**



#### **Advanced Search Main Tab**



#### **Advanced Search Date Tab**



#### **Advanced Search Payroll Tab**



### Right Click Context Menu



# Copy the History List to Grid



#### QuikPeeks...



#### **Deduction QuikPeek...**



#### W4 QuikPeek...



### PayLine QuikPeek...



#### W4 Data w/Required Fields



#### W4 Data - Show SSN



### W4 Data Field Navigation



#### **Direct Deposit**



### **Tax Modeling**



### **Payroll History**



# **On-line PDF (full page)**



### **On-line PDF (larger view)**



#### **PHUPDT Detail**



#### PHINSP Detail (W/Benefit Data)



# **PHINSP Detail (Instaprt)**



#### **Warrant Distribution**



#### **Warrant Distribution Instaprt**



# **Adding Pay History Adjustment**



### **CTD Totals / Custom or From History**



### **CTD Totals / FY**



# Labor / Benefit History



#### Labor Results...



#### Benefit Results...



### Search Labor by Acctclass



### Labor Result by Acctclass



### Return Employee(s)



### Returned to Employee Grid



### **Search Benefits by Acctclass**



### **Benefit Result by