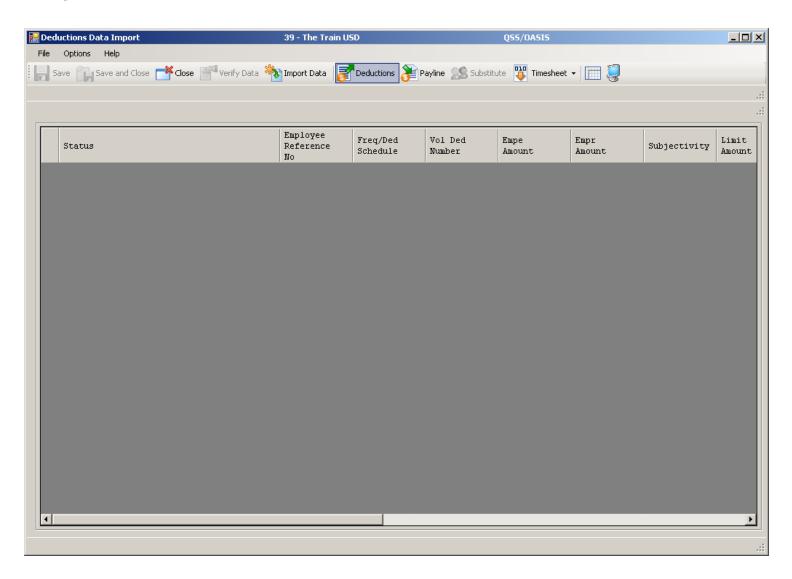

w)**



#### **PHUPDT Detail**



#### PHINSP Detail (W/Benefit Data)



# **PHINSP Detail (Instaprt)**



#### **Warrant Distribution**



#### **Warrant Distribution Instaprt**



# **Adding Pay History Adjustment**



### **CTD Totals / Custom or From History**



### **CTD Totals / FY**



# Labor / Benefit History



#### Labor Results...



#### Benefit Results...



### Search Labor by Acctclass



### Labor Result by Acctclass



### Return Employee(s)



### Returned to Employee Grid



### **Search Benefits by Acctclass**



### **Benefit Result by Acctclass**



# Search Pay History



#### Returned Results



### **View W2 – Employee Maintenance**



#### Nelco W2 Form...



## Pay Deductions/PD Options



#### **Edit Deduction Row**



## **Payroll Data Import - Deductions**



## Imported from Clipboard...



## Verify Data – Ok (Save is active)



## After Save Data – Icons Gray Out



## Payroll PayLine/PR



## Payline – Go...



## Payline – New/Copy from Pay Line



## Payline – New Pay Line from PC



#### Payline – New Pay Line from Preset



#### Payline – Custom Preset Editor



#### Payline – Edit FTD...(kb Shortcuts...)



## Payline Acct Copy Features



## Can Add to Acct Clipboard



#### Paste from Acct Clipboard



## **Add from Acct Clipboard**



## Pay Line Field Navigation



#### **Export Paylines**



## Paylines Exported in Import Format



## **Payroll Data Import - Paylines**



## Imported from Clipboard...



## Verify Data – Ok (Save is active)



## After Save Data – Icons Gray Out



## **Verify Save of Payline...**



# Simple Ti