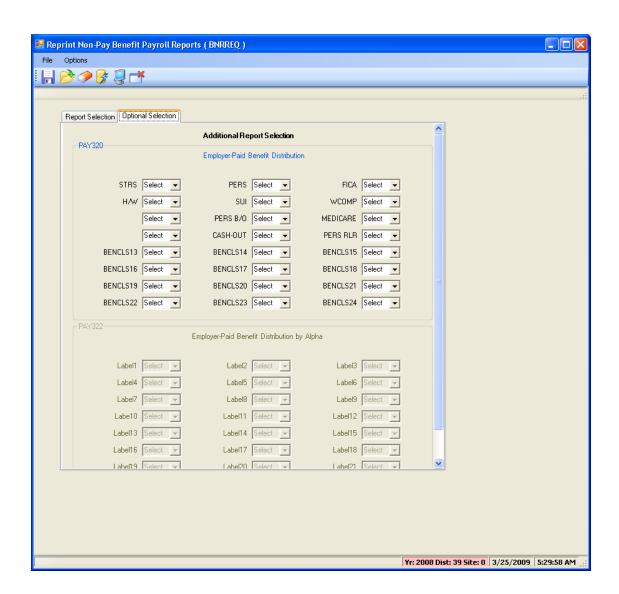

#### **Timesheet Posted Data Report**



### Payroll TimeCard/TC



## **Deferred Pay Transactions**



#### **Deduction Accumulators**





#### **Payroll Reports**

# So I Entered the Data – Now How Do I Report It?

### HR Report/Job Selector (Pay Rpts)



#### HR Report/Job Selector (Pay Jobs)



### PDL – Payroll Data



### Payroll Job Menu



### Payroll Prelist - Select Pay Name



### Payroll Prelist – List All Payrolls



# Payroll Prelist – Pick Payroll / Show Pay Schedules



# Payroll Prelist – List Payrolls for Pay Schedule



### Payroll Prelist - Choose Reports



# Payroll Prelist – Selection / Report Criteria



## **Re-Print Payroll Reports**



### Re-Print Payroll Reports - Criteria



### Re-Print Non-Pay Benefit Reports



### Re-Print Non-Pay Ben Rpts - Criteria



### **Mass Change Pay-Deductions**



### Pay-Deduction Vol-Ded Change/Copy



### Request Pay History Report (PAY830)



### Request Pay History Report (PAY833)



## Request Benefit History (PAY328)



### PAY328 – Benefits / Emp / Accts