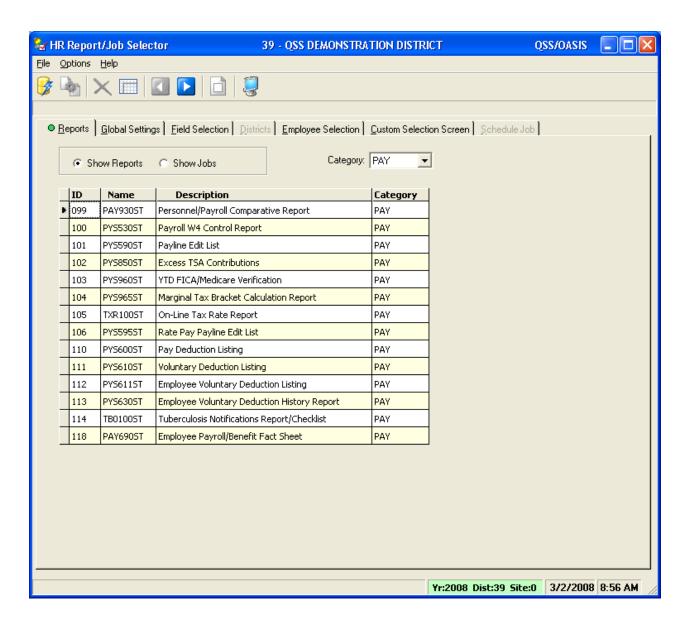

y Data – Ok (Save is active)



## After Save Data – Icons Gray Out



## **Verify Save of Payline...**



# Simple Time Sheet Import



#### **On-line Documentation**



#### **Select Time Sheet Import Style**



## **Click Import Button to Import Data**



## Import from File (.xls/.txt) or Clipboard



## Let's Use a Spreadsheet



## Data is Validated (Format Only)



## **Return Data to Import Grid**



## **Verify Data Results**



## **Review Verification Report**



## **Verification Report**



### Save (Post) Timesheet Data



#### **Timesheet Posted Data Report**



### Payroll TimeCard/TC



## **Deferred Pay Transactions**



#### **Deduction Accumulators**





#### **Payroll Reports**

# So I Entered the Data – Now How Do I Report It?

### HR Report/Job Selector (Pay Rpts)



#### HR Report/Job Selector (Pay Jobs)



### PDL – Payroll Data



### Payroll Job Menu



### Payroll Prelist - Select Pay Name



### Payroll Prelist – List All Payrolls



# Payroll Prelist – Pick Payroll / Show Pay Schedules



# Payroll Prelist – List Payrolls for Pay Schedule



### Payroll Prelist - Choose Reports



# Payroll Prelist – Selection / Report Criteria



## **Re-Print Payroll Reports**



### Re-Print Payroll Reports - Criteria



### Re-Print Non-Pay Benefit Reports



### Re-Print Non-Pay Ben Rpts - Criteria



### **Mass Change Pay-Deductions**



### Pay-Deduction Vol-Ded Change/Copy



### Request Pay History Report (PAY830)



### Request Pay History Report (PAY833)



## Request Benefit History (PAY328)



### PAY328 – Benefits / Emp / Accts