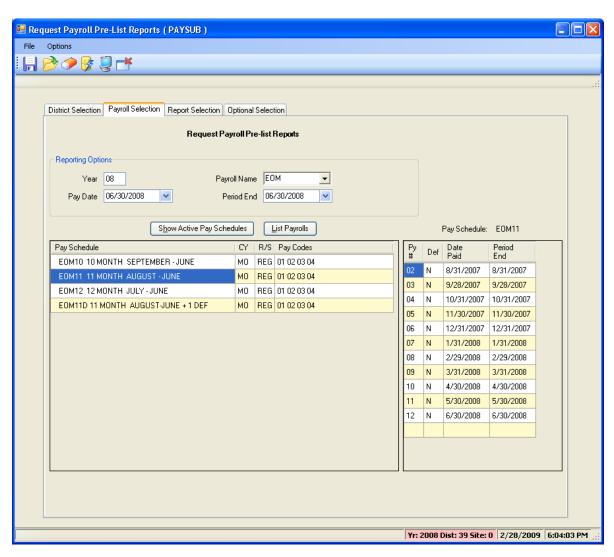

xt) or Clipboard



## Let's Use a Spreadsheet



## Data is Validated (Format Only)



## **Return Data to Import Grid**



## **Verify Data Results**



## **Review Verification Report**



## **Verification Report**



### Save (Post) Timesheet Data



#### **Timesheet Posted Data Report**



### Payroll TimeCard/TC



## **Deferred Pay Transactions**



#### **Deduction Accumulators**





#### **Payroll Reports**

# So I Entered the Data – Now How Do I Report It?

### HR Report/Job Selector (Pay Rpts)



#### HR Report/Job Selector (Pay Jobs)



### PDL – Payroll Data



### Payroll Job Menu



### Payroll Prelist - Select Pay Name



### Payroll Prelist – List All Payrolls



# Payroll Prelist – Pick Payroll / Show Pay Schedules



# Payroll Prelist – List Payrolls for Pay Schedule



### Payroll Prelist - Choose Reports



# Payroll Prelist – Selection / Report Criteria



## **Re-Print Payroll Reports**



### Re-Print Payroll Reports - Criteria



### Re-Print Non-Pay Benefit Reports



### Re-Print Non-Pay Ben Rpts - Criteria



### **Mass Change Pay-Deductions**



### Pay-Deduction Vol-Ded Change/Copy



### Request Pay History Report (PAY830)



### Request Pay History Report (PAY833)



## Request Benefit History (PAY328)



### PAY328 – Benefits / Emp / Accts