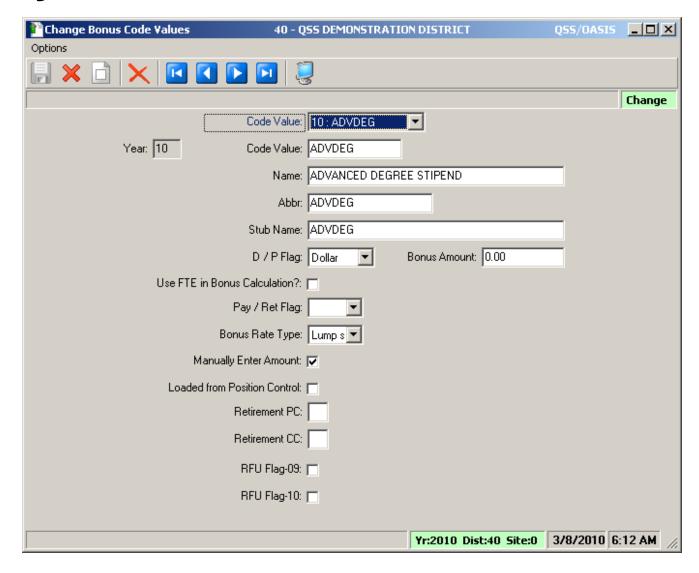

anual Payroll Encumbering
- Warrant Management Hand / Cancels / View Warrant Images

#### All Job Menu



# All Job Menu – Payroll Folders



### All Job Menu – More Payroll Folders



#### All Job Menu – And Even More...





#### Code Maintenance #1 and #2

# County and District Payroll Related Master Files

**Tax Tables** 

# **HRCM** – Pay (County/District)



#### HRCM – PC / Ret(CA) / Tax Tables



#### **HRCM #2 - Pos-CTL / Tax Tables**



## Sample Payroll PAYNAM



## Sample Pay Schedule



## Pay Schedule – Import Feature



### Pay Schedule – Import Screen



### Pay Schedule – Select for Import



#### **Grid Populated...**



#### Return Imported Rows...



### **Save Pay Schedule**



#### **Statutory Deductions**



#### **Stat-Ded Profile**



#### **Payroll Bonus Codes**



#### **Voluntary Deduction**



# **HR Code Maint#2 (Tax Tables)**



#### **Federal Tax Tables**



#### **OASDI/Medicare Tax Tables**



#### **CA State Tax Tables**





#### **Employee Maintenance**

# Entering and Viewing Employee Related Payroll Data

#### **Employee Maintenance**



#### **Advanced Search Main Tab**



#### **Advanced Search Date Tab**



#### **Advanced Search Payroll Tab**



### Right Click Context Menu



# Copy the History List to Grid



#### QuikPeeks...



#### **Deduction QuikPeek...**



#### W4 QuikPeek...



### PayLine QuikPeek...



#### W4 Data w/Required Fields



#### W4 Data - Show SSN



### W4 Data Field Navigation



#### **Direct Deposit**



### **Tax Modeling**



### **Payroll History**



# **On-line PDF (full page)**



### **On-line PDF