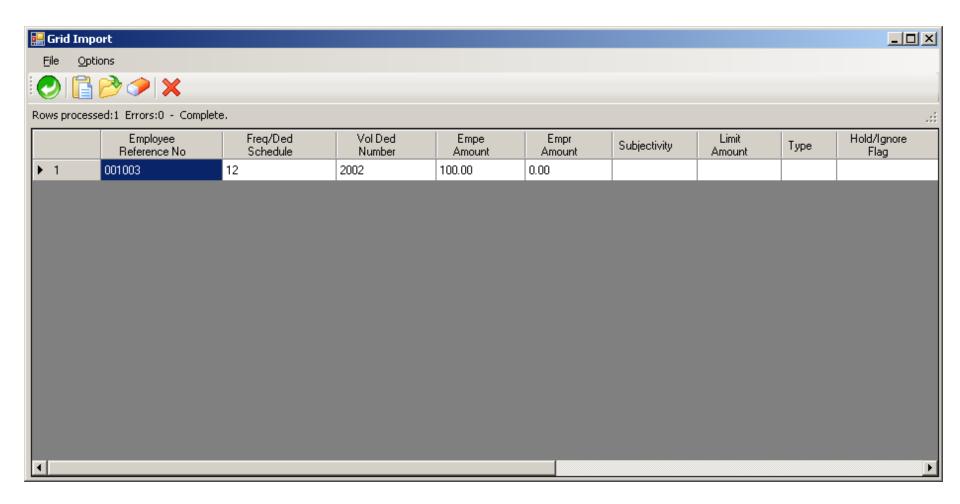

#### PHINSP Detail (W/Benefit Data)



# **PHINSP Detail (Instaprt)**



#### **Warrant Distribution**



#### **Warrant Distribution Instaprt**



# **Adding Pay History Adjustment**



### **CTD Totals / Custom or From History**



### **CTD Totals / FY**



# Labor / Benefit History



#### Labor Results...



#### Benefit Results...



### Search Labor by Acctclass



### Labor Result by Acctclass



### Return Employee(s)



### Returned to Employee Grid



### **Search Benefits by Acctclass**



### **Benefit Result by Acctclass**



# Search Pay History



#### Returned Results



### **View W2 – Employee Maintenance**



#### Nelco W2 Form...



## Pay Deductions/PD Options



#### **Edit Deduction Row**



## **Payroll Data Import - Deductions**



## Imported from Clipboard...



## Verify Data – Ok (Save is active)



## After Save Data – Icons Gray Out



## Payroll PayLine/PR



## Payline – Go...



## Payline – New/Copy from Pay Line



## Payline – New Pay Line from PC



#### Payline – New Pay Line from Preset



#### Payline – Custom Preset Editor



#### Payline – Edit FTD...(kb Shortcuts...)



## Payline Acct Copy Features



## Can Add to Acct Clipboard



#### Paste from Acct Clipboard



## **Add from Acct Clipboard**



## Pay Line Field Navigation



#### **Export Paylines**



## Paylines Exported in Import Format



## **Payroll Data Import - Paylines**



## Imported from Clipboard...



## Verify Data – Ok (Save is active)



## After Save Data – Icons Gray Out



## **Verify Save of Payline...**



# Simple Time Sheet Import



#### **On-line