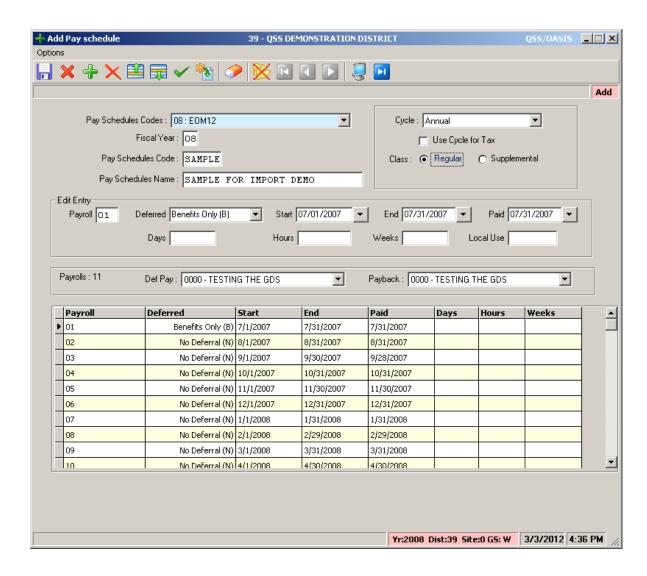

ng Maintenance and VLD job interface

# **QCC/Payroll (more Favorites)**



- W2/1099 W2 processing
- Payroll Transfers
- Manual Payroll Encumbering
- Warrant Management Hand / Cancels / View Warrant Images

#### All Job Menu



# All Job Menu – Payroll Folders



### All Job Menu – More Payroll Folders



#### All Job Menu – And Even More...





#### Code Maintenance #1 and #2

# County and District Payroll Related Master Files

**Tax Tables** 

# **HRCM** – Pay (County/District)



#### HRCM – PC / Ret(CA) / Tax Tables



#### **HRCM #2 - Pos-CTL / Tax Tables**



## Sample Payroll PAYNAM



## Sample Pay Schedule



## Pay Schedule – Import Feature



### Pay Schedule – Import Screen



### Pay Schedule – Select for Import



#### **Grid Populated...**



#### Return Imported Rows...



### **Save Pay Schedule**



#### **Statutory Deductions**



#### **Stat-Ded Profile**



#### **Payroll Bonus Codes**



#### **Voluntary Deduction**



# **HR Code Maint#2 (Tax Tables)**



#### **Federal Tax Tables**



#### **OASDI/Medicare Tax Tables**



#### **CA State Tax Tables**





#### **Employee Maintenance**

# Entering and Viewing Employee Related Payroll Data

#### **Employee Maintenance**



#### **Advanced Search Main Tab**



#### **Advanced Search Date Tab**



#### **Advanced Search Payroll Tab**



### Right Click Context Menu



# Copy the History List to Grid



#### QuikPeeks...



#### **Deduction QuikPeek...**



#### W4 QuikPeek...



### PayLine QuikPeek...



#### W4 Data w/Required Fields



#### W4 Data - Show SSN



### W4 Data Field Navigation



####