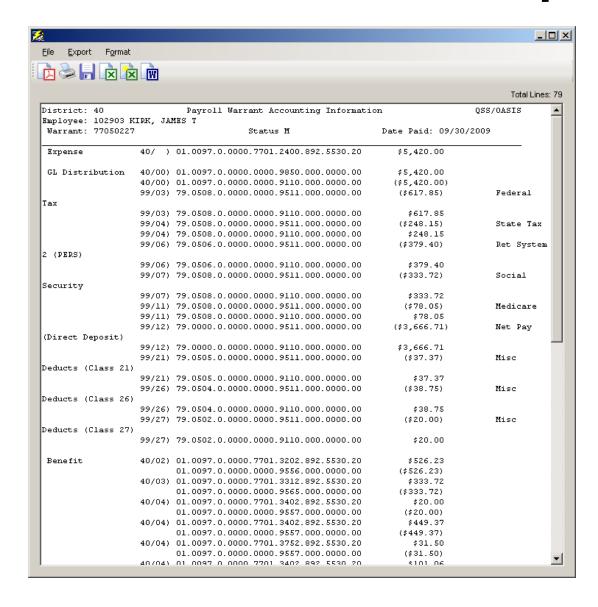

aintenance**

# Entering and Viewing Employee Related Payroll Data

#### **Employee Maintenance**



#### **Advanced Search Main Tab**



#### **Advanced Search Date Tab**



#### **Advanced Search Payroll Tab**



### Right Click Context Menu



# Copy the History List to Grid



#### QuikPeeks...



#### **Deduction QuikPeek...**



#### W4 QuikPeek...



### PayLine QuikPeek...



#### W4 Data w/Required Fields



#### W4 Data - Show SSN



### W4 Data Field Navigation



#### **Direct Deposit**



### **Tax Modeling**



### **Payroll History**



# **On-line PDF (full page)**



### **On-line PDF (larger view)**



#### **PHUPDT Detail**



#### PHINSP Detail (W/Benefit Data)



# **PHINSP Detail (Instaprt)**



#### **Warrant Distribution**



#### **Warrant Distribution Instaprt**



# **Adding Pay History Adjustment**



### **CTD Totals / Custom or From History**



### **CTD Totals / FY**



# Labor / Benefit History



#### Labor Results...



#### Benefit Results...



### Search Labor by Acctclass



### Labor Result by Acctclass



### Return Employee(s)



### Returned to Employee Grid



### **Search Benefits by Acctclass**



### **Benefit Result by Acctclass**



# Search Pay History



#### Returned Results



### **View W2 – Employee Maintenance**



#### Nelco W2 Form...



## Pay Deductions/PD Options



#### **Edit Deduction Row**



## **Payroll Data Import - Deductions**



## Imported from Clipboard...



## Verify Data – Ok (Save is active)



## After Save Data – Icons Gray Out



## Payroll PayLine/PR



## Payline – Go...



## Payline – New/Co