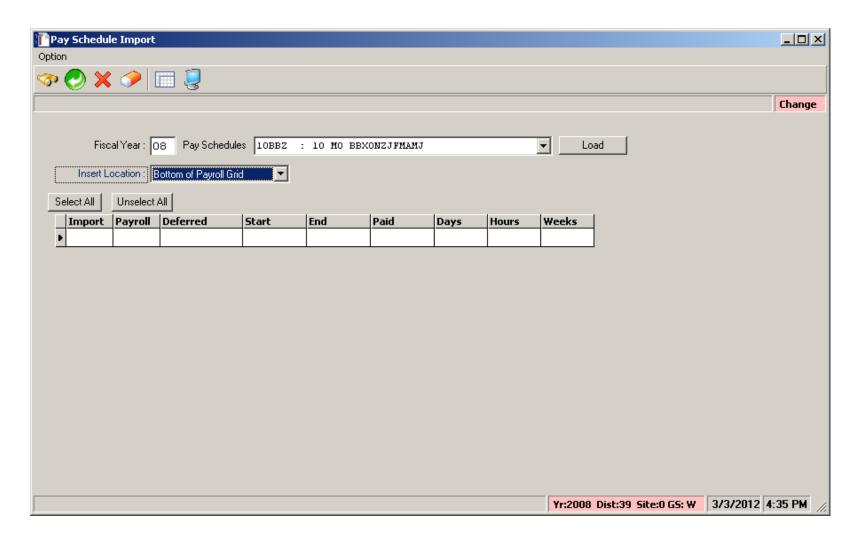

4)
- HR/Query report/download all payroll data
- Employee Self Service (lookup)
- VLD Payment Processing Maintenance and VLD job interface

# **QCC/Payroll (more Favorites)**



- W2/1099 W2 processing
- Payroll Transfers
- Manual Payroll Encumbering
- Warrant Management Hand / Cancels / View Warrant Images

#### All Job Menu



# All Job Menu – Payroll Folders



### All Job Menu – More Payroll Folders



#### All Job Menu – And Even More...





#### Code Maintenance #1 and #2

# County and District Payroll Related Master Files

**Tax Tables** 

# **HRCM** – Pay (County/District)



#### HRCM – PC / Ret(CA) / Tax Tables



#### **HRCM #2 - Pos-CTL / Tax Tables**



## Sample Payroll PAYNAM



## Sample Pay Schedule



## Pay Schedule – Import Feature



### Pay Schedule – Import Screen



### Pay Schedule – Select for Import



#### **Grid Populated...**



#### Return Imported Rows...



### **Save Pay Schedule**



#### **Statutory Deductions**



#### **Stat-Ded Profile**



#### **Payroll Bonus Codes**



#### **Voluntary Deduction**



# **HR Code Maint#2 (Tax Tables)**



#### **Federal Tax Tables**



#### **OASDI/Medicare Tax Tables**



#### **CA State Tax Tables**





#### **Employee Maintenance**

# Entering and Viewing Employee Related Payroll Data

#### **Employee Maintenance**



#### **Advanced Search Main Tab**



#### **Advanced Search Date Tab**



#### **Advanced Search Payroll Tab**



### Right Click Context Menu



# Copy the History List to Grid



#### QuikPeeks...



#### **Deduction QuikPeek...**



#### W4 QuikPeek...



### PayLine QuikPeek...