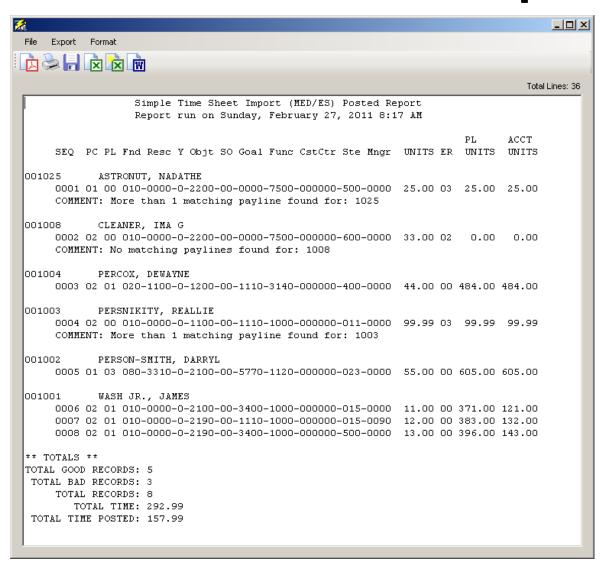

## **Add from Acct Clipboard**



## Pay Line Field Navigation



#### **Export Paylines**



## Paylines Exported in Import Format



## **Payroll Data Import - Paylines**



## Imported from Clipboard...



## Verify Data – Ok (Save is active)



## After Save Data – Icons Gray Out



## **Verify Save of Payline...**



# Simple Time Sheet Import



#### **On-line Documentation**



#### **Select Time Sheet Import Style**



## **Click Import Button to Import Data**



## Import from File (.xls/.txt) or Clipboard



## Let's Use a Spreadsheet



## Data is Validated (Format Only)



## **Return Data to Import Grid**



## **Verify Data Results**



## **Review Verification Report**



## **Verification Report**



### Save (Post) Timesheet Data



#### **Timesheet Posted Data Report**



### Payroll TimeCard/TC



## **Deferred Pay Transactions**



#### **Deduction Accumulators**





#### **Payroll Reports**

# So I Entered the Data – Now How Do I Report It?

### HR Report/Job Selector (Pay Rpts)



#### HR Report/Job Selector (Pay Jobs)



### PDL – Payroll Data



### Payroll Job Menu



### Payroll Prelist - Select Pay Name



### Payroll Prelist – List All Payrolls



# Payroll Prelist – Pick Payroll / Show Pay Schedules



# Payroll Prelist – List Payrolls for Pay Schedule



### Payroll Prelist - Choose Reports



# Payroll Prelist – Selection / Report Criteria



## **Re-Print Payroll Reports**



### Re-Print Payroll Reports - Criteria



### Re-Print Non-Pay Benefit Reports



### Re-Print Non-Pay Ben Rpts - Criteria



### **Mass Change Pay-Deductions**



##