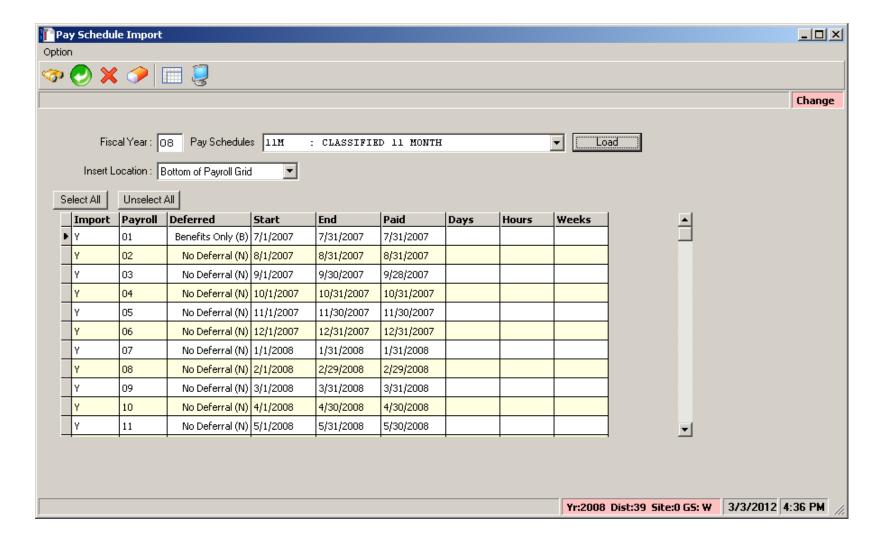

(lookup)
- VLD Payment Processing Maintenance and VLD job interface

# **QCC/Payroll (more Favorites)**



- W2/1099 W2 processing
- Payroll Transfers
- Manual Payroll Encumbering
- Warrant Management Hand / Cancels / View Warrant Images

#### All Job Menu



# All Job Menu – Payroll Folders



### All Job Menu – More Payroll Folders



#### All Job Menu – And Even More...





#### Code Maintenance #1 and #2

# County and District Payroll Related Master Files

**Tax Tables** 

# **HRCM** – Pay (County/District)



#### HRCM – PC / Ret(CA) / Tax Tables



#### **HRCM #2 - Pos-CTL / Tax Tables**



## Sample Payroll PAYNAM



## Sample Pay Schedule



## Pay Schedule – Import Feature



### Pay Schedule – Import Screen



### Pay Schedule – Select for Import



#### **Grid Populated...**



#### Return Imported Rows...



### **Save Pay Schedule**



#### **Statutory Deductions**



#### **Stat-Ded Profile**



#### **Payroll Bonus Codes**



#### **Voluntary Deduction**



# **HR Code Maint#2 (Tax Tables)**



#### **Federal Tax Tables**



#### **OASDI/Medicare Tax Tables**



#### **CA State Tax Tables**





#### **Employee Maintenance**

# Entering and Viewing Employee Related Payroll Data

#### **Employee Maintenance**



#### **Advanced Search Main Tab**



#### **Advanced Search Date Tab**



#### **Advanced Search Payroll Tab**



### Right Click Context Menu



# Copy the History List to Grid



#### QuikPeeks...



#### **Deduction QuikPeek...**



#### W4 QuikPeek...



### PayLine QuikPeek...



#### W4 Data w/Required Fields



#### W4 Data - Show SSN



### W