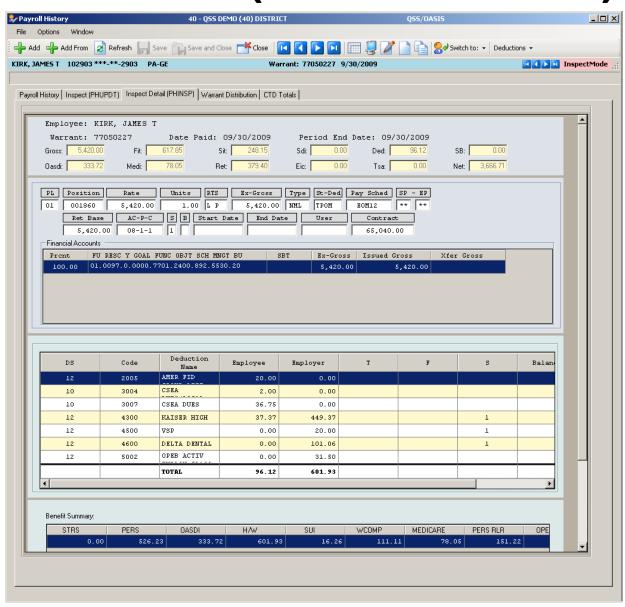

ral Tax Tables**



#### **OASDI/Medicare Tax Tables**



#### **CA State Tax Tables**





#### **Employee Maintenance**

# Entering and Viewing Employee Related Payroll Data

#### **Employee Maintenance**



#### **Advanced Search Main Tab**



#### **Advanced Search Date Tab**



#### **Advanced Search Payroll Tab**



### Right Click Context Menu



# Copy the History List to Grid



#### QuikPeeks...



#### **Deduction QuikPeek...**



#### W4 QuikPeek...



### PayLine QuikPeek...



#### W4 Data w/Required Fields



#### W4 Data - Show SSN



### W4 Data Field Navigation



#### **Direct Deposit**



### **Tax Modeling**



### **Payroll History**



# **On-line PDF (full page)**



### **On-line PDF (larger view)**



#### **PHUPDT Detail**



#### PHINSP Detail (W/Benefit Data)



# **PHINSP Detail (Instaprt)**



#### **Warrant Distribution**



#### **Warrant Distribution Instaprt**



# **Adding Pay History Adjustment**



### **CTD Totals / Custom or From History**



### **CTD Totals / FY**



# Labor / Benefit History



#### Labor Results...



#### Benefit Results...



### Search Labor by Acctclass



### Labor Result by Acctclass



### Return Employee(s)



### Returned to Employee Grid



### **Search Benefits by Acctclass**



### **Benefit Result by Acctclass**



# Search Pay History



#### Returned Results



### **View W2 – Employee Maintenance**



#### Nelco W2 Form...



## Pay Deductions/PD Options



#### **Edit Deduction Row**



## **Payroll Data Import - Deductions**



## Imported from Clipboard...



## Verify Data – Ok (Save is active)