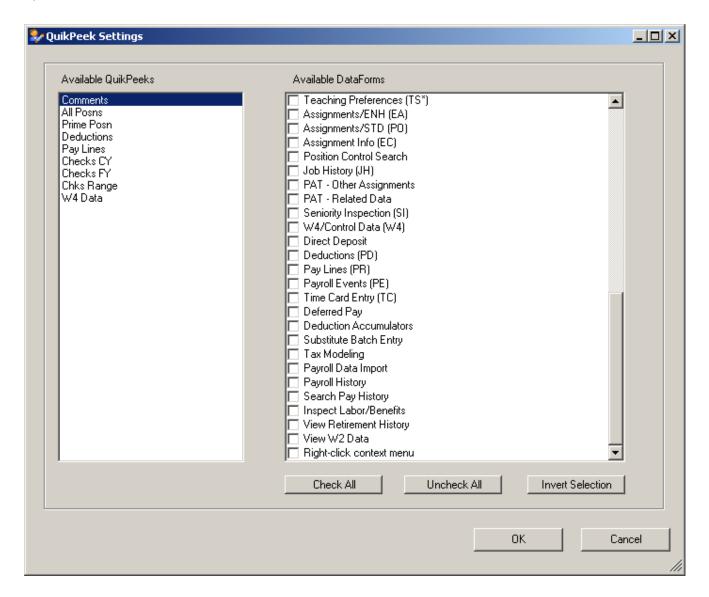

Schedule



## Pay Schedule – Import Feature



### Pay Schedule – Import Screen



### Pay Schedule – Select for Import



#### **Grid Populated...**



#### Return Imported Rows...



### **Save Pay Schedule**



#### **Statutory Deductions**



#### **Stat-Ded Profile**



#### **Payroll Bonus Codes**



#### **Voluntary Deduction**



# **HR Code Maint#2 (Tax Tables)**



#### **Federal Tax Tables**



#### **OASDI/Medicare Tax Tables**



#### **CA State Tax Tables**





#### **Employee Maintenance**

# Entering and Viewing Employee Related Payroll Data

#### **Employee Maintenance**



#### **Advanced Search Main Tab**



#### **Advanced Search Date Tab**



#### **Advanced Search Payroll Tab**



### Right Click Context Menu



# Copy the History List to Grid



#### QuikPeeks...



#### **Deduction QuikPeek...**



#### W4 QuikPeek...



### PayLine QuikPeek...



#### W4 Data w/Required Fields



#### W4 Data - Show SSN



### W4 Data Field Navigation



#### **Direct Deposit**



### **Tax Modeling**



### **Payroll History**



# **On-line PDF (full page)**



### **On-line PDF (larger view)**



#### **PHUPDT Detail**



#### PHINSP Detail (W/Benefit Data)



# **PHINSP Detail (Instaprt)**



#### **Warrant Distribution**



#### **Warrant Distribution Instaprt**



# **Adding Pay History Adjustment**



### **CTD Totals / Custom or From History**



### **CTD Totals / FY**



# Labor / Benefit History



#### Labor Results...



#### Benefit Results...



### Search Labor by Acctclass



### Labor Result by Acctclass



### Return Employee(s)



### Returned