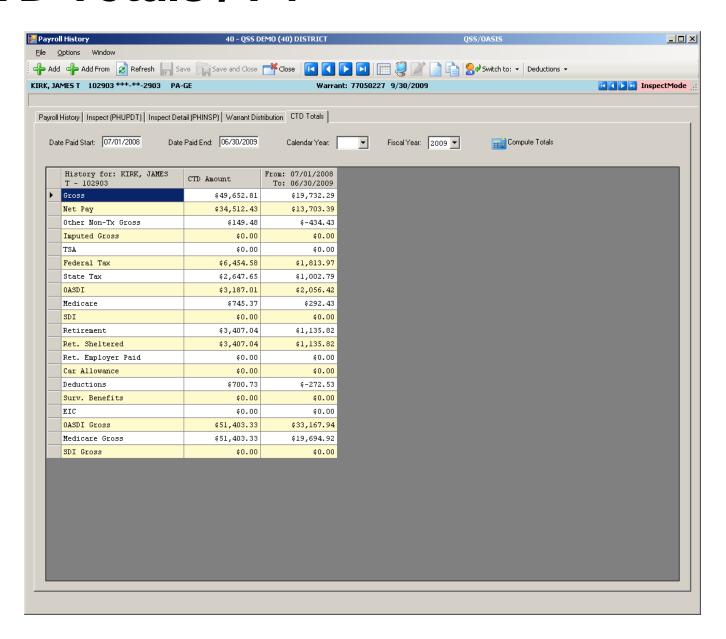

ced Search Main Tab**



#### **Advanced Search Date Tab**



#### **Advanced Search Payroll Tab**



### Right Click Context Menu



# Copy the History List to Grid



#### QuikPeeks...



#### **Deduction QuikPeek...**



#### W4 QuikPeek...



### PayLine QuikPeek...



#### W4 Data w/Required Fields



#### W4 Data - Show SSN



### W4 Data Field Navigation



#### **Direct Deposit**



### **Tax Modeling**



### **Payroll History**



# **On-line PDF (full page)**



### **On-line PDF (larger view)**



#### **PHUPDT Detail**



#### PHINSP Detail (W/Benefit Data)



# **PHINSP Detail (Instaprt)**



#### **Warrant Distribution**



#### **Warrant Distribution Instaprt**



# **Adding Pay History Adjustment**



### **CTD Totals / Custom or From History**



### **CTD Totals / FY**



# Labor / Benefit History



#### Labor Results...



#### Benefit Results...



### Search Labor by Acctclass



### Labor Result by Acctclass



### Return Employee(s)



### Returned to Employee Grid



### **Search Benefits by Acctclass**



### **Benefit Result by Acctclass**



# Search Pay History



#### Returned Results



### **View W2 – Employee Maintenance**



#### Nelco W2 Form...



## Pay Deductions/PD Options



#### **Edit Deduction Row**



## **Payroll Data Import - Deductions**



## Imported from Clipboard...



## Verify Data – Ok (Save is active)



## After Save Data – Icons Gray Out



## Payroll PayLine/PR



## Payline – Go...



## Payline – New/Copy from Pay Line



## Payline – New Pay Line from PC



#### Payline – New Pay Line from Preset



#### Payline