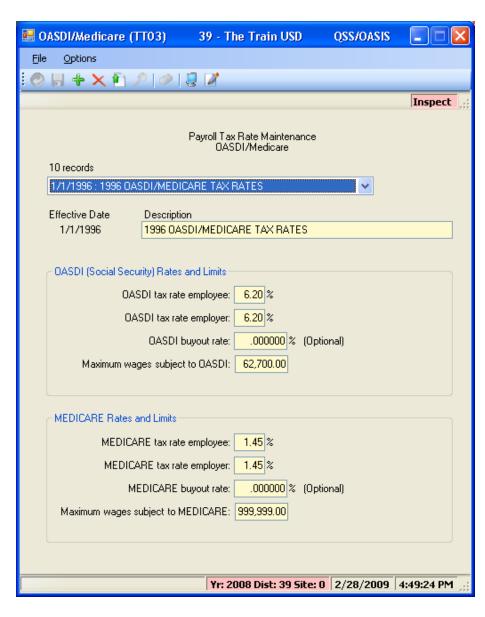

### All Job Menu – More Payroll Folders



#### All Job Menu – And Even More...





#### Code Maintenance #1 and #2

# County and District Payroll Related Master Files

**Tax Tables** 

# **HRCM** – Pay (County/District)



#### HRCM – PC / Ret(CA) / Tax Tables



#### **HRCM #2 - Pos-CTL / Tax Tables**



## Sample Payroll PAYNAM



## Sample Pay Schedule



## Pay Schedule – Import Feature



### Pay Schedule – Import Screen



### Pay Schedule – Select for Import



#### **Grid Populated...**



#### Return Imported Rows...



### **Save Pay Schedule**



#### **Statutory Deductions**



#### **Stat-Ded Profile**



#### **Payroll Bonus Codes**



#### **Voluntary Deduction**



# **HR Code Maint#2 (Tax Tables)**



#### **Federal Tax Tables**



#### **OASDI/Medicare Tax Tables**



#### **CA State Tax Tables**





#### **Employee Maintenance**

# Entering and Viewing Employee Related Payroll Data

#### **Employee Maintenance**



#### **Advanced Search Main Tab**



#### **Advanced Search Date Tab**



#### **Advanced Search Payroll Tab**



### Right Click Context Menu



# Copy the History List to Grid



#### QuikPeeks...



#### **Deduction QuikPeek...**



#### W4 QuikPeek...



### PayLine QuikPeek...



#### W4 Data w/Required Fields



#### W4 Data - Show SSN



### W4 Data Field Navigation



#### **Direct Deposit**



### **Tax Modeling**



### **Payroll History**



# **On-line PDF (full page)**



### **On-line PDF (larger view)**



#### **PHUPDT Detail**



#### PHINSP Detail (W/Benefit Data)



# **PHINSP Detail (Instaprt)**



#### **Warrant Distr