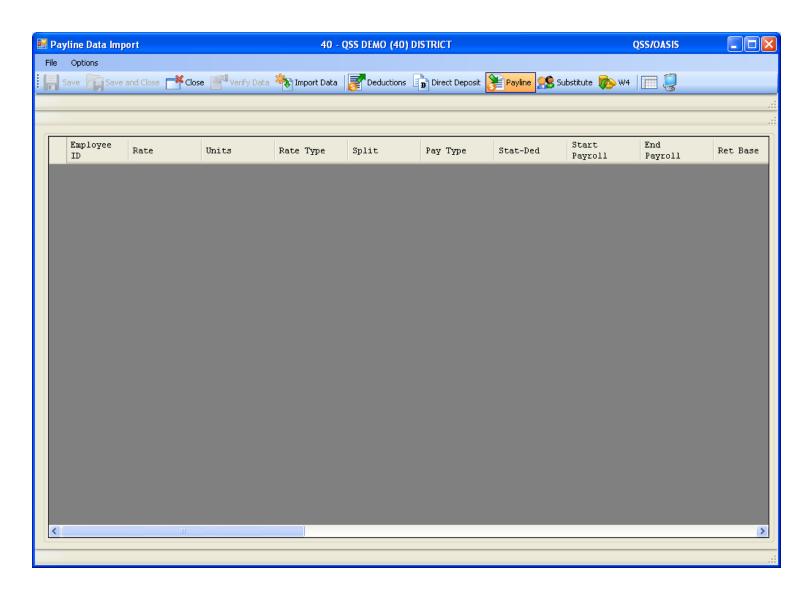

W2 – Employee Maintenance**



#### Nelco W2 Form...



## Pay Deductions/PD Options



#### **Edit Deduction Row**



## **Payroll Data Import - Deductions**



## Imported from Clipboard...



## Verify Data – Ok (Save is active)



## After Save Data – Icons Gray Out



## Payroll PayLine/PR



## Payline – Go...



## Payline – New/Copy from Pay Line



## Payline – New Pay Line from PC



#### Payline – New Pay Line from Preset



#### Payline – Custom Preset Editor



#### Payline – Edit FTD...(kb Shortcuts...)



## Payline Acct Copy Features



## Can Add to Acct Clipboard



#### Paste from Acct Clipboard



## **Add from Acct Clipboard**



## Pay Line Field Navigation



#### **Export Paylines**



## Paylines Exported in Import Format



## **Payroll Data Import - Paylines**



## Imported from Clipboard...



## Verify Data – Ok (Save is active)



## After Save Data – Icons Gray Out



## **Verify Save of Payline...**



# Simple Time Sheet Import



#### **On-line Documentation**



#### **Select Time Sheet Import Style**



## **Click Import Button to Import Data**



## Import from File (.xls/.txt) or Clipboard



## Let's Use a Spreadsheet



## Data is Validated (Format Only)



## **Return Data to Import Grid**



## **Verify Data Results**



## **Review Verification Report**



## **Verification Report**



### Save (Post) Timesheet Data



#### **Timesheet Posted Data Report**



### Payroll TimeCard/TC



## **Deferred Pay Transactions**



#### **Deduction Accumulators**





#### **Payroll Reports**

# So I Entered the Data – Now How Do I Report I