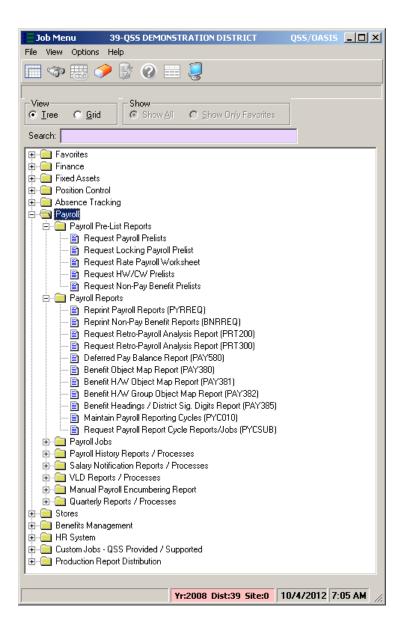

ayline...**



# Simple Time Sheet Import



#### **On-line Documentation**



#### **Select Time Sheet Import Style**



## **Click Import Button to Import Data**



## Import from File (.xls/.txt) or Clipboard



## Let's Use a Spreadsheet



## Data is Validated (Format Only)



## **Return Data to Import Grid**



## **Verify Data Results**



## **Review Verification Report**



## **Verification Report**



### Save (Post) Timesheet Data



#### **Timesheet Posted Data Report**



### Payroll TimeCard/TC



## **Deferred Pay Transactions**



#### **Deduction Accumulators**





#### **Payroll Reports**

# So I Entered the Data – Now How Do I Report It?

### HR Report/Job Selector (Pay Rpts)



#### HR Report/Job Selector (Pay Jobs)



### PDL – Payroll Data



### Payroll Job Menu



### Payroll Prelist - Select Pay Name



### Payroll Prelist – List All Payrolls



# Payroll Prelist – Pick Payroll / Show Pay Schedules



# Payroll Prelist – List Payrolls for Pay Schedule



### Payroll Prelist - Choose Reports



# Payroll Prelist – Selection / Report Criteria



## **Re-Print Payroll Reports**



### Re-Print Payroll Reports - Criteria



### Re-Print Non-Pay Benefit Reports



### Re-Print Non-Pay Ben Rpts - Criteria



### **Mass Change Pay-Deductions**



### Pay-Deduction Vol-Ded Change/Copy



### Request Pay History Report (PAY830)



### Request Pay History Report (PAY833)



## Request Benefit History (PAY328)



### PAY328 – Benefits / Emp / Accts