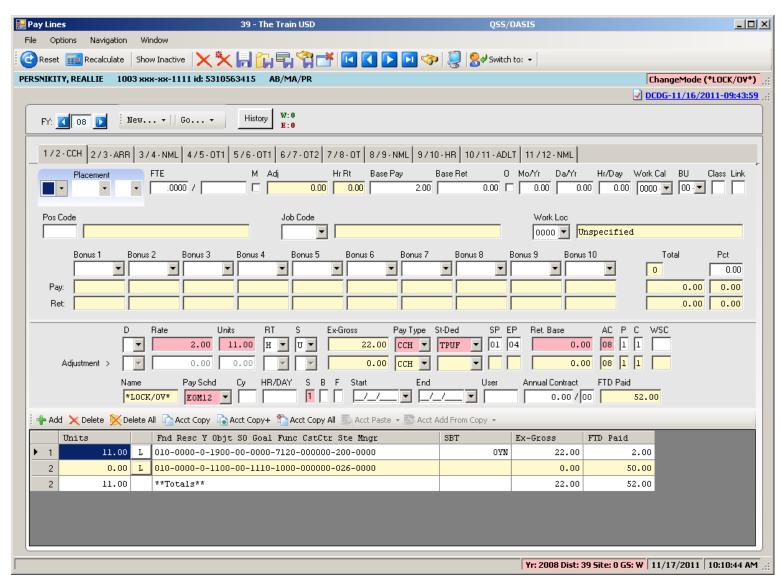

## Payline Acct Copy Features

## Can Add to Acct Clipboard

#### Paste from Acct Clipboard

## **Add from Acct Clipboard**