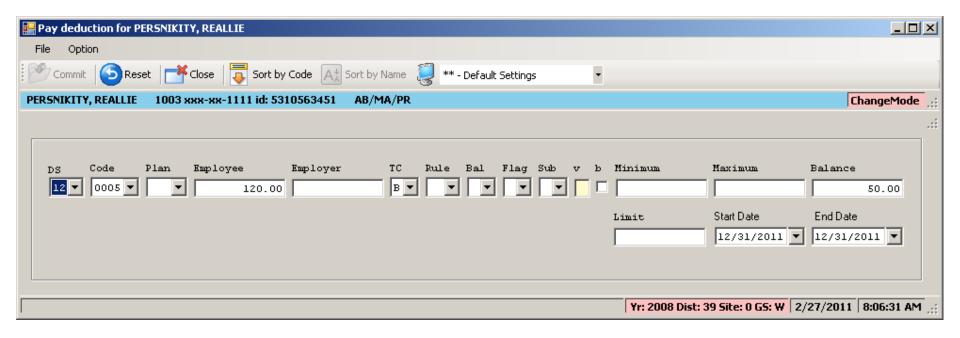

ll page)**



### **On-line PDF (larger view)**



#### **PHUPDT Detail**



#### PHINSP Detail (W/Benefit Data)



# **PHINSP Detail (Instaprt)**



#### **Warrant Distribution**



#### **Warrant Distribution Instaprt**



# **Adding Pay History Adjustment**



### **CTD Totals / Custom or From History**



### **CTD Totals / FY**



# Labor / Benefit History



#### Labor Results...



#### Benefit Results...



### Search Labor by Acctclass



### Labor Result by Acctclass



### Return Employee(s)



### Returned to Employee Grid



### **Search Benefits by Acctclass**



### **Benefit Result by Acctclass**



# Search Pay History



#### Returned Results



### **View W2 – Employee Maintenance**



#### Nelco W2 Form...



## Pay Deductions/PD Options



#### **Edit Deduction Row**



## **Payroll Data Import - Deductions**



## Imported from Clipboard...



## Verify Data – Ok (Save is active)



## After Save Data – Icons Gray Out



## Payroll PayLine/PR



## Payline – Go...



## Payline – New/Copy from Pay Line



## Payline – New Pay Line from PC



#### Payline – New Pay Line from Preset



#### Payline – Custom Preset Editor



#### Payline – Edit FTD...(kb Shortcuts...)



## Payline Acct Copy Features



## Can Add to Acct Clipboard



#### Paste from Acct Clipboard



## **Add from Acct Clipboard**



## Pay Line Field Navigation



#### **Export Paylines**



## Paylines Exported in Import Format



## **Payroll Data Import - Paylines**



## Imported from Clipboard...



## Verify Data – Ok (Save is active)



## After Save Data – Icons Gray Out



## *