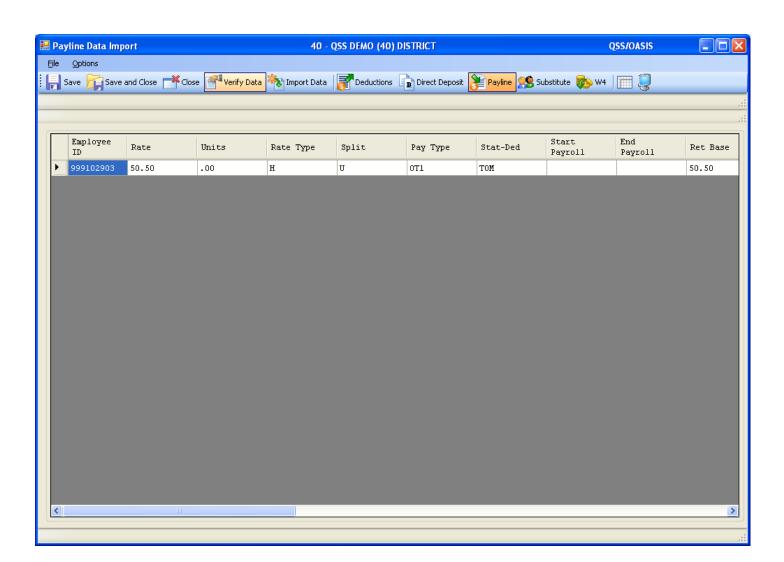

s/PD Options



#### **Edit Deduction Row**



## **Payroll Data Import - Deductions**



## Imported from Clipboard...



## Verify Data – Ok (Save is active)



## After Save Data – Icons Gray Out



## Payroll PayLine/PR



## Payline – Go...



## Payline – New/Copy from Pay Line



## Payline – New Pay Line from PC



#### Payline – New Pay Line from Preset



#### Payline – Custom Preset Editor



#### Payline – Edit FTD...(kb Shortcuts...)



## Payline Acct Copy Features



## Can Add to Acct Clipboard



#### Paste from Acct Clipboard



## **Add from Acct Clipboard**



## Pay Line Field Navigation



#### **Export Paylines**



## Paylines Exported in Import Format



## **Payroll Data Import - Paylines**



## Imported from Clipboard...



## Verify Data – Ok (Save is active)



## After Save Data – Icons Gray Out



## **Verify Save of Payline...**



# Simple Time Sheet Import



#### **On-line Documentation**



#### **Select Time Sheet Import Style**



## **Click Import Button to Import Data**



## Import from File (.xls/.txt) or Clipboard



## Let's Use a Spreadsheet



## Data is Validated (Format Only)



## **Return Data to Import Grid**



## **Verify Data Results**



## **Review Verification Report**



## **Verification Report**



### Save (Post) Timesheet Data



#### **Timesheet Posted Data Report**



### Payroll TimeCard/TC



## **Deferred Pay Transactions**



#### **Deduction Accumulators**





#### **Payroll Reports**

# So I Entered the Data – Now How Do I Report It?

### HR Report/Job Selector (Pay Rpts)



#### HR Report/Job Selector