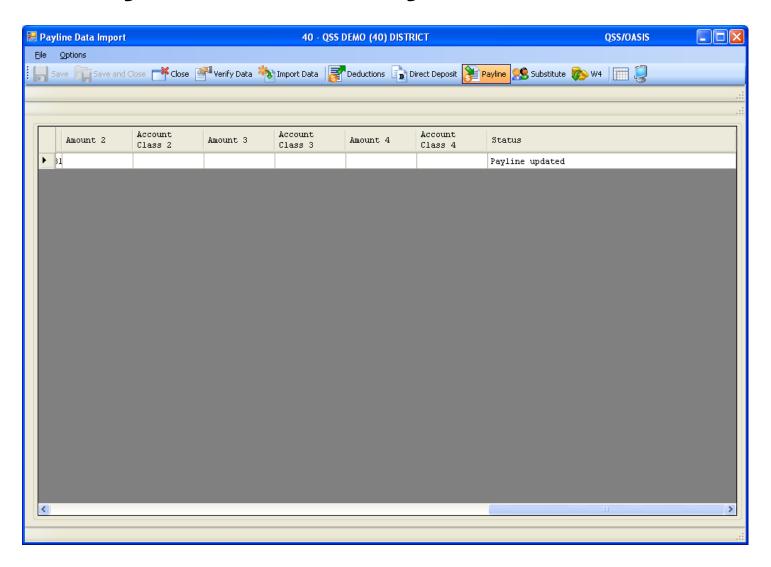

eductions**



## Imported from Clipboard...



## Verify Data – Ok (Save is active)



## After Save Data – Icons Gray Out



## Payroll PayLine/PR



## Payline – Go...



## Payline – New/Copy from Pay Line



## Payline – New Pay Line from PC



#### Payline – New Pay Line from Preset



#### Payline – Custom Preset Editor



#### Payline – Edit FTD...(kb Shortcuts...)



## Payline Acct Copy Features



## Can Add to Acct Clipboard



#### Paste from Acct Clipboard



## **Add from Acct Clipboard**



## Pay Line Field Navigation



#### **Export Paylines**



## Paylines Exported in Import Format



## **Payroll Data Import - Paylines**



## Imported from Clipboard...



## Verify Data – Ok (Save is active)



## After Save Data – Icons Gray Out



## **Verify Save of Payline...**



# Simple Time Sheet Import



#### **On-line Documentation**



#### **Select Time Sheet Import Style**



## **Click Import Button to Import Data**



## Import from File (.xls/.txt) or Clipboard



## Let's Use a Spreadsheet



## Data is Validated (Format Only)



## **Return Data to Import Grid**



## **Verify Data Results**



## **Review Verification Report**



## **Verification Report**



### Save (Post) Timesheet Data



#### **Timesheet Posted Data Report**



### Payroll TimeCard/TC



## **Deferred Pay Transactions**



#### **Deduction Accumulators**





#### **Payroll Reports**

# So I Entered the Data – Now How Do I Report It?

### HR Report/Job Selector (Pay Rpts)



#### HR Report/Job Selector (Pay Jobs)



### PDL – Payroll Data



### Payroll Job Menu



### Payroll