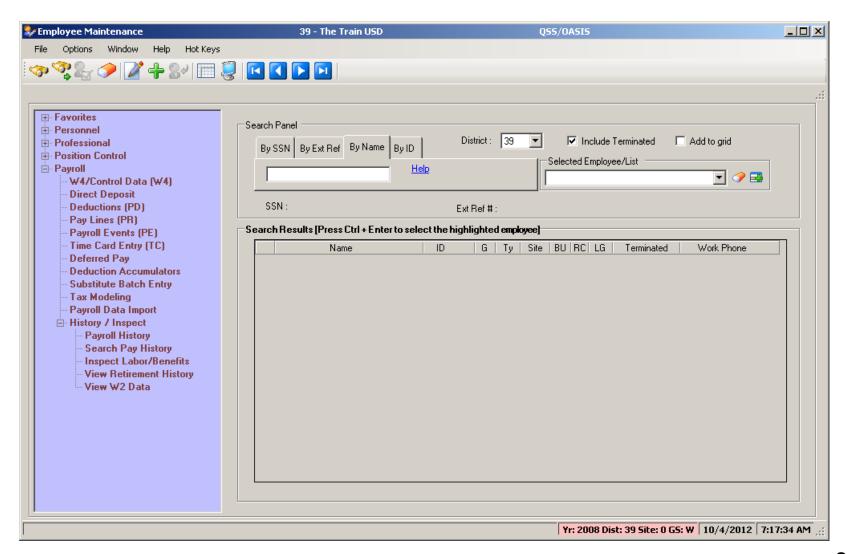

elated Master Files

**Tax Tables** 

# **HRCM** – Pay (County/District)



#### HRCM – PC / Ret(CA) / Tax Tables



#### **HRCM #2 - Pos-CTL / Tax Tables**



## Sample Payroll PAYNAM



## Sample Pay Schedule



## Pay Schedule – Import Feature



### Pay Schedule – Import Screen



### Pay Schedule – Select for Import



#### **Grid Populated...**



#### Return Imported Rows...



### **Save Pay Schedule**



#### **Statutory Deductions**



#### **Stat-Ded Profile**



#### **Payroll Bonus Codes**



#### **Voluntary Deduction**



# **HR Code Maint#2 (Tax Tables)**



#### **Federal Tax Tables**



#### **OASDI/Medicare Tax Tables**



#### **CA State Tax Tables**





#### **Employee Maintenance**

# Entering and Viewing Employee Related Payroll Data

#### **Employee Maintenance**



#### **Advanced Search Main Tab**



#### **Advanced Search Date Tab**



#### **Advanced Search Payroll Tab**



### Right Click Context Menu



# Copy the History List to Grid



#### QuikPeeks...



#### **Deduction QuikPeek...**



#### W4 QuikPeek...



### PayLine QuikPeek...



#### W4 Data w/Required Fields



#### W4 Data - Show SSN



### W4 Data Field Navigation



#### **Direct Deposit**



### **Tax Modeling**



### **Payroll History**



# **On-line PDF (full page)**



### **On-line PDF (larger view)**



#### **PHUPDT Detail**



#### PHINSP Detail (W/Benefit Data)



# **PHINSP Detail (Instaprt)**



#### **Warrant Distribution**



#### **Warrant Distribution Instaprt**



# **Adding Pay History Adjustment**



### **CTD Totals / Custom or From History**



### **CTD T